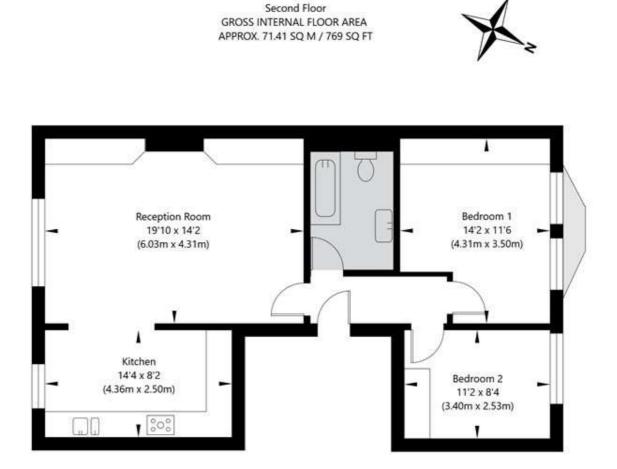

# Winkworth

for every step...

winkworth.co.uk/maida-vale

Sutherland Avenue, London, W9 2QJ

APPROXIMATE GROSS INTERNAL FLOOR AREA 71.41 SQ M / 769 SQ FT THIS FLOOR PLAN IS FOR ILLUSTRATIVE PURPOSES ONLY AND SHOULD BE USED FOR THIS PURPOSE BY PROSPECTIVE APPLICANTS AS ITS NOT TO SCALE.