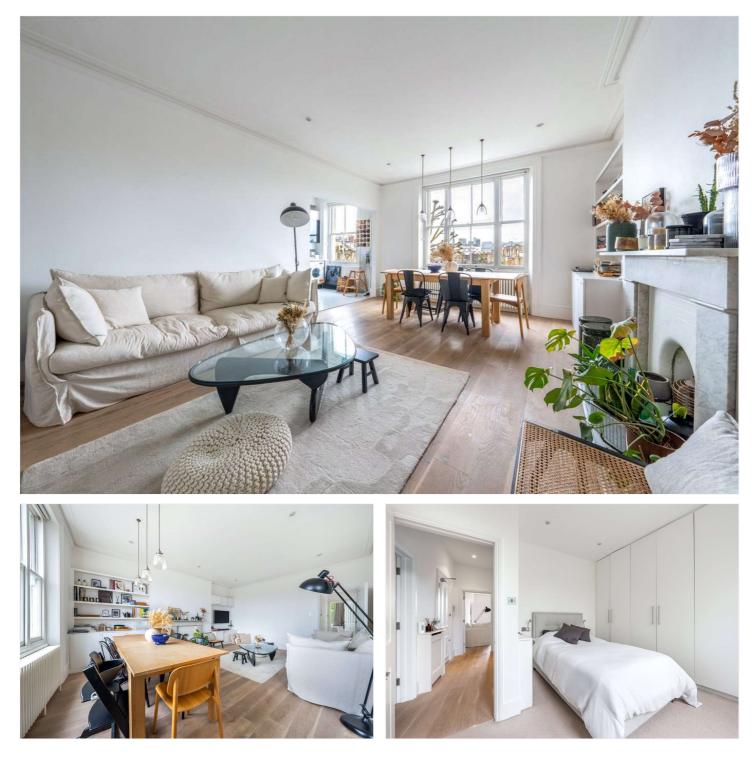

## SUTHERLAND AVENUE, LONDON, W9 £3,250 PER MONTH UNFURNISHED

A bright and spacious contemporary second floor set in the period conversation in the heart of Maida Vale. The flat has a large kitchen breakfast room and a stylish reception room with wood floors.

Two Bedrooms | Bathroom | Kitchen/Breakfast Room | Period Conversion