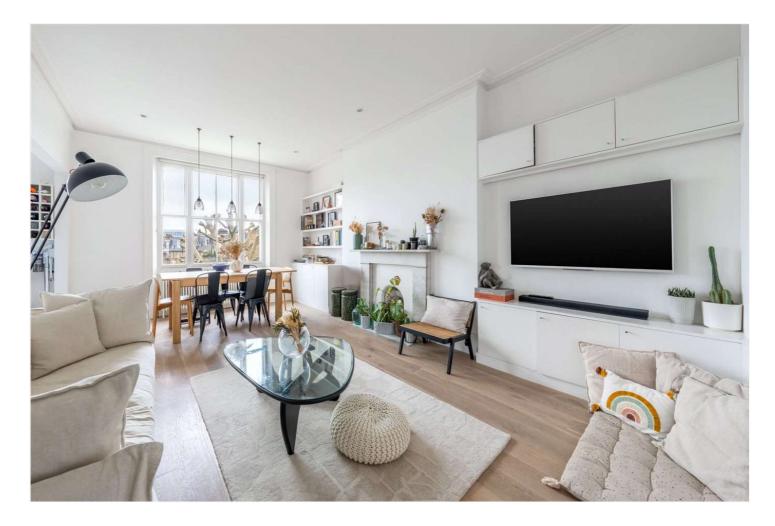

## SUTHERLAND AVENUE, LONDON, W9 £3,250 PER MONTH UNFURNISHED

A bright and spacious contemporary second floor set in the period conversation in the heart of Maida Vale. The flat has a large kitchen breakfast room and a stylish reception room with wood floors.

Two Bedrooms | Bathroom | Kitchen/Breakfast Room | Period Conversion