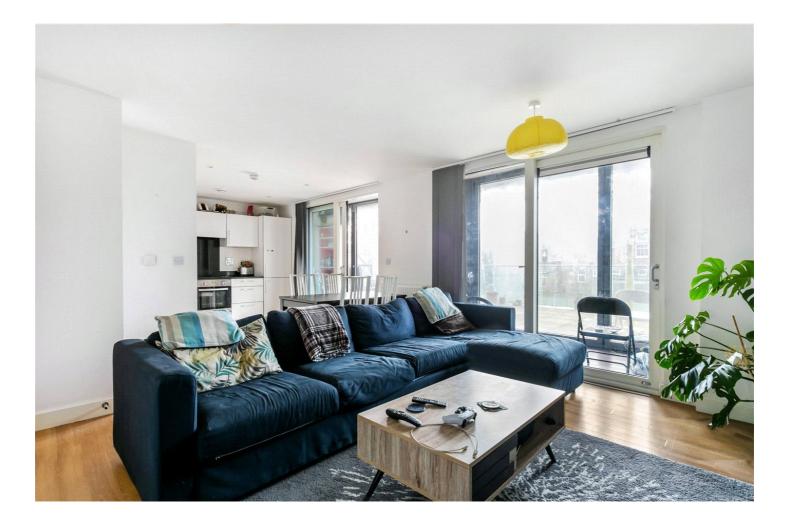

#### **DESCRIPTION:**

An outstanding three double bedroom, two-bathroom apartment with a vast private balcony, situated in the popular and sought after Modern Development within Dalston Square. This impressive property spans in excess of 1,000 sq. ft, and is both bright and spacious. Comprising of an expansive, open plan kitchen & reception room which provides access to the winter garden leading onto a much larger than average private terrace. The master bedroom benefits from an en-suite Bathroom, two further large double bedrooms and a family bathroom suite.