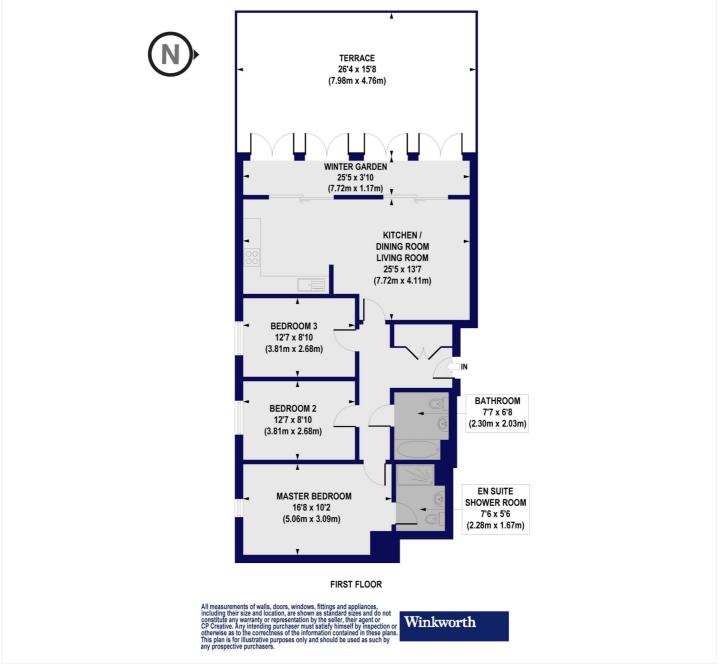

#### Marley House, Roseberry Place, E8

Approx. Gross Internal Floor Area 1026 sq. ft / 95.35 sq. m (Including Winter Garden) Approx. Gross Internal Floor Area 917 sq. ft / 85.16 sq. m (Excluding Winter Garden)

This floorplan is for illustration purposes only and is not to scale. The position and size of doors, windows, appliances and other features are approximate.

Hackney | 020 8986 4216 | hackney@winkworth.co.uk