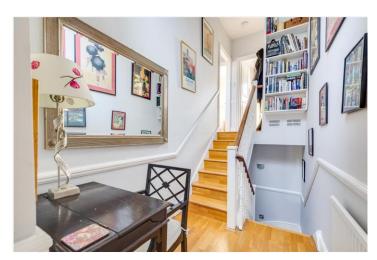

ing the feeling of space. There is room for a dining table plus generous seating, and this room has a wonderful green and leafy outlook overlooking the gardens to the rear. The kitchen is well-equipped with a dishwasher and floor to ceiling storage. The two bedrooms are both proper doubles with built-in storage and these are served by a modern bathroom with a shower.

Positioned at the Northern end of Wandsworth Bridge Road, which runs through the heart of Fulham, the flat is a short walk away from Parsons Green, Fulham Broadway and the green expanse of Eel Brook Common and South Park. This flat is spoilt for choice of delis, independent coffee shops and restaurants on Wandsworth Bridge Road as well as close by connections to central London via the District Line and bus services.















## WANDSWORTH BRIDGE ROAD, SW6

Approximate gross internal area 721 sq ft / 66.98 sq m





## FIRST FLOOR ENTRANCE

## **SECOND FLOOR**

The floor plan is not to scale and measurements and areas shown are approximate and therefore should be used for illustrative purposes only. The plan has been prepared in accordance with the RICS code of Measuring Practice and whilst we have confidence in the information produced, it must not be relied on. If there is any aspect of particular importance, you should carry out or commission your own inspection of the property.

This floorplan is for illustration purposes only and is not to scale. The position and size of doors, windows, appliances and other features are approximate.



Fulham & Parsons Green | 020 7731 3388 | fulham@winkworth.co.uk