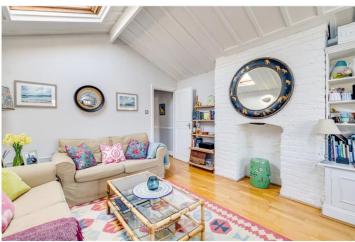

## **DESCRIPTION:**

The flat has a light and bright reception room with a pitched ceiling, creating the feeling of space. There is room for a dining table plus generous seating, and this room has a wonderful green and leafy outlook overlooking the gardens to the rear. The kitchen is well-equipped with a dishwasher and floor to ceiling storage. The two bedrooms are both proper doubles with built-in storage and these are served by a modern bathroom with a shower.