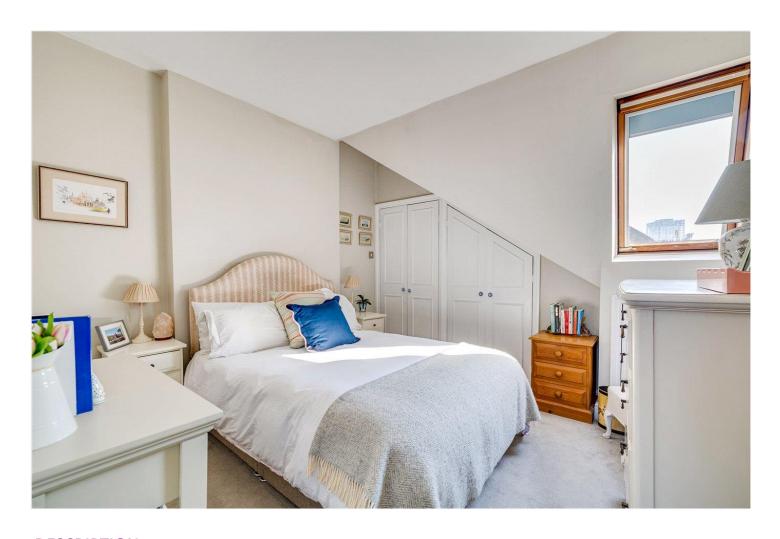

## **DESCRIPTION:**

The flat has a light and bright reception room with a pitched ceiling, creating the feeling of space. There is room for a dining table plus generous seating, and this room has a wonderful green and leafy outlook overlooking the gardens to the rear. The kitchen is well-equipped with a dishwasher and floor to ceiling storage. The two bedrooms are both proper doubles with built-in storage and these are served by a modern bathroom with a shower.