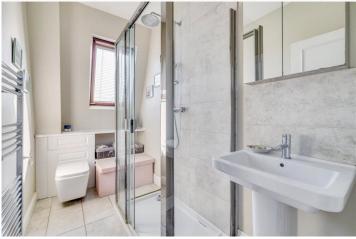

## **DESCRIPTION:**

The flat has a light and bright reception room with a pitched ceiling, creating the feeling of space. There is room for a dining table plus generous seating, and this room has a wonderful green and leafy outlook overlooking the gardens to the rear. The kitchen is well-equipped with a dishwasher and floor to ceiling storage. The two bedrooms are both proper doubles with built-in storage and these are served by a modern bathroom with a shower.