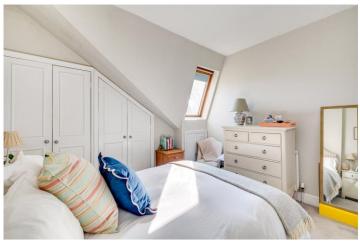

## **DESCRIPTION:**

The flat has a light and bright reception room with a pitched ceiling, creating the feeling of space. There is room for a dining table plus generous seating, and this room has a wonderful green and leafy outlook overlooking the gardens to the rear. The kitchen is well-equipped with a dishwasher and floor to ceiling storage. The two bedrooms are both proper doubles with built-in storage and these are served by a modern bathroom with a shower.