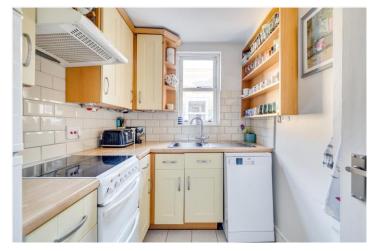

## **DESCRIPTION:**

The flat has a light and bright reception room with a pitched ceiling, creating the feeling of space. There is room for a dining table plus generous seating, and this room has a wonderful green and leafy outlook overlooking the gardens to the rear. The kitchen is well-equipped with a dishwasher and floor to ceiling storage. The two bedrooms are both proper doubles with built-in storage and these are served by a modern bathroom with a shower.