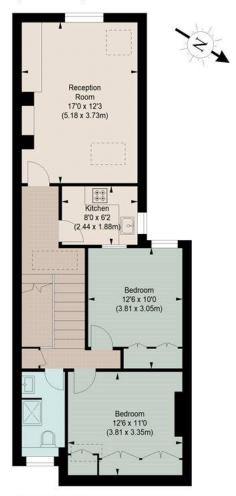

## WANDSWORTH BRIDGE ROAD, SW6

Approximate gross internal area 721 sq ft / 66.98 sq m

## **SECOND FLOOR**

The floor plan is not to scale and measurements and areas shown are approximate and therefore should be used for illustrative purposes only. The plan has been prepared in accordance with the RICS code of Measuring Practice and whilst we have confidence in the information produced, it must not be relied on. If there is any aspect of particular importance, you should carry out or commission your own inspection of the property.

This floorplan is for illustration purposes only and is not to scale. The position and size of doors, windows, appliances and other features are approximate.

Fulham & Parsons Green | 020 7731 3388 | fulham@winkworth.co.uk