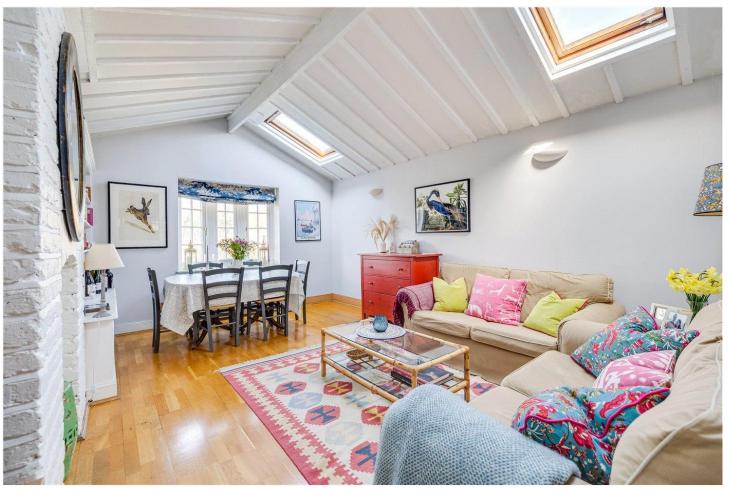

## **DESCRIPTION:**

The flat has a light and bright reception room with a pitched ceiling, creating the feeling of space. There is room for a dining table plus generous seating, and this room has a wonderful green and leafy outlook overlooking the gardens to the rear. The kitchen is well-equipped with a dishwasher and floor to ceiling storage. The two bedrooms are both proper doubles with built-in storage and these are served by a modern bathroom with a shower.