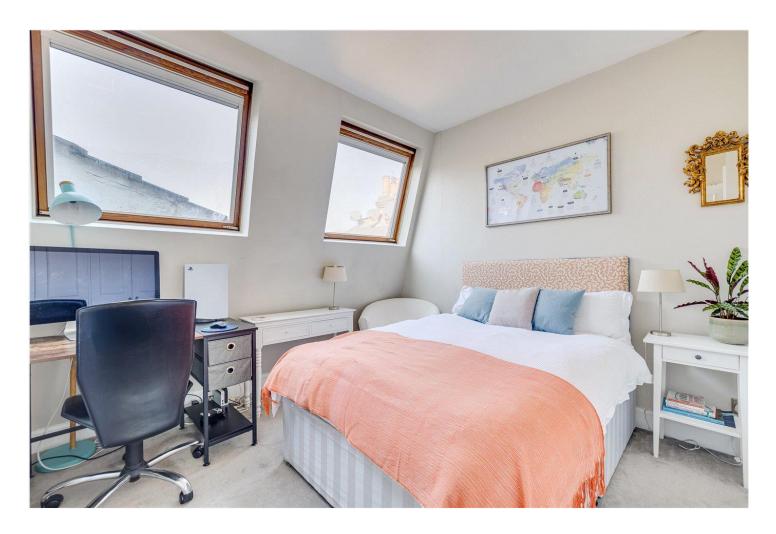

## **DESCRIPTION:**

The flat has a light and bright reception room with a pitched ceiling, creating the feeling of space. There is room for a dining table plus generous seating, and this room has a wonderful green and leafy outlook overlooking the gardens to the rear. The kitchen is well-equipped with a dishwasher and floor to ceiling storage. The two bedrooms are both proper doubles with built-in storage and these are served by a modern bathroom with a shower.