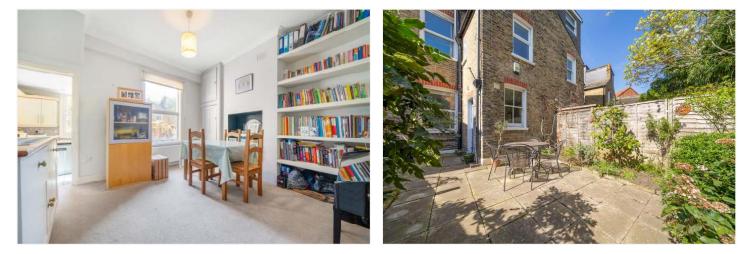

#### **DESCRIPTION:**

A charming, Victorian three-bedroom half-house, situated in a highly sought-after location in SE22. This lovely property is situated on one of East Dulwich's most sought-after roads. Comprising on the ground floor, a spacious reception boasting high ceilings, original fireplace and bespoke joinery. A dining room and fully fitted kitchen to the rear. The kitchen leads out to a spacious garden. There is potential to extend to the rear STPP. The first floor comprises one double bedroom, a single bedroom, and a family bathroom. The loft has been converted to provide a spacious en-suite double bedroom. The property location offers easy access to Lordship Lane with its fantastic array of shops, bars, and restaurants. School catchments are in abundance with Heber, Goodrich, and Harris primaries to name a few, with the charter secondary also within catchment. Transport links are provided via East Dulwich for direct links to London Bridge, Denmark Hill for the Overground, or Forest Hill for the East London line.