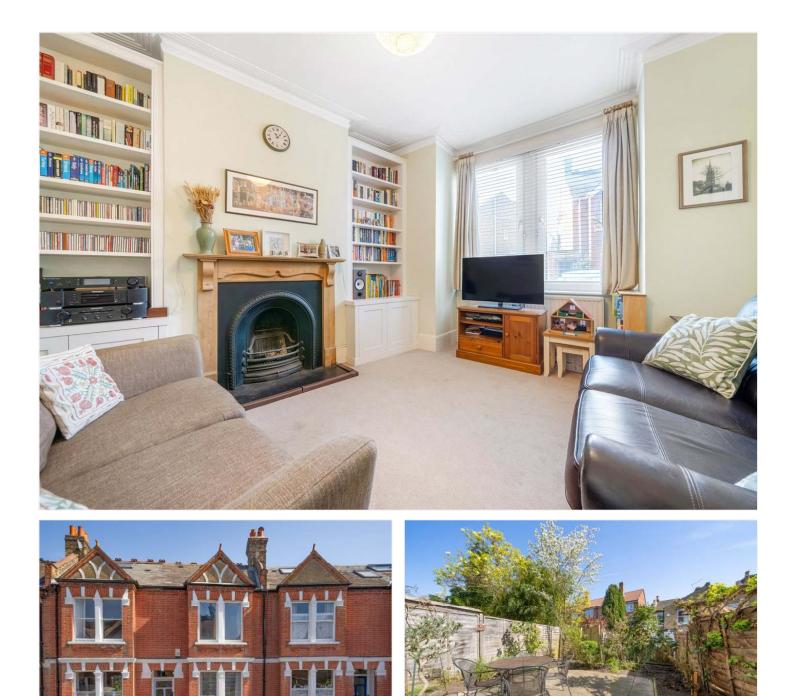

#### **DESCRIPTION:**

A charming, Victorian three-bedroom half-house, situated in a highly sought-after location in SE22. This lovely property is situated on one of East Dulwich's most sought-after roads. Comprising on the ground floor, a spacious reception boasting high ceilings, original fireplace and bespoke joinery. A dining room and fully fitted kitchen to the rear. The kitchen leads out to a spacious garden. There is potential to extend to the rear STPP. The first floor comprises one double bedroom, a single bedroom, and a family bathroom. The loft has been converted to provide a spacious en-suite double bedroom. The property location offers easy access to Lordship Lane with its fantastic array of shops, bars, and restaurants. School catchments are in abundance with Heber, Goodrich, and Harris primaries to name a few, with the charter secondary also within catchment. Transport links are provided via East Dulwich for direct links to London Bridge, Denmark Hill for the Overground, or Forest Hill for the East London line.

#### AT A GLANCE

- Victorian three-bedroom half-house
- Large private garden
- Potential to extend (STPP).
- Three well-sized bedrooms, including a converted loft with en-suite
- Excellent location
- Strong transport links to Central London.