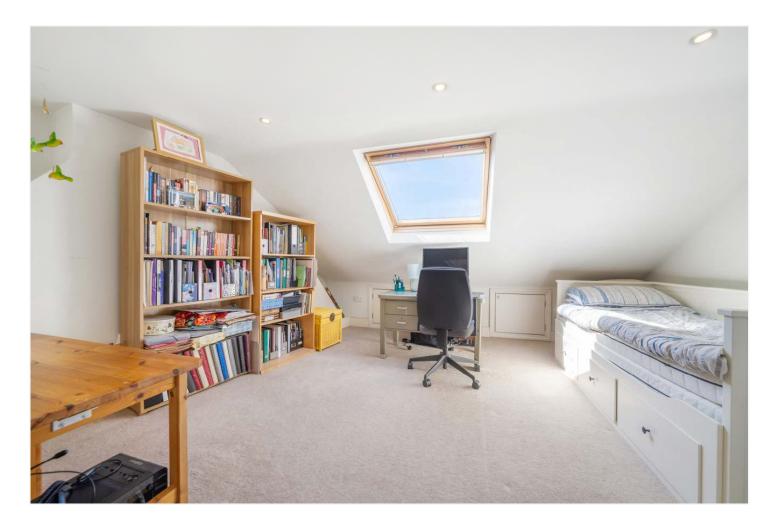

#### **DESCRIPTION:**

A charming, Victorian three-bedroom half-house, situated in a highly sought-after location in SE22. This lovely property is situated on one of East Dulwich's most sought-after roads. Comprising on the ground floor, a spacious reception boasting high ceilings, original fireplace and bespoke joinery. A dining room and fully fitted kitchen to the rear. The kitchen leads out to a spacious garden. There is potential to extend to the rear STPP. The first floor comprises one double bedroom, a single bedroom, and a family bathroom. The loft has been converted to provide a spacious en-suite double bedroom. The property location offers easy access to Lordship Lane with its fantastic array of shops, bars, and restaurants. School catchments are in abundance with Heber, Goodrich, and Harris primaries to name a few, with the charter secondary also within catchment. Transport links are provided via East Dulwich for direct links to London Bridge, Denmark Hill for the Overground, or Forest Hill for the East London line.