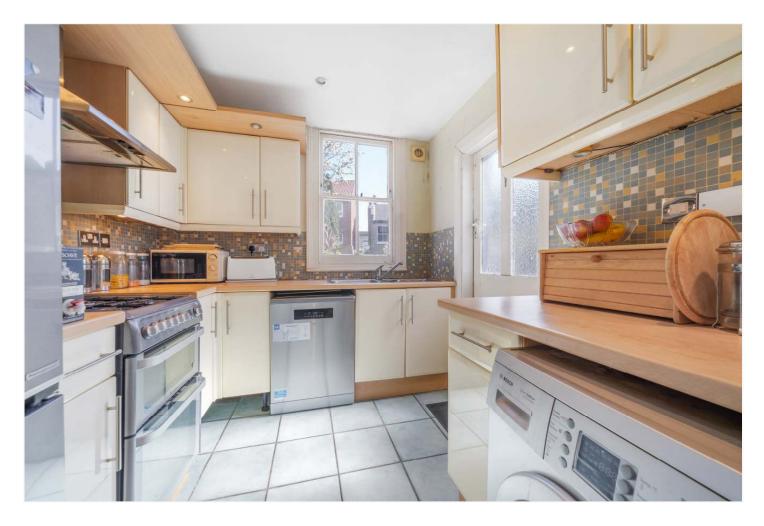

#### **DESCRIPTION:**

A charming, Victorian three-bedroom half-house, situated in a highly sought-after location in SE22. This lovely property is situated on one of East Dulwich's most sought-after roads. Comprising on the ground floor, a spacious reception boasting high ceilings, original fireplace and bespoke joinery. A dining room and fully fitted kitchen to the rear. The kitchen leads out to a spacious garden. There is potential to extend to the rear STPP. The first floor comprises one double bedroom, a single bedroom, and a family bathroom. The loft has been converted to provide a spacious en-suite double bedroom. The property location offers easy access to Lordship Lane with its fantastic array of shops, bars, and restaurants. School catchments are in abundance with Heber, Goodrich, and Harris primaries to name a few, with the charter secondary also within catchment. Transport links are provided via East Dulwich for direct links to London Bridge, Denmark Hill for the Overground, or Forest Hill for the East London line.