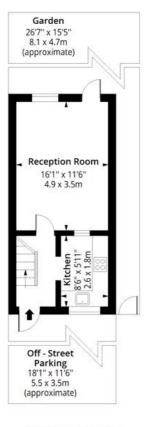

## Woodseer Street, E1 Approx. Gross Internal Area 814 Sq Ft - 75.62 Sq M

First Floor Floor Area 294 Sq Ft - 27.31 Sq M

Second Floor Floor Area 226 Sq Ft - 21.00 Sq M

## **Ground Floor**

Floor Area 294 Sq Ft - 27.31 Sq M

Floor plan is for illustrative purposes only and is not to scale. Every attempt has been made to ensure the accuracy of the floor plan shown, however all measurements, fixtures, fittings and data shown are an approximate interpretation for illustrative purposes only. lpaplus.com

This floorplan is for illustration purposes only and is not to scale. The position and size of doors, windows, appliances and other features are approximate.

Shoreditch | 020 7749 7650 | shoreditch@winkworth.co.uk