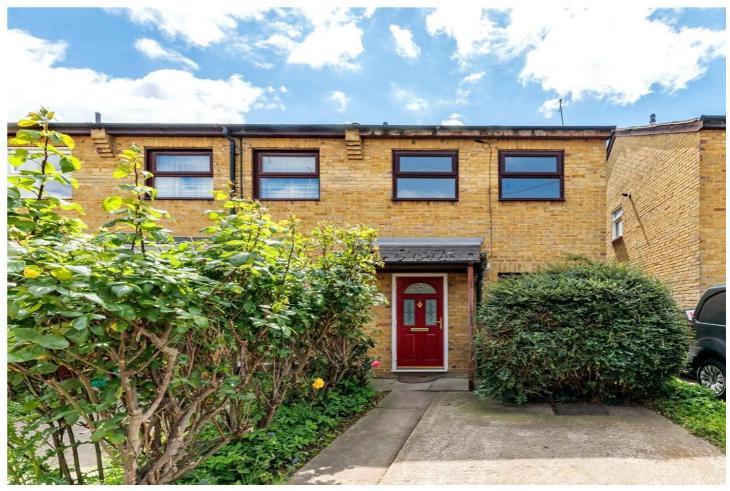

WOODSEER STREET, LONDON, E1 **£675,000 FREEHOLD** 

## EXTENDED THREE BEDROOM TERRACED HOUSE WITH PRIVATE GARDEN AND PARKING JUST OFF BRICK LANE

Shoreditch | 020 7749 7650 | shoreditch@winkworth.co.uk

Winkworth

## **DESCRIPTION:**

A highly desirable three-bedroom two-bathroom freehold house spread over three floors with private garden and parking situated on a quiet residential side road just off Brick Lane. The property makes for a great family home for people living in the City or equally an ideal home for young professionals. The house flows well throughout and comprises entrance hall, fitted kitchen with gas hob and electric oven, washing machine and fridge/freezer and dishwasher. The living room/diner is generous in size and offers access via the back door to the garden. On the first floor you have two bedrooms and the family bathroom and on the top floor you have the master bedroom with en-suite.