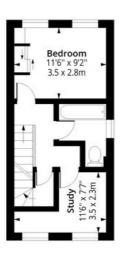

## Woodseer Street, E1 Approx. Gross Internal Area 814 Sq Ft - 75.62 Sq M

First Floor Floor Area 294 Sq Ft - 27.31 Sq M

Second Floor Floor Area 226 Sq Ft - 21.00 Sq M

## **Ground Floor**

Floor Area 294 Sq Ft - 27.31 Sq M

Floor plan is for illustrative purposes only and is not to scale. Every attempt has been made to ensure the accuracy of the floor plan shown, however all measurements, fixtures, fittings and data shown are an approximate interpretation for illustrative purposes only. lpaplus.com

This floorplan is for illustration purposes only and is not to scale. The position and size of doors, windows, appliances and other features are approximate.

Shoreditch | 020 7749 7650 | shoreditch@winkworth.co.uk