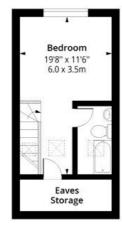

## Woodseer Street, E1 Approx. Gross Internal Area 814 Sq Ft - 75.62 Sq M

First Floor Floor Area 294 Sq Ft - 27.31 Sq M

Second Floor Floor Area 226 Sq Ft - 21.00 Sq M

## **Ground Floor**

Floor Area 294 Sq Ft - 27.31 Sq M

Floor plan is for illustrative purposes only and is not to scale. Every attempt has been made to ensure the accuracy of the floor plan shown, however all measurements, fixtures, fittings and data shown are an approximate interpretation for illustrative purposes only. lpaplus.com

This floorplan is for illustration purposes only and is not to scale. The position and size of doors, windows, appliances and other features are approximate.

Shoreditch | 020 7749 7650 | shoreditch@winkworth.co.uk