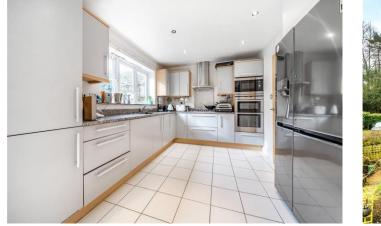

As you enter into the spacious entrance hallway, there is an office to your right with views over the front garden. The living room has a feature gas fireplace and is dual aspect with French doors opening into the dining room. The kitchen has modern grey cabinets and built in appliances and is filled with an abundance of natural light. You also have the bonus of a large utility room off the kitchen area.