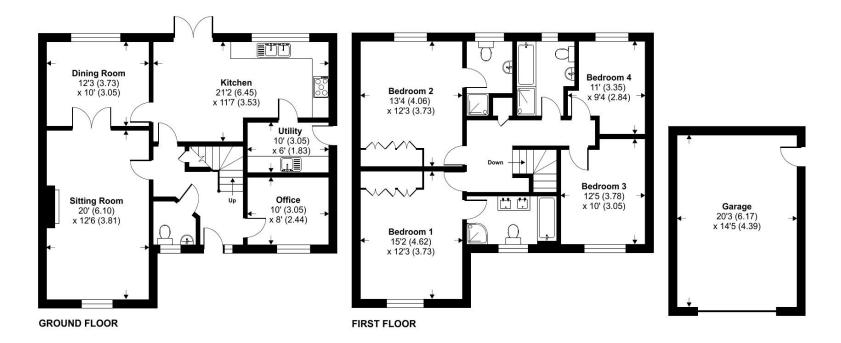

#### UTILITIES

- 2094ft2 / 194.5m2
- Study

•

• Living Room

Cloakroom

- Dining Room
- Kitchen/Breakfast Room
- Utility
- Three Double Bedrooms
- One Single Bedroom
- 2 Ensuites
- Family Bathroom
- Garage
- Large Driveway
- No Onward Chain

# Crockers Mead, Ball Hill, Newbury, RG20

Approximate Area = 1800 sq ft / 167.2 sq m Garage = 294 sq ft / 27.3 sq m Total = 2094 sq ft / 194.5 sq m For identification only - Not to scale

Floor plan produced in accordance with RICS Property Measurement Standards incorporating International Property Measurement Standards (IPMS2 Residential). © nichecom 2024. Produced for Winkworth. REF: 1078752