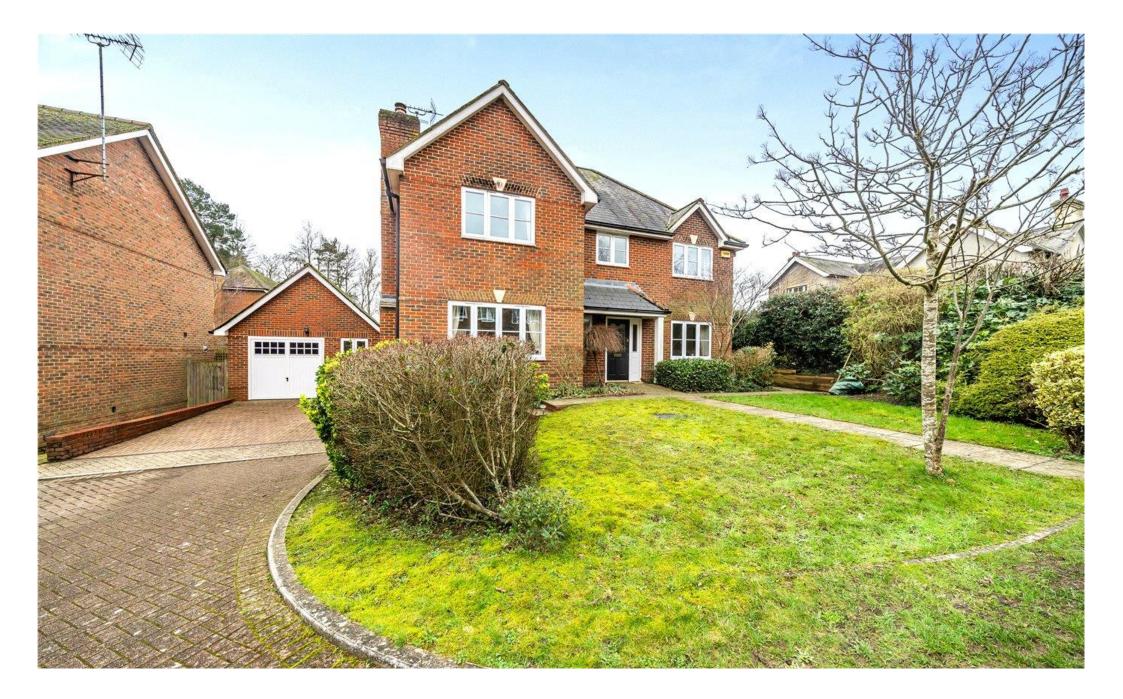

6 CROCKERS MEAD BALL HILL NEWBURY RG20 OPT

6 CROCKERS MEAD BALL HILL OPT NEWBUY RG20 OPT

A SUBSTANTIAL DOUBLE FRONTED FAMILY HOME SITUATED WITHIN THE VILLAGE OF BALL HILL, BEING SOLD WITH NO ONWARD CHAIN

At the front of the house is a large garden, laid to lawn with shrubs at the border. The driveway offers ample off street parking, alongside the garage.

There is Superfast Fibre Broadband available in the area and no known mobile coverage issues.