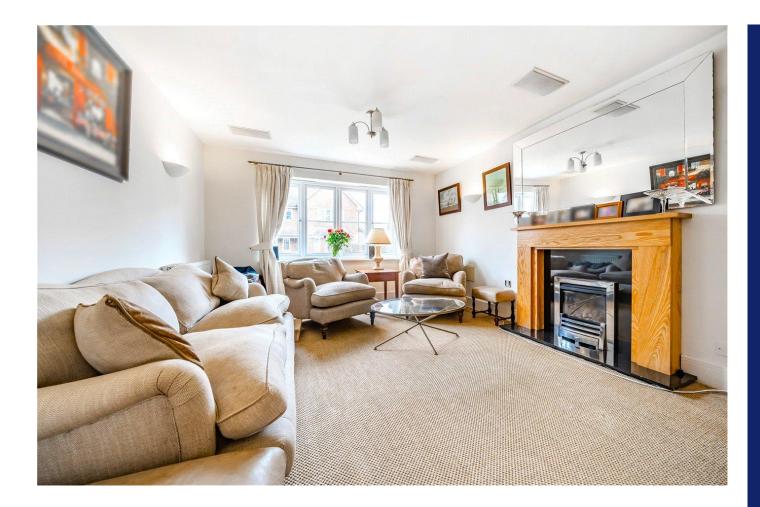

As you enter into the spacious entrance hallway, there is an office to your right with views over the front garden. The living room has a feature gas fireplace and is dual aspect with French doors opening into the dining room. The kitchen has modern grey cabinets and built in appliances and is filled with an abundance of natural light. You also have the bonus of a large utility room off the kitchen area.