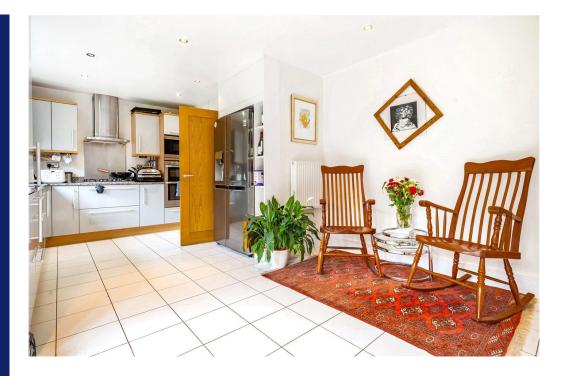

As you enter into the spacious entrance hallway, there is an office to your right with views over the front garden. The living room has a feature gas fireplace and is dual aspect with French doors opening into the dining room. The kitchen has modern grey cabinets and built in appliances and is filled with an abundance of natural light. You also have the bonus of a large utility room off the kitchen area.