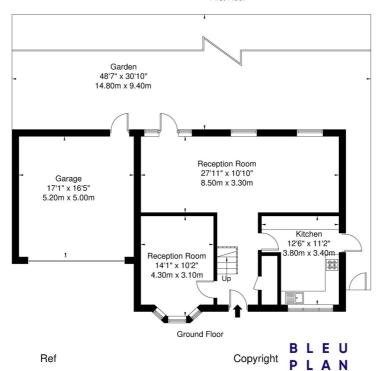

## Peregrine Way, SW19 4RN

Approx. Gross Internal Area = 152.2 sq m / 1638 sq ft

First Floor

The Floor plan is not to scale and measurements and areas shown are approximate and therefore should be used for illustrative purposes only. The plan has been prepared in accordance with the RICS code of Measuring Practice and whilst we have confidence in the information produced it must not be relied on. If there is any aspect of particular importance, you should carry out or commission your own inspection of the property.

Copyright @ BLEUPLAN

This floorplan is for illustration purposes only and is not to scale. The position and size of doors, windows, appliances and other features are approximate.

Wimbledon | 02037614040 | wimbledon@winkworth.co.uk