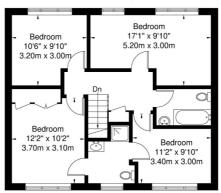

## Peregrine Way, SW19 4RN

Approx. Gross Internal Area = 152.2 sq m / 1638 sq ft

First Floor

The Floor plan is not to scale and measurements and areas shown are approximate and therefore should be used for illustrative purposes only. The plan has been prepared in accordance with the RICS code of Measuring Practice and whilst we have confidence in the information produced it must not be relied on. If there is any aspect of particular importance, you should carry out or commission your own inspection of the property.