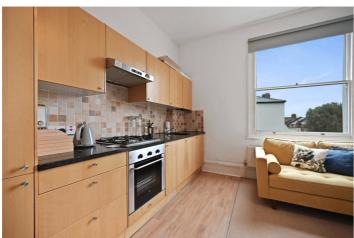

## **DESCRIPTION:**

This modern flat comprises an open plan kitchen reception room with a stylish kitchen with integrated appliances, a generous double bedroom with built in wardrobe and modern bathroom with bath and shower.