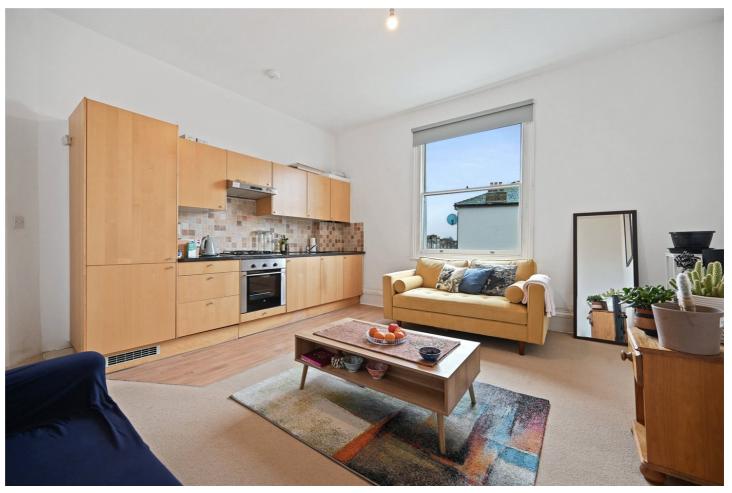

## **DESCRIPTION:**

This modern flat comprises an open plan kitchen reception room with a stylish kitchen with integrated appliances, a generous double bedroom with built in wardrobe and modern bathroom with bath and shower.