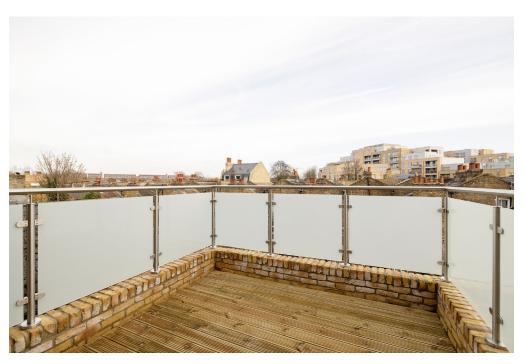

Available exclusively through Winkworth we are delighted to present this large (912 Sq. Ft.) split level three-bedroom apartment with a private roof terrace. The property has a large open plan kitchen/reception/diner with wood floors and a modern fitted kitchen which overlooks the front of the property. On the first floor there is a bedroom to the rear, a family bathroom with a shower over the bath, a wash hand basin and a WC with floor to ceiling 'travertine' tiles. On the second floor there is a good size landing which leads onto two double bedrooms with French doors that give you lovely views across London. Furthermore, you also have the benefit of a private roof terrace, perfect for al-fresco dining. There is also a new shower room with marble effect tiles with a shower over the bath, a wash hand basin and a WC. The apartment benefits from double glazing throughout, new carpets, a long lease (over 100 years) and is offered chain free.