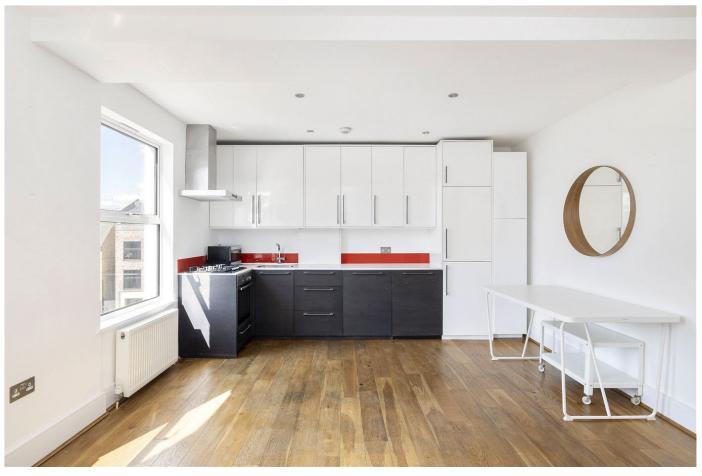

Available exclusively through Winkworth we are delighted to present this large (912 Sq. Ft.) split level three-bedroom apartment with a private roof terrace. The property has a large open plan kitchen/reception/diner with wood floors and a modern fitted kitchen which overlooks the front of the property. On the first floor there is a bedroom to the rear, a family bathroom with a shower over the bath, a wash hand basin and a WC with floor to ceiling 'travertine' tiles. On the second floor there is a good size landing which leads onto two double bedrooms with French doors that give you lovely views across London. Furthermore, you also have the benefit of a private roof terrace, perfect for al-fresco dining. There is also a new shower room with marble effect tiles with a shower over the bath, a wash hand basin and a WC. The apartment benefits from double glazing throughout, new carpets, a long lease (over 100 years) and is offered chain free.