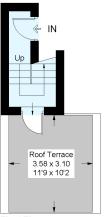

## Railton Road, SE24

Approximate Floor Area = 84.8 sq m / 912 sq ft Including Limited Use Area (4.4 sq m / 47 sq ft)

= Reduced head height below 1.5m

First Floor 4.7 sq m / 50 sq ft

Second Floor 43.1 sq m / 464 sq ft

Third Floor 37 sq m / 398 sq ft

This plan is for layout guidance only. Not drawn to scale unless stated. Windows and door openings are approximate. Whilst every care is taken in the preparation of this plan, please check all dimensions, shapes and compass bearings before making any decisions reliant upon them. (ID74d15)