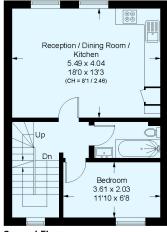

## Railton Road, SE24

Approximate Floor Area = 84.8 sq m / 912 sq ft Including Limited Use Area (4.4 sq m / 47 sq ft)

= Reduced head height below 1.5m

First Floor 4.7 sq m / 50 sq ft

Second Floor 43.1 sq m / 464 sq ft

Third Floor 37 sq m / 398 sq ft

This plan is for layout guidance only. Not drawn to scale unless stated. Windows and door openings are approximate. Whilst every care is taken in the preparation of this plan, please check all dimensions, shapes and compass bearings before making any decisions reliant upon them. (ID74d15)