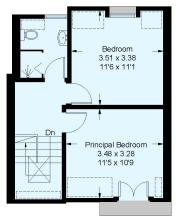

## Railton Road, SE24

Approximate Floor Area = 84.8 sq m / 912 sq ft Including Limited Use Area (4.4 sq m / 47 sq ft)

= Reduced head height below 1.5m

First Floor 4.7 sq m / 50 sq ft

Second Floor 43.1 sq m / 464 sq ft

Third Floor 37 sq m / 398 sq ft

This plan is for layout guidance only. Not drawn to scale unless stated. Windows and door openings are approximate. Whilst every care is taken in the preparation of this plan, please check all dimensions, shapes and compass bearings before making any decisions reliant upon them. (ID74d15)