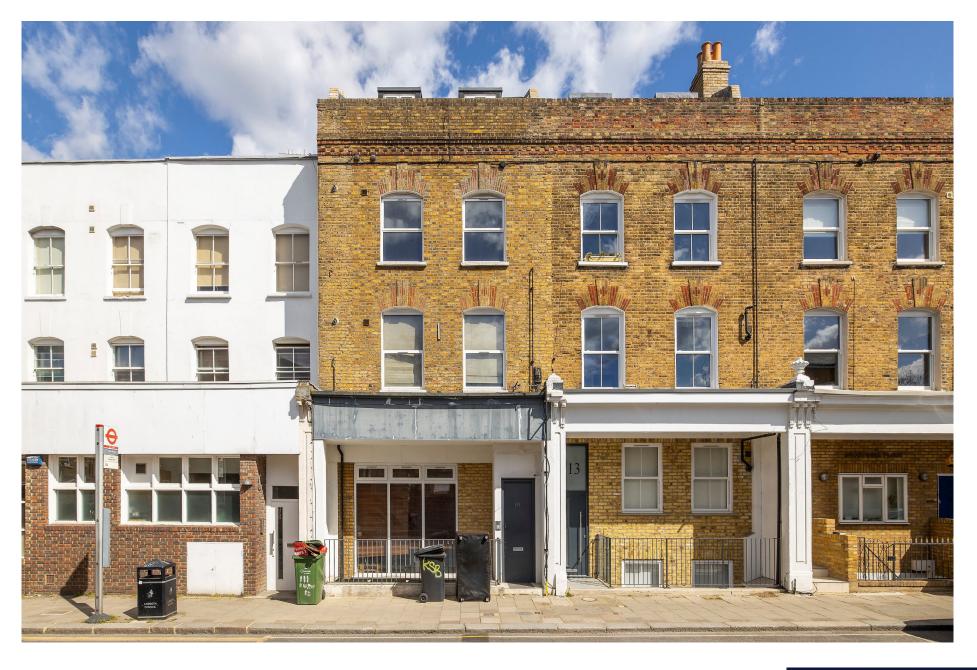

## **RAILTON ROAD, SE24**

We are pleased to offer this three-bedroom, split level Victorian conversion ideally located equidistance between Brixton tube and Herne Hill train station and close to the lovely Brockwell Park and its iconic Art Deco Lido.

Available exclusively through Winkworth we are delighted to present this large (912 Sq. Ft.) split level three-bedroom apartment with a private roof terrace. The property has a large open plan kitchen/reception/diner with wood floors and a modern fitted kitchen which overlooks the front of the property. On the first floor there is a bedroom to the rear, a family bathroom with a shower over the bath, a wash hand basin and a WC with floor to ceiling 'travertine' tiles. On the second floor there is a good size landing which leads onto two double bedrooms with French doors that give you lovely views across London. Furthermore, you also have the benefit of a private roof terrace, perfect for al-fresco dining. There is also a new shower room with marble effect tiles with a shower over the bath, a wash hand basin and a WC. The apartment benefits from double glazing throughout, new carpets, a long lease (over 100 years) and is offered chain free.