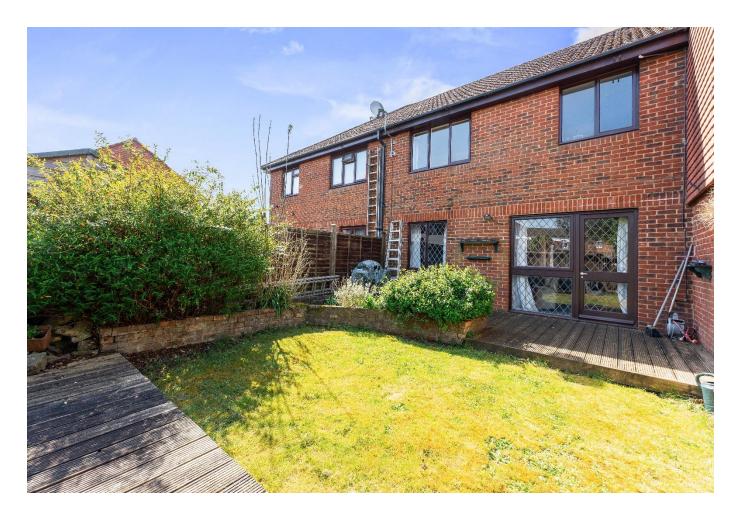

This delightful three-bedroom family home is located in a quiet residential area of Romsey. Offering generous living space, this property is ideal for family life. The ground floor features a well-appointed kitchen with a wide range of eye-level and base units, providing plenty of storage and workspace. The kitchen is completed with integrated appliances. To the rear of the property is a spacious sitting/dining room with an electric feature fireplace. This opens onto the rear garden through a large door creating a seamless flow between the indoor and outdoor spaces. The first floor comprises three double bedrooms, along with a shower room and separate W.C. While the property is comfortable, the new owners may wish to carry out improvements to tailor the space to their tastes.

To the front, the property boasts a single garage and driveway with parking for two cars, finished with a low-maintenance gravelled border. The rear garden offers a small, decked area, perfect for al-fresco dining with the rest of the garden being mainly laid to lawn whilst being surrounded by established planting.