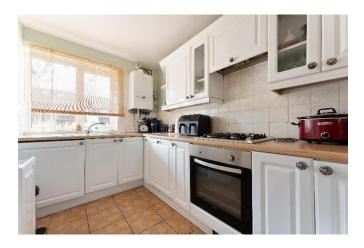

This delightful three-bedroom family home is located in a quiet residential area of Romsey. Offering generous living space, this property is ideal for family life. The ground floor features a well-appointed kitchen with a wide range of eye-level and base units, providing plenty of storage and workspace. The kitchen is completed with integrated appliances. To the rear of the property is a spacious sitting/dining room with an electric feature fireplace. This opens onto the rear garden through a large door creating a seamless flow between the indoor and outdoor spaces. The first floor comprises three double bedrooms, along with a shower room and separate W.C. While the property is comfortable, the new owners may wish to carry out improvements to tailor the space to their tastes.