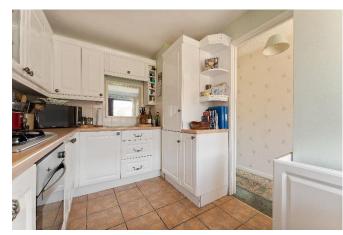

This delightful three-bedroom family home is located in a quiet residential area of Romsey. Offering generous living space, this property is ideal for family life. The ground floor features a well-appointed kitchen with a wide range of eye-level and base units, providing plenty of storage and workspace. The kitchen is completed with integrated appliances. To the rear of the property is a spacious sitting/dining room with an electric feature fireplace. This opens onto the rear garden through a large door creating a seamless flow between the indoor and outdoor spaces. The first floor comprises three double bedrooms, along with a shower room and separate W.C. While the property is comfortable, the new owners may wish to carry out improvements to tailor the space to their tastes.