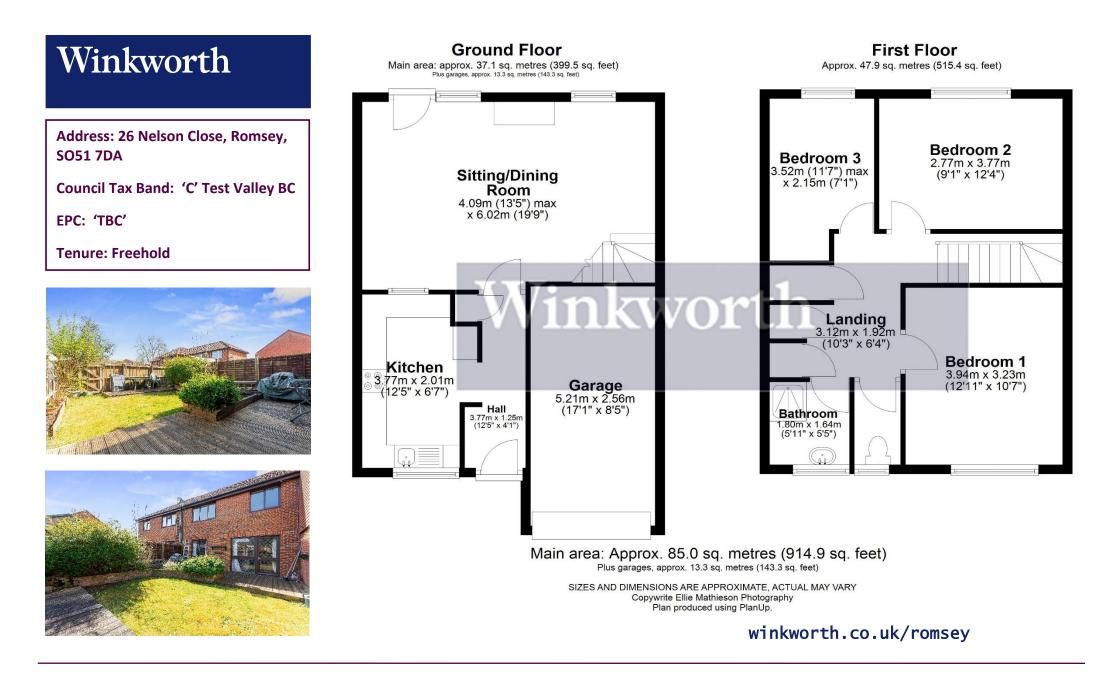

## 26 Nelson Close, Romsey, SO51 7DA

This delightful three-bedroom family home is located in a quiet residential area of Romsey. Offering generous living space, this property is ideal for family life. The ground floor features a well-appointed kitchen with a wide range of eye-level and base units, providing plenty of storage and workspace. The kitchen is completed with integrated appliances. To the rear of the property is a spacious sitting/dining room with an electric feature fireplace. This opens onto the rear garden through a large door creating a seamless flow between the indoor and outdoor spaces. The first floor comprises three double bedrooms, along with a shower room and separate W.C. While the property is comfortable, the new owners may wish to carry out improvements to tailor the space to their tastes.

To the front, the property boasts a single garage and driveway with parking for two cars, finished with a low-maintenance gravelled border. The rear garden offers a small, decked area, perfect for al-fresco dining with the rest of the garden being mainly laid to lawn whilst being surrounded by established planting.

- All mains' utilities
- Superfast broadband available
- Test valley Borough Council Tax band 'C'
- Vendor suited