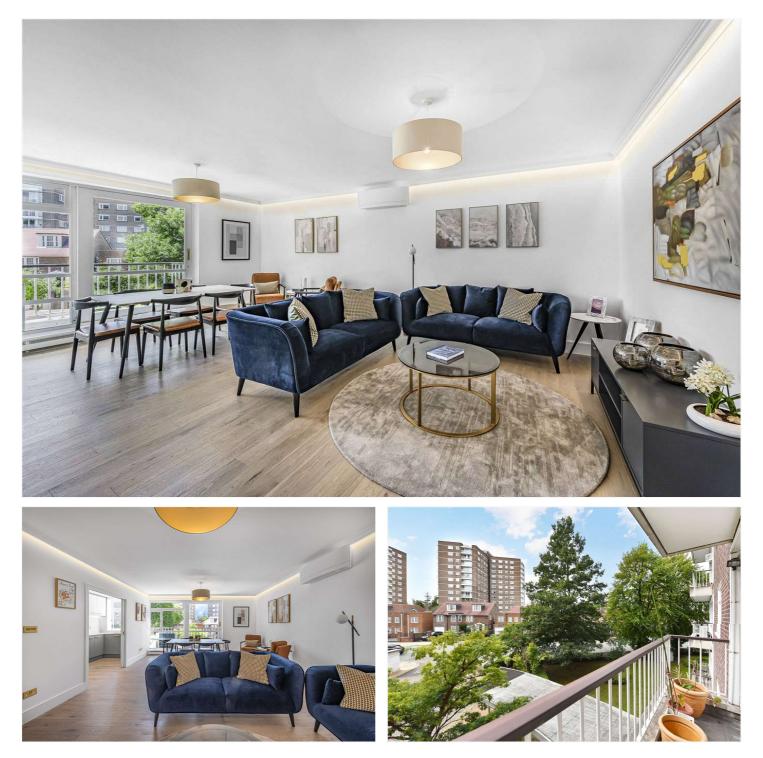

## SHERINGHAM, ST JOHN'S WOOD, LONDON, NW8 £1,795,000 LEASEHOLD

An outstanding three-bedroom apartment, which has been fully renovated to exacting standards throughout. Not only does the property benefit from two en-suite bathrooms, but there is also a guest shower room, as well as two private balconies accessed from the reception and master bedroom. There is a modern detail throughout this property, with the rare benefit of air-conditioning and oak engineered wooden flooring, not to mention LED strip lighting around the reception and bedroom ceilings. This popular development has impressive marble, portered entrances, and further benefits include residents' parking and communal heating. Both St John's Wood High Street and Underground Station (Jubilee Line) are only 0.5 miles away.

Three Bedrooms | Three Bathrooms (One En Suite) | Fully Intergrated Kitchen | Two Balconies | Ample Storage | Communal Gardens | 24-Hour Porterage | CCTV | Video Entry Phone | Passenger Lifts | Communal Heating & Hot Water | Off Street Parking For Two Cars (Not Reserved) | Leasehold Win<u>kworth</u>