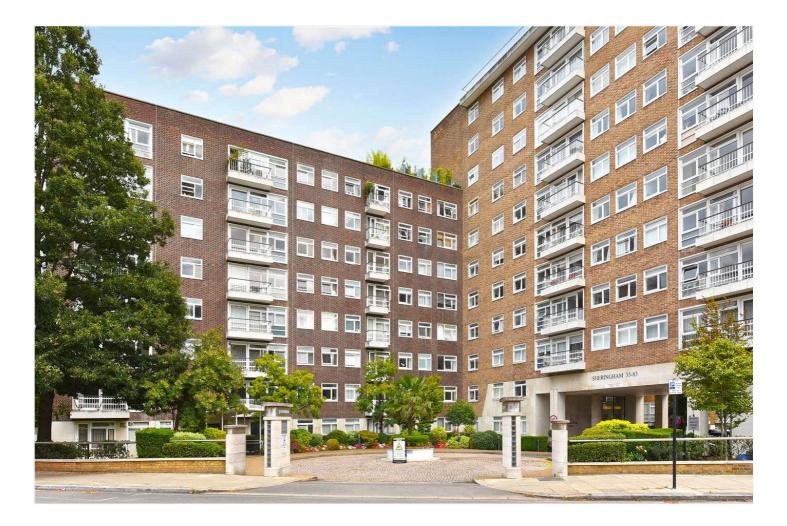

## SHERINGHAM, ST JOHN'S WOOD, LONDON, NW8 £1,795,000 LEASEHOLD

An outstanding three-bedroom apartment, which has been fully renovated to exacting standards throughout. Not only does the property benefit from two en-suite bathrooms, but there is also a guest shower room, as well as two private balconies accessed from the reception and master bedroom. There is a modern detail throughout this property, with the rare benefit of air-conditioning and oak engineered wooden flooring, not to mention LED strip lighting around the reception and bedroom ceilings. This popular development has impressive marble, portered entrances, and further benefits include residents' parking and communal heating. Both St John's Wood High Street and Underground Station (Jubilee Line) are only 0.5 miles away.