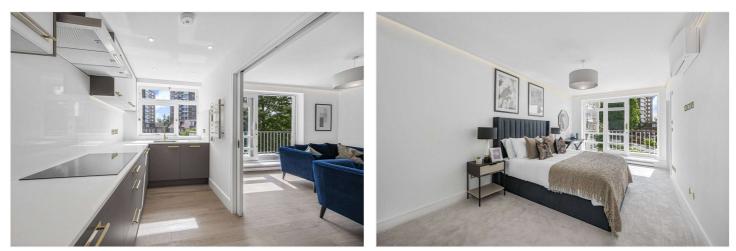

## SHERINGHAM, ST JOHN'S WOOD, LONDON, NW8 £1,795,000 LEASEHOLD

An outstanding three-bedroom apartment, which has been fully renovated to exacting standards throughout. Not only does the property benefit from two en-suite bathrooms, but there is also a guest shower room, as well as two private balconies accessed from the reception and master bedroom. There is a modern detail throughout this property, with the rare benefit of air-conditioning and oak engineered wooden flooring, not to mention LED strip lighting around the reception and bedroom ceilings. This popular development has impressive marble, portered entrances, and further benefits include residents' parking and communal heating. Both St John's Wood High Street and Underground Station (Jubilee Line) are only 0.5 miles away.

Three Bedrooms | Three Bathrooms (One En Suite) | Fully Intergrated Kitchen | Two Balconies | Ample Storage | Communal Gardens | 24-Hour Porterage | CCTV | Video Entry Phone | Passenger Lifts | Communal Heating & Hot Water | Off Street Parking For Two Cars (Not Reserved) | Leasehold Win<u>kworth</u>