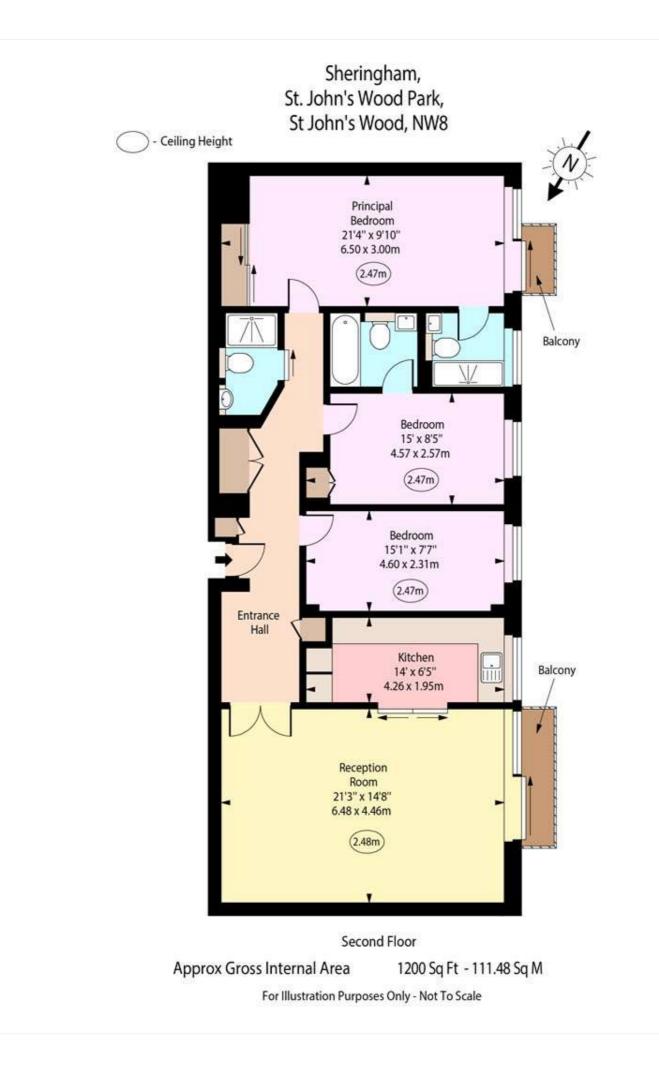

## SHERINGHAM, ST JOHN'S WOOD, LONDON, NW8 £1,795,000 LEASEHOLD

An outstanding three-bedroom apartment, which has been fully renovated to exacting standards throughout. Not only does the property benefit from two en-suite bathrooms, but there is also a guest shower room, as well as two private balconies accessed from the reception and master bedroom. There is a modern detail throughout this property, with the rare benefit of air-conditioning and oak engineered wooden flooring, not to mention LED strip lighting around the reception and bedroom ceilings. This popular development has impressive marble, portered entrances, and further benefits include residents' parking and communal heating. Both St John's Wood High Street and Underground Station (Jubilee Line) are only 0.5 miles away.

Three Bedrooms | Three Bathrooms (One En Suite) | Fully Intergrated Kitchen | Two Balconies | Ample Storage | Communal Gardens | 24-Hour Porterage | CCTV | Video Entry Phone | Passenger Lifts | Communal Heating & Hot Water | Off Street Parking For Two Cars (Not Reserved) | Leasehold Win<u>kworth</u>