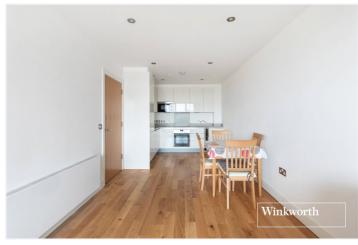

## **DESCRIPTION:**

A one bedroom, first floor apartment, set in this outstanding development, designed and specified to provide open-plan living space, with emphasis on style, modernity and the optimal use of space and light. The property is located in the heart of Finchley Central, close to the underground station, as well as the many shopping amenities, cafes, restaurants and recreational parkland, such as Stephens House & Gardens. The property comprises of one bedroom, open plan living/kitchen, private balcony, shower room and lift-in-block. Further benefits include an allocated underground parking space and being offered on a chain free basis. An internal viewing is highly recommended!