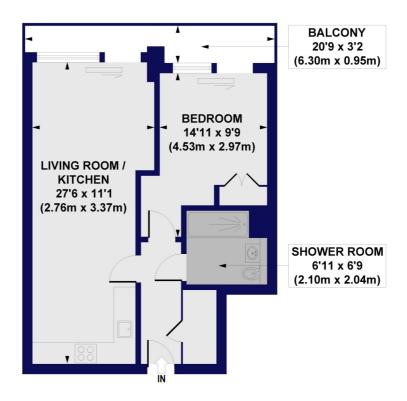

## Regents Park Road, N3 Approx. Gross Internal Floor Area 539 sq. ft / 50.12 sq. m

All measurements of walls, doors, windows, fittings and appliances, including their size and location, are shown as standard sizes and do not constitute any warranty or representation by the seller, their agent or CP Creative. Any intending purchaser must satisfy himself by inspection or otherwise as to the correctness of the information contained in these plans. This plan is for illustrative purposes only and should be used as such by any prospective purchasers.

Winkworth

This floorplan is for illustration purposes only and is not to scale. The position and size of doors, windows, appliances and other features are approximate.

Finchley | 020 8349 3388 | finchley@winkworth.co.uk