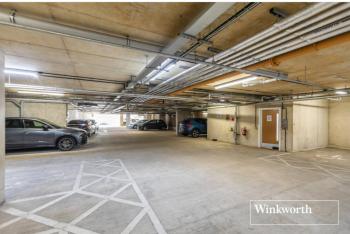

## **DESCRIPTION:**

A one bedroom, first floor apartment, set in this outstanding development, designed and specified to provide open-plan living space, with emphasis on style, modernity and the optimal use of space and light. The property is located in the heart of Finchley Central, close to the underground station, as well as the many shopping amenities, cafes, restaurants and recreational parkland, such as Stephens House & Gardens. The property comprises of one bedroom, open plan living/kitchen, private balcony, shower room and lift-in-block. Further benefits include an allocated underground parking space and being offered on a chain free basis. An internal viewing is highly recommended!

## **AT A GLANCE**

- Prime location for transport & amenities
- Modern development
- Lift-in-block
- Underground allocated parking space
- Private Balcony
- Open plan living
- Offered chain free