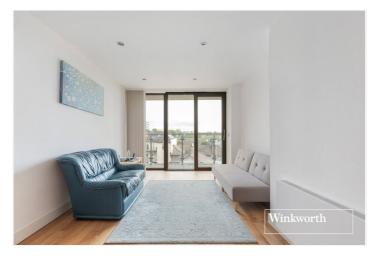

## **DESCRIPTION:**

A one bedroom, first floor apartment, set in this outstanding development, designed and specified to provide open-plan living space, with emphasis on style, modernity and the optimal use of space and light. The property is located in the heart of Finchley Central, close to the underground station, as well as the many shopping amenities, cafes, restaurants and recreational parkland, such as Stephens House & Gardens. The property comprises of one bedroom, open plan living/kitchen, private balcony, shower room and lift-in-block. Further benefits include an allocated underground parking space and being offered on a chain free basis. An internal viewing is highly recommended!

## **AT A GLANCE**

- Prime location for transport & amenities
- Modern development
- Lift-in-block
- Underground allocated parking space
- Private Balcony
- Open plan living
- Offered chain free