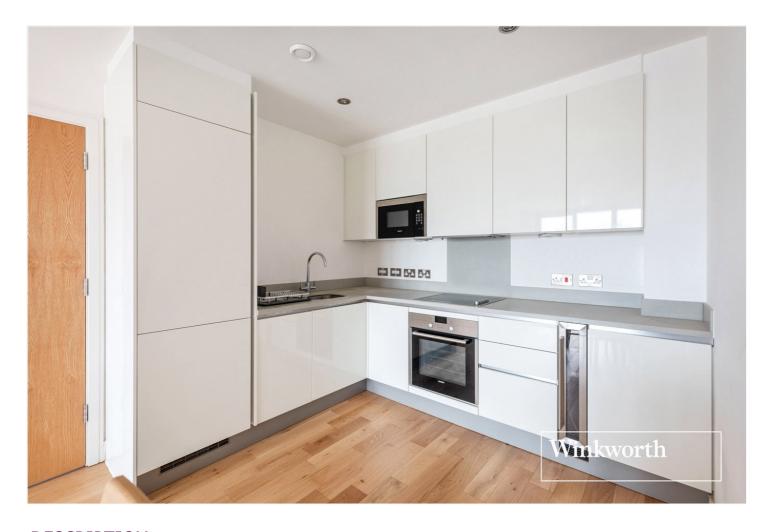

## **DESCRIPTION:**

A one bedroom, first floor apartment, set in this outstanding development, designed and specified to provide open-plan living space, with emphasis on style, modernity and the optimal use of space and light. The property is located in the heart of Finchley Central, close to the underground station, as well as the many shopping amenities, cafes, restaurants and recreational parkland, such as Stephens House & Gardens. The property comprises of one bedroom, open plan living/kitchen, private balcony, shower room and lift-in-block. Further benefits include an allocated underground parking space and being offered on a chain free basis. An internal viewing is highly recommended!