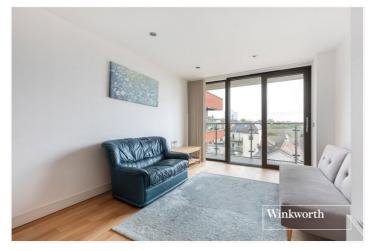

## **DESCRIPTION:**

A one bedroom, first floor apartment, set in this outstanding development, designed and specified to provide open-plan living space, with emphasis on style, modernity and the optimal use of space and light. The property is located in the heart of Finchley Central, close to the underground station, as well as the many shopping amenities, cafes, restaurants and recreational parkland, such as Stephens House & Gardens. The property comprises of one bedroom, open plan living/kitchen, private balcony, shower room and lift-in-block. Further benefits include an allocated underground parking space and being offered on a chain free basis. An internal viewing is highly recommended!

## **AT A GLANCE**

- Prime location for transport & amenities
- Modern development
- Lift-in-block
- Underground allocated parking space
- Private Balcony
- Open plan living
- Offered chain free