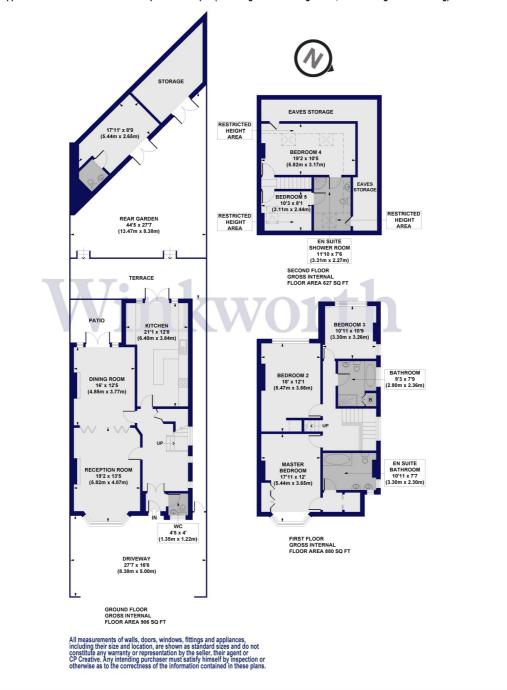

### ACCOMMODATION

Freehold, 5 Bedrooms, 1 Reception Room, 3 Bathrooms, House, Semi Detached, Garden, Off Street Parking

Golders Green Crescent, NW11 Approx. Gross Internal Floor Area 2713 sq. ft / 252.03 sq. m (Including Restricted Height Area, Eaves Storage & Out Building) Approx. Gross Internal Floor Area 2056 sq. ft / 191.00 sq. m (Excluding Restricted Height Area, Eaves Storage & Out Building)

This floorplan is for illustration purposes only and is not to scale. The position and size of doors, windows, appliances and other features are approximate.

Golders Green | 020 8458 8313 | goldersgreen@winkworth.co.uk