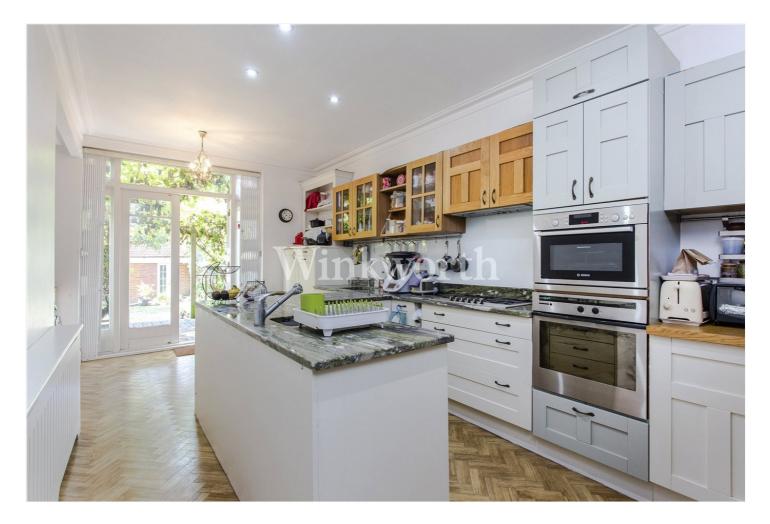

#### **DESCRIPTION:**

A delightful 5 bedroom 3 bathroom character, semi-detached family home within minutes of Central Golders Green in excellent condition.

The property has spacious accommodation over 3 floors and in addition has a multi-use annexe to the rear

### ACCOMMODATION

Freehold, 5 Bedrooms, 1 Reception Room, 3 Bathrooms, House, Semi Detached, Garden, Off Street Parking

Golders Green Crescent, NW11 Approx. Gross Internal Floor Area 2713 sq. ft / 252.03 sq. m (Including Restricted Height Area, Eaves Storage & Out Building) Approx. Gross Internal Floor Area 2056 sq. ft / 191.00 sq. m (Excluding Restricted Height Area, Eaves Storage & Out Building)