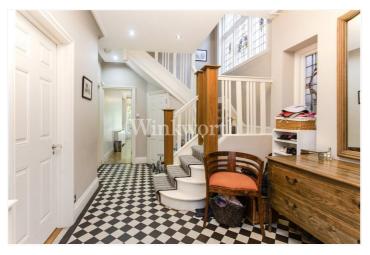

#### **DESCRIPTION:**

A delightful 5 bedroom 3 bathroom character, semi-detached family home within minutes of Central Golders Green in excellent condition.

The property has spacious accommodation over 3 floors and in addition has a multi-use annexe to the rear

### ACCOMMODATION

Freehold, 5 Bedrooms, 1 Reception Room, 3 Bathrooms, House, Semi Detached, Garden, Off Street Parking

Golders Green Crescent, NW11 Approx. Gross Internal Floor Area 2713 sq. ft / 252.03 sq. m (Including Restricted Height Area, Eaves Storage & Out Building) Approx. Gross Internal Floor Area 2056 sq. ft / 191.00 sq. m (Excluding Restricted Height Area, Eaves Storage & Out Building)