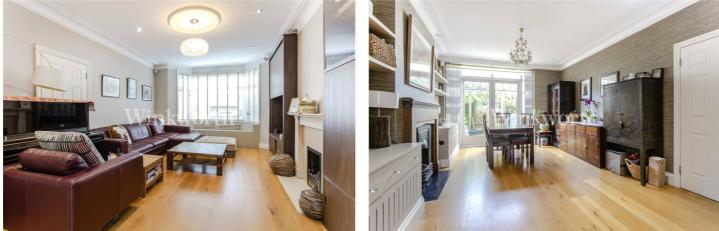

#### **DESCRIPTION:**

A delightful 5 bedroom 3 bathroom character, semi-detached family home within minutes of Central Golders Green in excellent condition.

The property has spacious accommodation over 3 floors and in addition has a multi-use annexe to the rear

### ACCOMMODATION

Freehold, 5 Bedrooms, 1 Reception Room, 3 Bathrooms, House, Semi Detached, Garden, Off Street Parking

Golders Green Crescent, NW11 Approx. Gross Internal Floor Area 2713 sq. ft / 252.03 sq. m (Including Restricted Height Area, Eaves Storage & Out Building) Approx. Gross Internal Floor Area 2056 sq. ft / 191.00 sq. m (Excluding Restricted Height Area, Eaves Storage & Out Building)