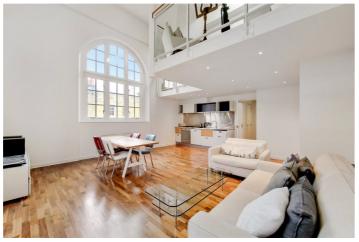

## **DESCRIPTION:**

Being offered chain free is this beautiful Grade II listed building packed full of character in the heart of Hoxton in N1.

Situated on the first floor, this apartment spans 1215sqft, and boasts many of the period features that make these types of conversions so desirable including wooden flooring, high ceilings and large sash windows. The apartment comprises a superb open plan living space, and when walking throughout the flat, you are greeted by an array of light from the monumental sized window which is without doubt the standout feature of the apartment. On this level, you have kitchen and dining area, with one of the two double bedrooms which includes built in storage. You can also find a large family bathroom on this floor.

Additionally, there is a large mezzanine level which overlooks the main living space and can act as a study/library. There is also a master bedroom with further family bathroom upstairs. The property also benefits from its own secure parking space.