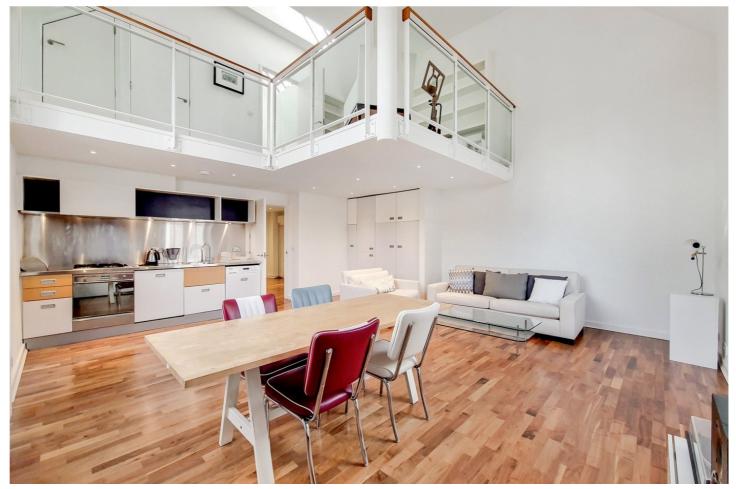

## **DESCRIPTION:**

Being offered chain free is this beautiful Grade II listed building packed full of character in the heart of Hoxton in N1.

Situated on the first floor, this apartment spans 1215sqft, and boasts many of the period features that make these types of conversions so desirable including wooden flooring, high ceilings and large sash windows. The apartment comprises a superb open plan living space, and when walking throughout the flat, you are greeted by an array of light from the monumental sized window which is without doubt the standout feature of the apartment. On this level, you have kitchen and dining area, with one of the two double bedrooms which includes built in storage. You can also find a large family bathroom on this floor.

Additionally, there is a large mezzanine level which overlooks the main living space and can act as a study/library. There is also a master bedroom with further family bathroom upstairs. The property also benefits from its own secure parking space.