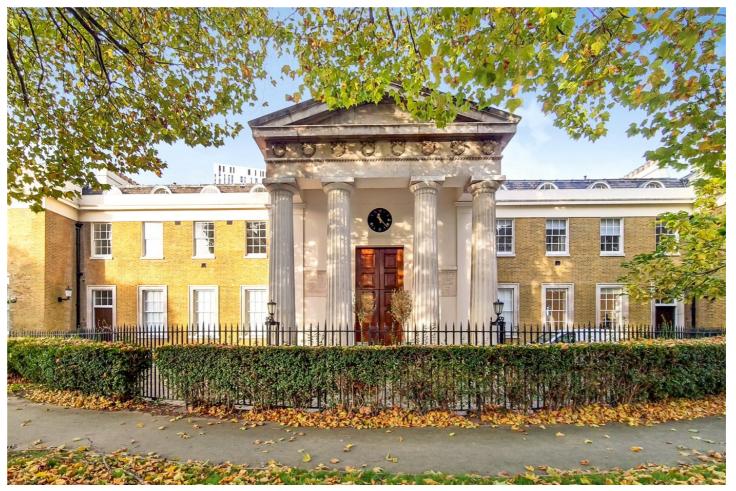

## **DESCRIPTION:**

Being offered chain free is this beautiful Grade II listed building packed full of character in the heart of Hoxton in N1.

Situated on the first floor, this apartment spans 1215sqft, and boasts many of the period features that make these types of conversions so desirable including wooden flooring, high ceilings and large sash windows. The apartment comprises a superb open plan living space, and when walking throughout the flat, you are greeted by an array of light from the monumental sized window which is without doubt the standout feature of the apartment. On this level, you have kitchen and dining area, with one of the two double bedrooms which includes built in storage. You can also find a large family bathroom on this floor.