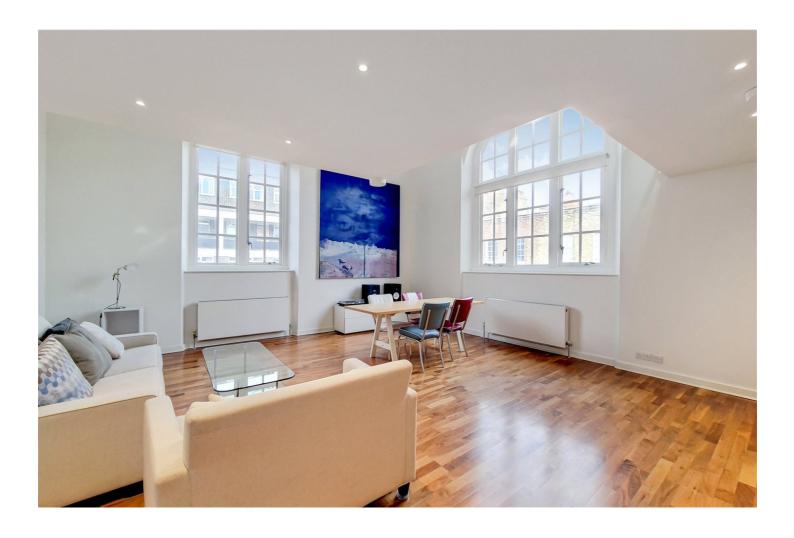

## **DESCRIPTION:**

Being offered chain free is this beautiful Grade II listed building packed full of character in the heart of Hoxton in N1.

Situated on the first floor, this apartment spans 1215sqft, and boasts many of the period features that make these types of conversions so desirable including wooden flooring, high ceilings and large sash windows. The apartment comprises a superb open plan living space, and when walking throughout the flat, you are greeted by an array of light from the monumental sized window which is without doubt the standout feature of the apartment. On this level, you have kitchen and dining area, with one of the two double bedrooms which includes built in storage. You can also find a large family bathroom on this floor.