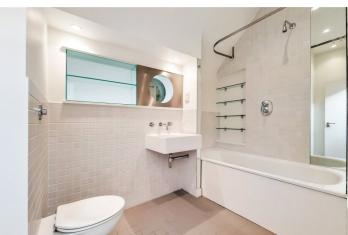

## **DESCRIPTION:**

Being offered chain free is this beautiful Grade II listed building packed full of character in the heart of Hoxton in N1.

Situated on the first floor, this apartment spans 1215sqft, and boasts many of the period features that make these types of conversions so desirable including wooden flooring, high ceilings and large sash windows. The apartment comprises a superb open plan living space, and when walking throughout the flat, you are greeted by an array of light from the monumental sized window which is without doubt the standout feature of the apartment. On this level, you have kitchen and dining area, with one of the two double bedrooms which includes built in storage. You can also find a large family bathroom on this floor.