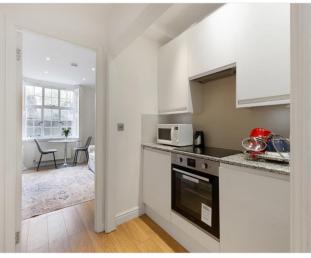

### 2 Donovan Court, 107 Drayton Gardens,

London, SW10 9QS

A well-proportioned one bedroom property in this portered mansion block.

Quietly situated to the rear of the building, and with pleasant views over the greenery of Evelyn Gardens, this ground floor apartment is well presented throughout. Comprising a reception room, kitchen, large double bedroom and good sized en-suite bathroom there is little wasted space, and whilst located just moments away from the Beach area of the Fulham Road is remarkably peaceful.

Entrance hall | Reception room | Kitchen | Bedroom | En-suite bathroom