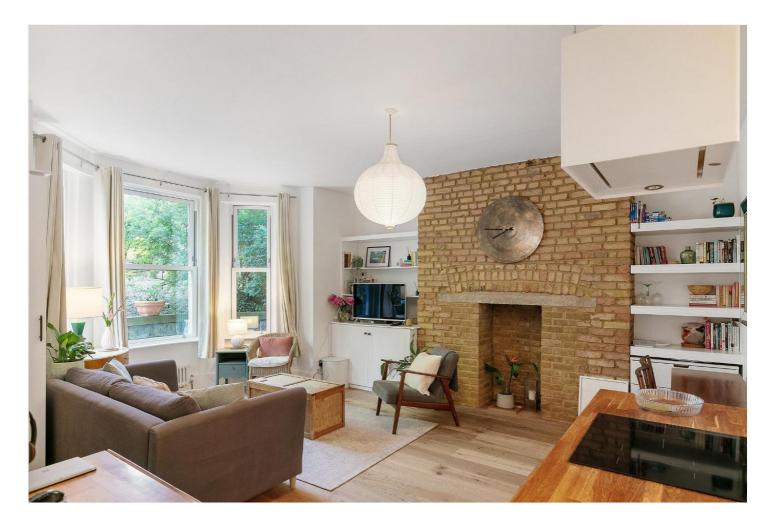

#### **DESCRIPTION:**

Winkworth is pleased to offer this beautifully presented one bedroom Victorian conversion flat on the ever-popular Thicket Road.

The accommodation comprises entrance hallway with in-built storage, spacious open kitchen and reception room with bay window allowing for an abundance of natural light, modern bathroom and double bedroom.

#### **AT A GLANCE**

- One bedroom
- Victorian conversion
- Lower ground floor
- Open plan kitchen & reception
- Great in-built storage
- Modern finish throughout
- Communal gardens
- Unfurnished

596 ft²