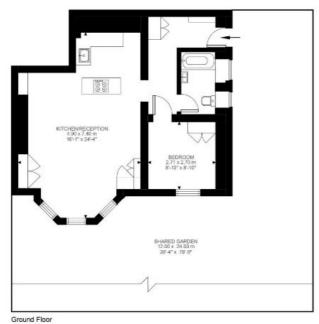

Thicket Road, SE20 Approximate Gross Inter 55.35 SQ.M / 596 SQ.FT

S

Illustration for identification purposes only. Not to scale. Floor Plan Drawn According To RICS Guidelines.

This floorplan is for illustration purposes only and is not to scale. The position and size of doors, windows, appliances and other features are approximate.