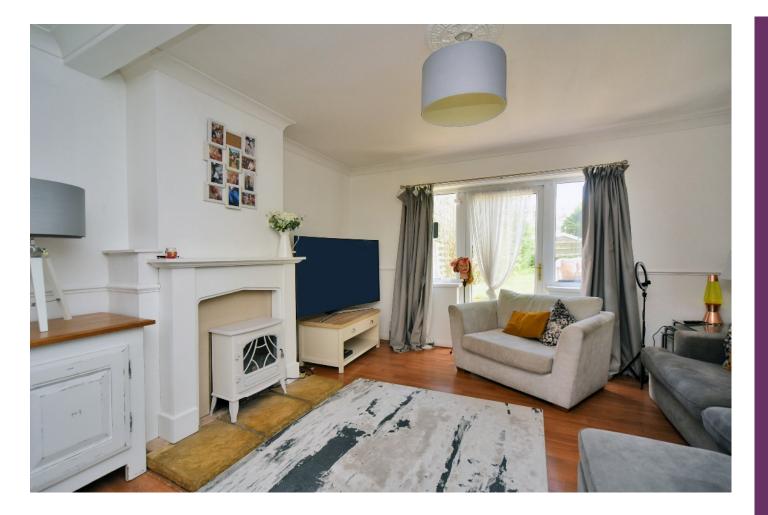

The ground floor comprises of an entrance hall, cloakroom, living/dining room with direct access to the rear garden and a fitted kitchen.

The upstairs provides three good size bedrooms, and a family bathroom with white three piece suite including a bath with shower over.