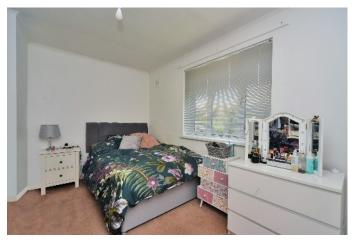

#### • Entrance Hall

- Living/Dining Room 18'5" x 14'1" max (5.61m x 4.29m)
- Kitchen 11'6" x 10'7" (3.51m x 3.23m)
- Cloakroom
- Bedroom 1 13'10" x 10'2" (4.21m x 3.10m)
- Bedroom 2 10'9" x 10'2" (3.28m x 3.09m)
- Bedroom 3 10'1" x 8'1" (3.07m x 2.46m)
- Bathroom
- Rear Garden
- Off-Road Parking

The ground floor comprises of an entrance hall, cloakroom, living/dining room with direct access to the rear garden and a fitted kitchen.

The upstairs provides three good size bedrooms, and a family bathroom with white three piece suite including a bath with shower over.