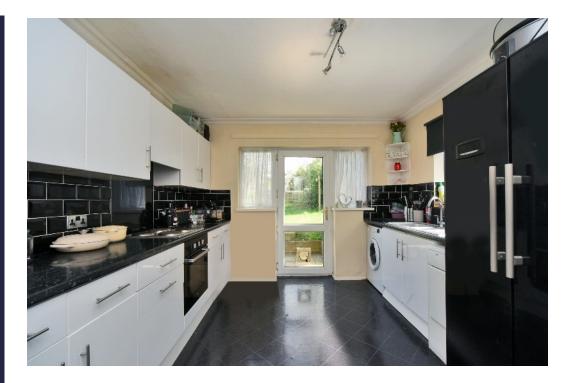

#### • Entrance Hall

- Living/Dining Room 18'5" x 14'1" max (5.61m x 4.29m)
- Kitchen 11'6" x 10'7" (3.51m x 3.23m)
- Cloakroom
- Bedroom 1 13'10" x 10'2" (4.21m x 3.10m)
- Bedroom 2 10'9" x 10'2" (3.28m x 3.09m)
- Bedroom 3 10'1" x 8'1" (3.07m x 2.46m)
- Bathroom
- Rear Garden
- Off-Road Parking

The ground floor comprises of an entrance hall, cloakroom, living/dining room with direct access to the rear garden and a fitted kitchen.

The upstairs provides three good size bedrooms, and a family bathroom with white three piece suite including a bath with shower over.