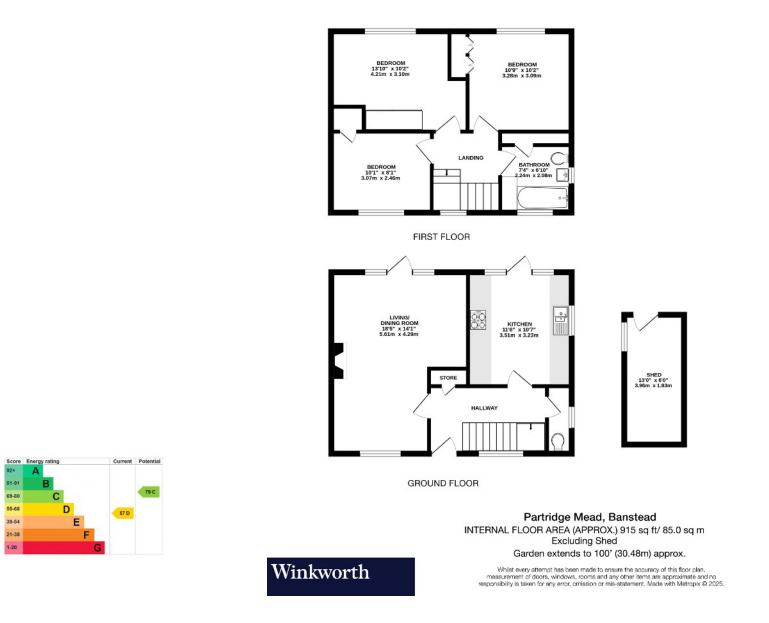

#### • Entrance Hall

- Living/Dining Room 18'5" x 14'1" max (5.61m x 4.29m)
- Kitchen 11'6" x 10'7" (3.51m x 3.23m)
- Cloakroom
- Bedroom 1 13'10" x 10'2" (4.21m x 3.10m)
- Bedroom 2 10'9" x 10'2" (3.28m x 3.09m)
- Bedroom 3 10'1" x 8'1" (3.07m x 2.46m)
- Bathroom
- Rear Garden
- Off-Road Parking

The ground floor comprises of an entrance hall, cloakroom, living/dining room with direct access to the rear garden and a fitted kitchen.

The upstairs provides three good size bedrooms, and a family bathroom with white three piece suite including a bath with shower over.

Outside the block paved frontage providesall important off-road parking. A side access gate leads to a generous size , lawned rear garden and there isalso a brick built store.

Under the Consumer Protection Regulations 2008, these Particulars are a guide and act as information only. All details are given in good faith and are believed to be correct at time of printing. Winkworth give no representation as to their accuracy and potential purchasers or tenants must satisfy themselves by inspection or otherwise as to their correctness. No employee of Winkworth has authority to make or give any representation or warranty in relation to this property.