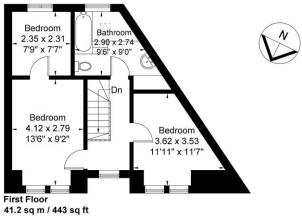

## Mafeking Avenue Approximate Gross Internal Area = 83.1 sq m / 894 sq ft

Winkworth

Although every attempt has been made to ensure accuracy, all measurements are approximate. The floorplan is for illustrative purposes only and not to scale. © www.prspective.co.uk

This floorplan is for illustration purposes only and is not to scale. The position and size of doors, windows, appliances and other features are approximate.

Chiswick | 020 8994 7096 | chiswick@winkworth.co.uk