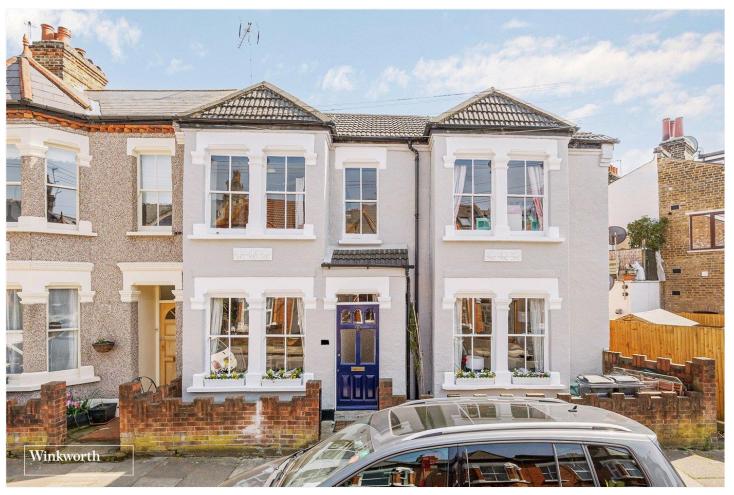

MAFEKING AVENUE, TW8 **£550,000 FREEHOLD** 

## A DOUBLE FRONTED PERIOD HOUSE

Chiswick | 020 8994 7096 | chiswick@winkworth.co.uk

for every step...

## **DESCRIPTION:**

A particularly pretty, double fronted period house which offers bright and airy accommodation with two reception rooms and a country style kitchen/breakfast room with direct access to the Southerly aspect rear garden with useful side access to the front. The current owners have added a downstairs WC under the stairs. There are two double bedrooms to the first floor with a great office room currently in use as another bedroom forming part of an extension accessed via the main bedroom. The bathroom is a good size and has a rear aspect window and a skylight. Mafeking Avenue is a sought-after road, and the smart commuter will be less than half a mile from Brentford train station (Zone 4) with its excellent service (every 15 minutes) into London, Waterloo. Brentford High Street and good access to the A4 and M4 are both within close proximity. With delightful walks along the Thames, Strand on The Green and Kew providing just some of the stunning green spaces nearby. An early viewing is imperative to avoid disappointment. Council Tax Band D - Hounslow Borough.