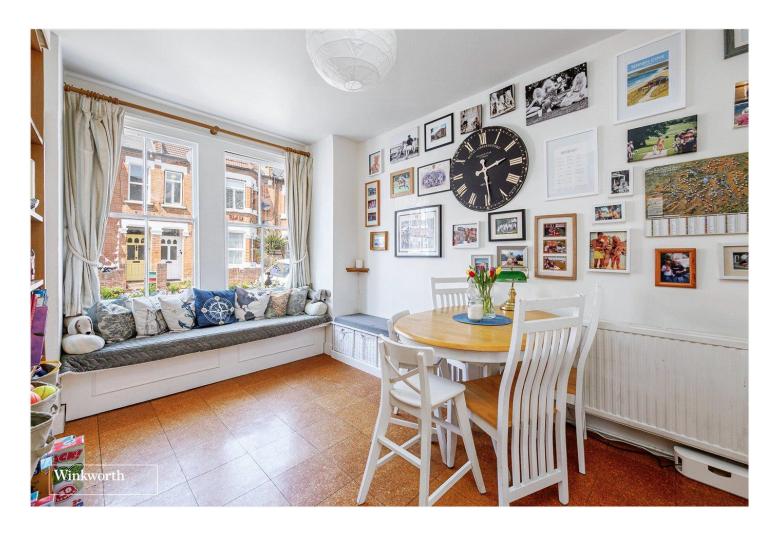

## **DESCRIPTION:**

A particularly pretty, double fronted period house which offers bright and airy accommodation with two reception rooms and a country style kitchen/breakfast room with direct access to the Southerly aspect rear garden with useful side access to the front. The current owners have added a downstairs WC under the stairs. There are two double bedrooms to the first floor with a great office room currently in use as another bedroom forming part of an extension accessed via the main bedroom. The bathroom is a good size and has a rear aspect window and a skylight. Mafeking Avenue is a sought-after road, and the smart commuter will be less than half a mile from Brentford train station (Zone 4) with its excellent service (every 15 minutes) into London, Waterloo. Brentford High Street and good access to the A4 and M4 are both within close proximity. With delightful walks along the Thames, Strand on The Green and Kew providing just some of the stunning green spaces nearby. An early viewing is imperative to avoid disappointment. Council Tax Band D - Hounslow Borough.

## **ACCOMMODATION**

End Terrace House
Period Double Fronted
Two Double Bedrooms
Two Reception Rooms
Office/Study
First Floor Bathroom
Downstairs WC
Southerly Aspect Rear Garden