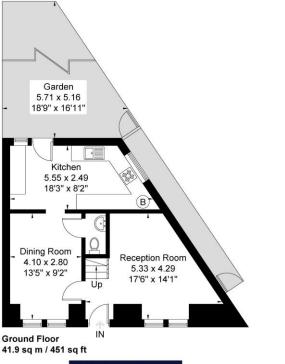

## Mafeking Avenue Approximate Gross Internal Area = 83.1 sq m / 894 sq ft

Winkworth

Although every attempt has been made to ensure accuracy, all measurements are approximate. The floorplan is for illustrative purposes only and not to scale. © www.prspective.co.uk

This floorplan is for illustration purposes only and is not to scale. The position and size of doors, windows, appliances and other features are approximate.

Chiswick | 020 8994 7096 | chiswick@winkworth.co.uk