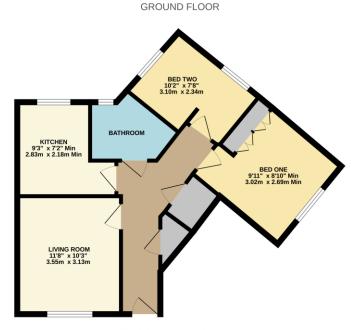

There is a central entrance hall with a coats cupboard and airing cupboard. The living room is to the front and this has a box-bay window. The kitchen has grey shaker style wall and base units with an inset electric hob and stainless steel sink unit.

There are two bedrooms with the largest having built-in wardrobes. The bathroom has a modern white suite and has a shower and screen over the bath.

The heating and hot water are supplied by electric.

The property has a 125 year lease from 1<sup>st</sup> April 2000. The service charge and ground rent are currently £1,520 and £100 pa – these figures have been provided by the seller and would need to be clarified by Solicitors.

#### Accommodation

Entrance hall
Living room
Kitchen
Two bedrooms
Bathroom
One allocated parking space
Communal gardens
Leasehold

All details are given in good faith and are believed to be correct at time of printing. Winkworth give no representation as to their accuracy and potential purchasers or tenants must satisfy themselves by inspection or otherwise as to their correctness. No employee of Winkworth has authority to make or give any representation or warranty in relation to this property.

White every attempt has been made to ensure the accuracy of the floorpinn contained here, measurement of doors, windows, norms and any other terms are approximate and no expossibility to take in the any error emission or mis-statement. This plan is for literature purposes only and should be used as such by any prospective purchaser. The services, systems and appliances shown have not been resided and no guarant as to their operations of efficiency can be given.