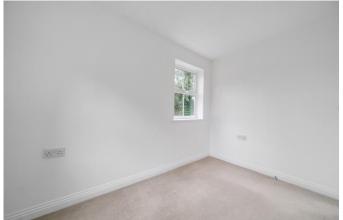

There is a central entrance hall with a coats cupboard and airing cupboard. The living room is to the front and this has a box-bay window. The kitchen has grey shaker style wall and base units with an inset electric hob and stainless steel sink unit.

There are two bedrooms with the largest having built-in wardrobes. The bathroom has a modern white suite and has a shower and screen over the bath.

The heating and hot water are supplied by electric.

The property has a 125 year lease from 1<sup>st</sup> April 2000. The service charge and ground rent are currently £1,520 and £100 pa – these figures have been provided by the seller and would need to be clarified by Solicitors.