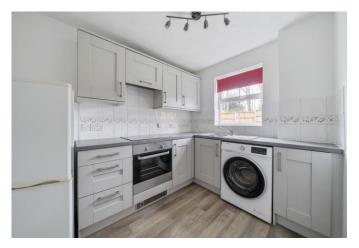

There is a central entrance hall with a coats cupboard and airing cupboard. The living room is to the front and this has a box-bay window. The kitchen has grey shaker style wall and base units with an inset electric hob and stainless steel sink unit.