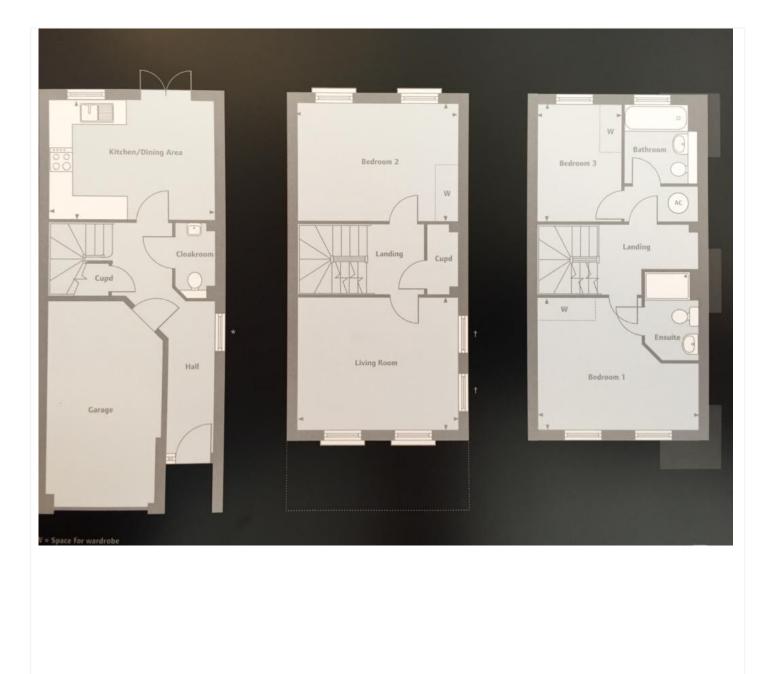

## **AT A GLANCE**

- 3 Bedrooms
- Chain Free
- Integral Garage and Additional Parking Space
- Two Bathrooms
- NHBC Warranty
- Guest Cloakroom

This floorplan is for illustration purposes only and is not to scale. The position and size of doors, windows, appliances and other features are approximate.