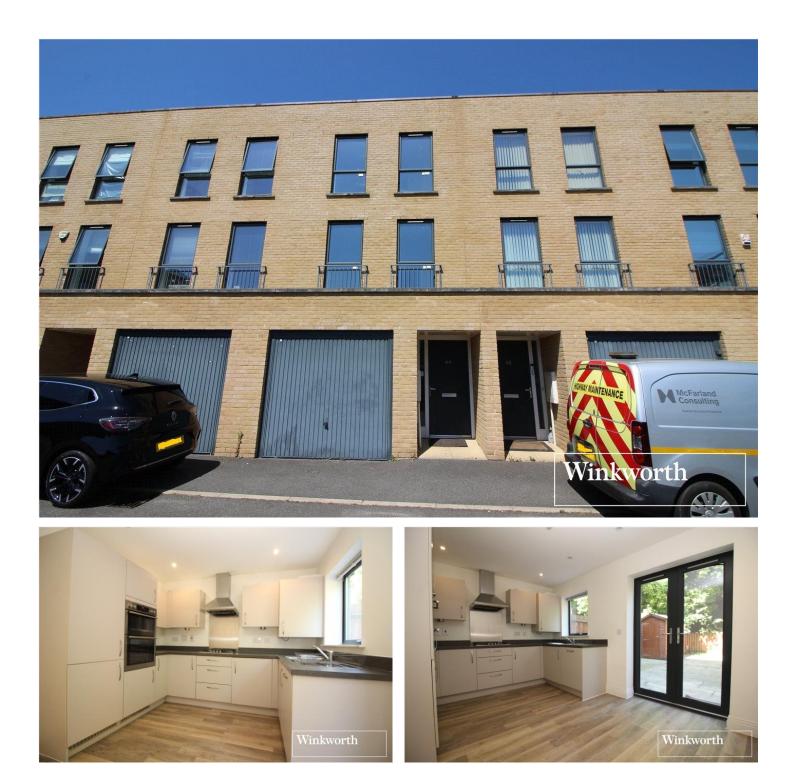

## **DESCRIPTION:**

This three bedroom two bathroom mid-terrace house in the sought after Empire Court Development is offered for sale Chain Free.

Within 15 minutes walking distance to 'Yavneh' college, this lovely family home benefits from a good size kitchen/diner with access to a fully paved low maintenance rear garden with shed, guest w/c, large storage cupboard and access to the integral garage.

The first floor benefits from a good size reception to the front, a further large storage cupboard and second bedroom to the rear, with a lovely master bedroom with en-suite w/c and shower, main bathroom and one single bedroom to the top floor.

## **AT A GLANCE**

- 3 Bedrooms
- Chain Free
- Integral Garage and Additional Parking Space
- Two Bathrooms
- NHBC Warranty
- Guest Cloakroom

This floorplan is for illustration purposes only and is not to scale. The position and size of doors, windows, appliances and other features are approximate.