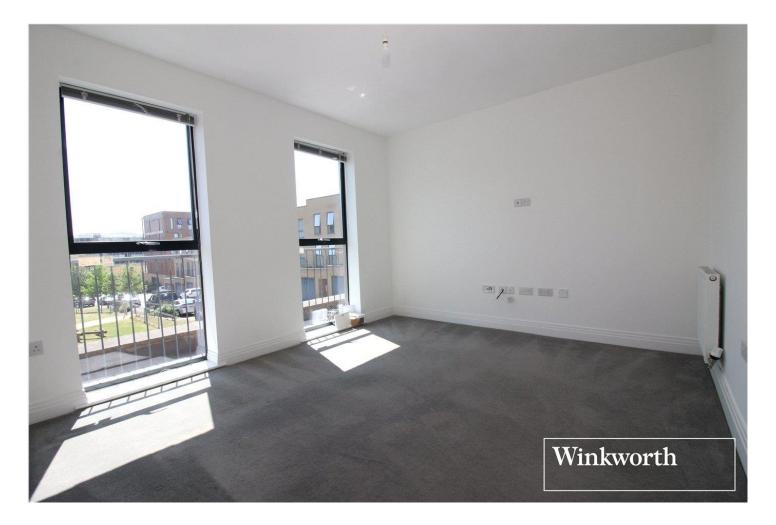

The first floor benefits from a good size reception to the front, a further large storage cupboard and second bedroom to the rear, with a lovely master bedroom with en-suite w/c and shower, main bathroom and one single bedroom to the top floor.