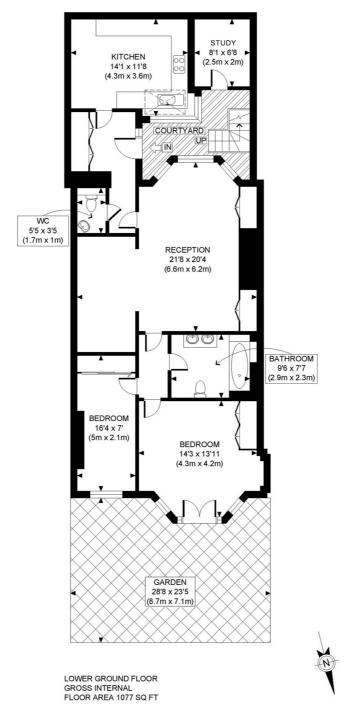

## LOCAL AUTHORITY Hammersmith & Fulham

**TENURE** Leasehold.

PRICE: £875,000 Leasehold

APPROX. GROSS INTERNAL FLOOR AREA: 1077 SQ FT/ 100 SQM

This plan is for illustrative purposes only and should be used as such by any prospective client.

Whilst every attempt has been made to ensure the accuracy of the Floor Plan contained here, measurements of the doors, windows, rooms and any other items are approximate and no responsibility is taken for any errors, omissions, or misstatement.

The services, systems and appliances shown have not been tested and no guarantee as to the operability or efficiency can be given.

The displayed square footage is taken from the floor plans with measurements created using the Royal Institute of Chartered Surveyors' Code of Practice for Measuring. These measurements are approximate and included for illustrative purposes only. Winkworth does not make any representation as to the accuracy of these measurements and you should seek to verify them for yourself. Winkworth accept no liability for any loss you may suffer if you rely on these measurements.