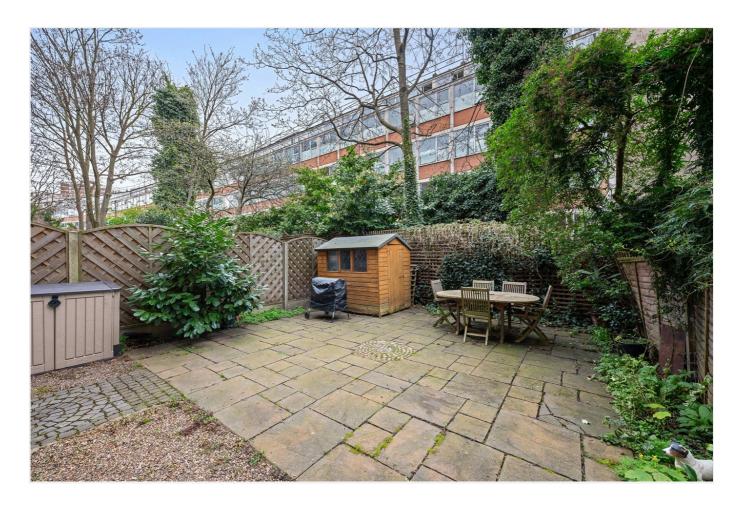

## **DESCRIPTION**

Offered in extremely good order throughout, the property benefits from accommodation which comprises entrance hall, kitchen, cloakroom, reception room with dining area, family bathroom and two bedrooms. The flat further benefits from a good size private rear garden and a seperate study, accessed at the front of the property.