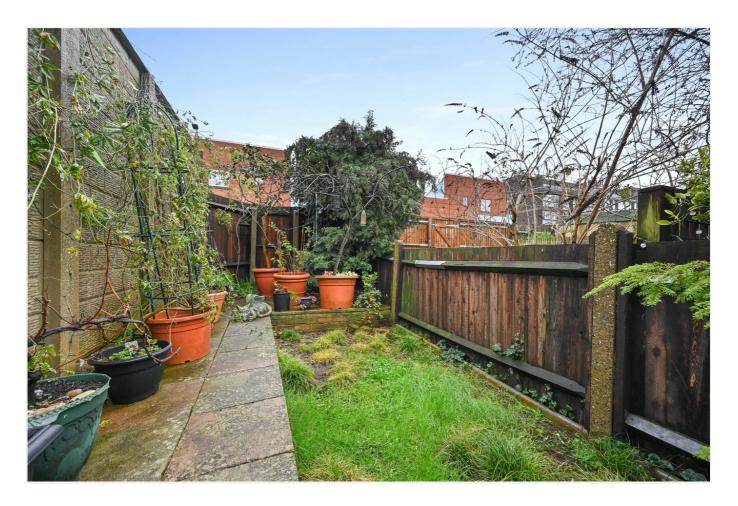

## Collingbourne Road, Shepherd's Bush, W12 £535,000 Share of Freehold

An unmodernised two bedroom ground floor Edwardian maisonette, with the benefit of a private rear garden.

Reception Room | Kitchen/Dining Room | 2 Bedrooms | Bathroom | Garden | 719 Sq Ft / 67 Sq M | Council Tax Band D | EPC Rating Band D

## **DESCRIPTION**

The property is in need of renovation, offering the ingoing purchaser the opportunity to update to their own taste. Accommodation comprises entrance hall, reception room, two bedrooms, bathroom and kitchen/dining room, which in turn leads to a rear garden. Further benefits include a private entrance and a cellar storage area.