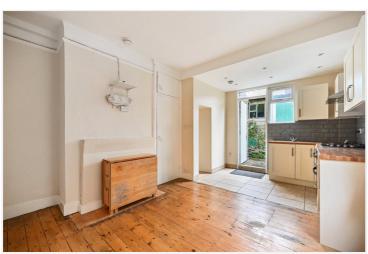

## **DESCRIPTION**

The property is in need of renovation, offering the ingoing purchaser the opportunity to update to their own taste. Accommodation comprises entrance hall, reception room, two bedrooms, bathroom and kitchen/dining room, which in turn leads to a rear garden. Further benefits include a private entrance and a cellar storage area.