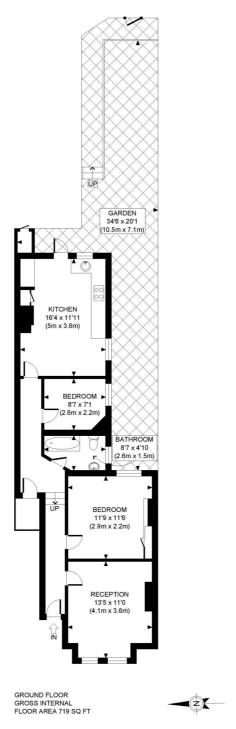

LOCAL AUTHORITY Hammersmith & Fulham

**TENURE** Share of Freehold.

PRICE: £535,000 Share of Freehold

APPROX. GROSS INTERNAL FLOOR AREA: 719 SQ FT/ 67 SQM

This plan is for illustrative purposes only and should be used as such by any prospective client.

Whilst every attempt has been made to ensure the accuracy of the Floor Plan contained here, measurements of the doors, windows, rooms and any other items are approximate and no responsibility is taken for any errors, omissions, or misstatement.