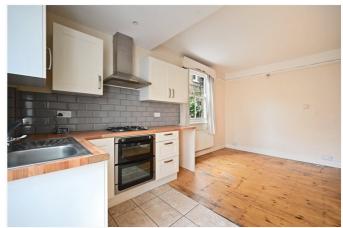

## **DESCRIPTION**

The property is in need of renovation, offering the ingoing purchaser the opportunity to update to their own taste. Accommodation comprises entrance hall, reception room, two bedrooms, bathroom and kitchen/dining room, which in turn leads to a rear garden. Further benefits include a private entrance and a cellar storage area.