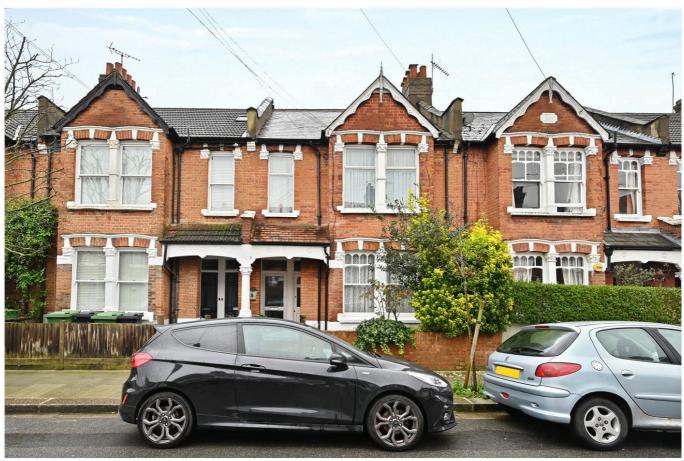

## Collingbourne Road, Shepherd's Bush, W12 £535,000 Share of Freehold

An unmodernised two bedroom ground floor Edwardian maisonette, with the benefit of a private rear garden.

Reception Room | Kitchen/Dining Room | 2 Bedrooms | Bathroom | Garden | 719 Sq Ft / 67 Sq M | Council Tax Band D | EPC Rating Band D

## **LOCATION**

Collingbourne Road forms part of the ever popular 'Groves' area of Shepherd's Bush. Within easy reach of the area's diverse array of shops and restaurants, there are also several pubs and coffee shops close by, as well as Bush Theatre and two live music venues. The outside spaces of both Wormholt and Ravenscourt Parks are just a short distance away, whilst superb transport links give easy access both in to and out of Central London.