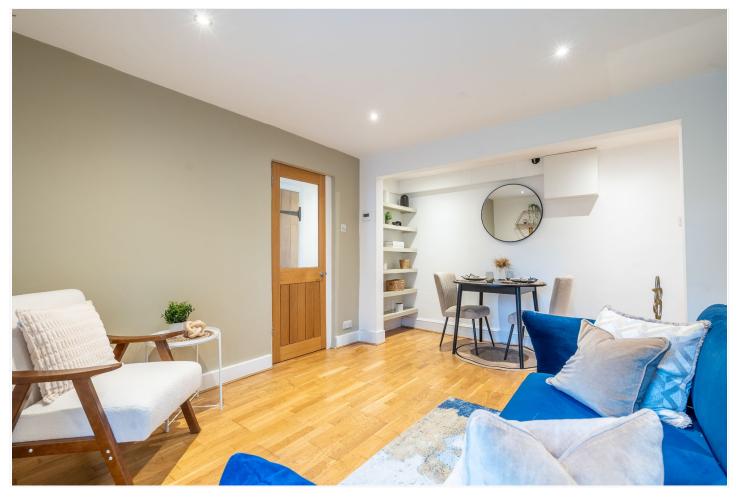

This beautifully presented home boasts its own private front door, ensuring exclusive access and a heightened sense of privacy. Inside, the thoughtfully designed accommodation features a bright and inviting reception room with ample space for both relaxation and entertaining. The sleek, modern kitchen is fitted with stylish Neptune cabinetry, contemporary finishes, and integrated appliances. A serene double bedroom, bathed in natural light, enjoys tranquil views of the garden, while a chic and well-appointed shower room completes the internal offering. Externally, the property benefits from a private decked and artificial grass area, designated solely for the use of the flat's owners—separate from the well-maintained shared garden. This dedicated outdoor space offers a peaceful retreat, perfect for alfresco dining or unwinding after a long day. Security grills provide additional peace of mind, making this an ideal lock-up-and-leave home—perfect for those who require a secure and low-maintenance property.