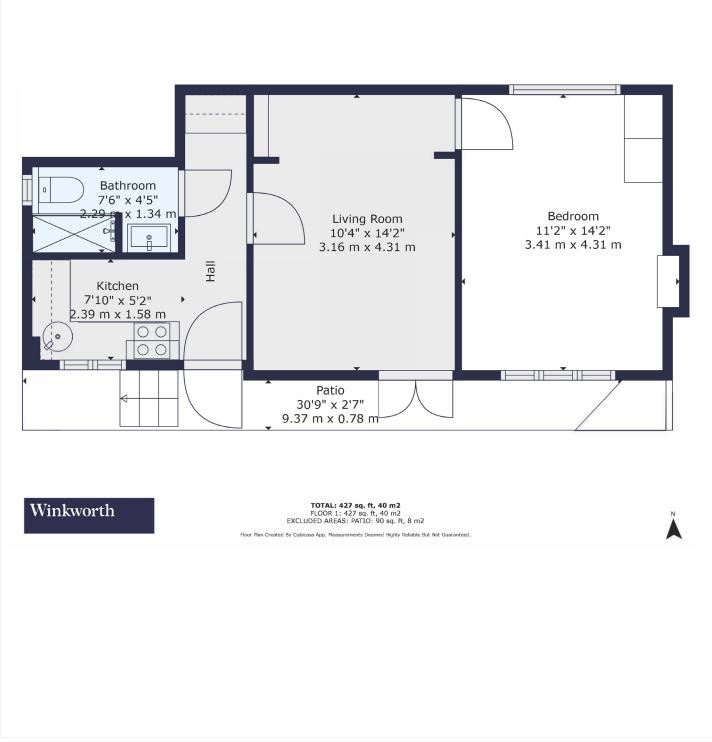

This floorplan is for illustration purposes only and is not to scale. The position and size of doors, windows, appliances and other features are approximate.

Tenure: Share of Freehold Term: 981 year and 11 months Service Charge: ASK AGENT Council Tax Band: B