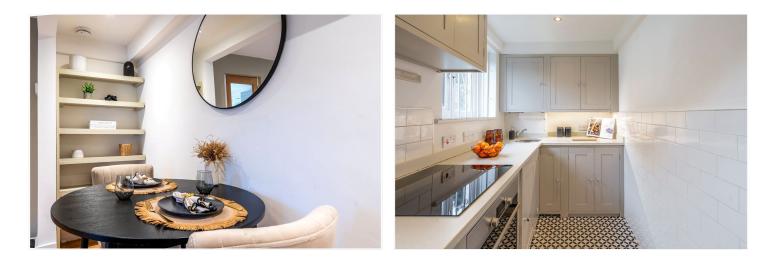

This beautifully presented home boasts its own private front door, ensuring exclusive access and a heightened sense of privacy. Inside, the thoughtfully designed accommodation features a bright and inviting reception room with ample space for both relaxation and entertaining. The sleek, modern kitchen is fitted with stylish Neptune cabinetry, contemporary finishes, and integrated appliances. A serene double bedroom, bathed in natural light, enjoys tranquil views of the garden, while a chic and well-appointed shower room completes the internal offering. Externally, the property benefits from a private decked and artificial grass area, designated solely for the use of the flat's owners—separate from the well-maintained shared garden. This dedicated outdoor space offers a peaceful retreat, perfect for alfresco dining or unwinding after a long day. Security grills provide additional peace of mind, making this an ideal lock-up-and-leave home—perfect for those who require a secure and low-maintenance property.