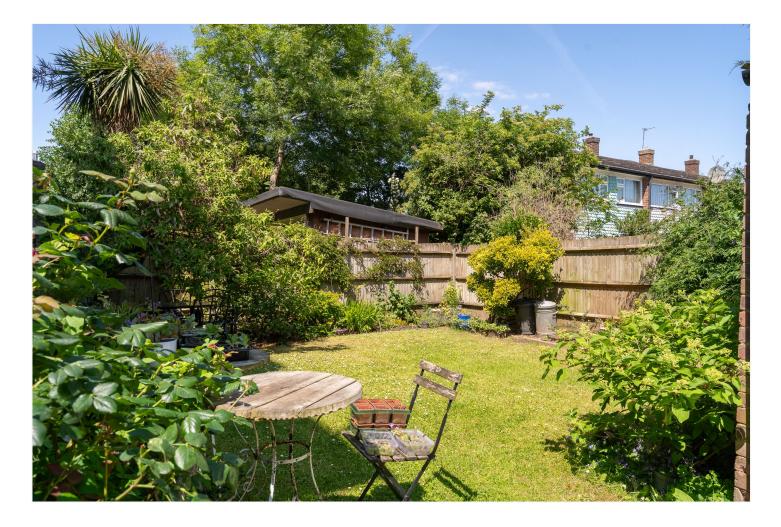

This beautifully presented home boasts its own private front door, ensuring exclusive access and a heightened sense of privacy. Inside, the thoughtfully designed accommodation features a bright and inviting reception room with ample space for both relaxation and entertaining. The sleek, modern kitchen is fitted with stylish Neptune cabinetry, contemporary finishes, and integrated appliances. A serene double bedroom, bathed in natural light, enjoys tranquil views of the garden, while a chic and well-appointed shower room completes the internal offering. Externally, the property benefits from a private decked and artificial grass area, designated solely for the use of the flat's owners—separate from the well-maintained shared garden. This dedicated outdoor space offers a peaceful retreat, perfect for alfresco dining or unwinding after a long day. Security grills provide additional peace of mind, making this an ideal lock-up-and-leave home—perfect for those who require a secure and low-maintenance property.