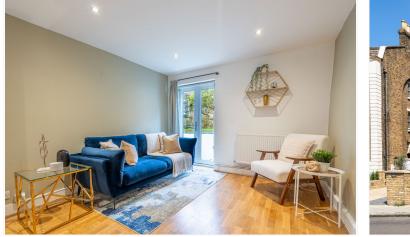

This beautifully presented home boasts its own private front door, ensuring exclusive access and a heightened sense of privacy. Inside, the thoughtfully designed accommodation features a bright and inviting reception room with ample space for both relaxation and entertaining. The sleek, modern kitchen is fitted with stylish Neptune cabinetry, contemporary finishes, and integrated appliances. A serene double bedroom, bathed in natural light, enjoys tranquil views of the garden, while a chic and well-appointed shower room completes the internal offering. Externally, the property benefits from a private decked and artificial grass area, designated solely for the use of the flat's owners—separate from the well-maintained shared garden. This dedicated outdoor space offers a peaceful retreat, perfect for alfresco dining or unwinding after a long day. Security grills provide additional peace of mind, making this an ideal lock-up-and-leave home—perfect for those who require a secure and low-maintenance property.