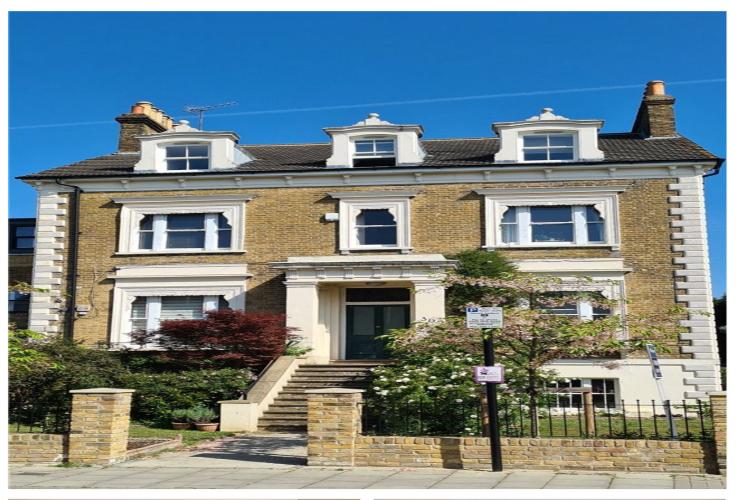

## **DESCRIPTION**

Nestled on Mount Ephraim Road, a sought-after and tranquil residential street, this charming rear garden flat offers a harmonious blend of period character and contemporary living. Ideally located, the property is a short stroll from the vast green spaces of Tooting Bec Common, home to the Lido and running track, while also providing easy access to Streatham Hill Station (17 minutes to London Victoria), vibrant Balham, and Brixton's cultural amenities.

This beautifully presented home boasts its own private front door, ensuring exclusive access and a heightened sense of privacy. Inside, the thoughtfully designed accommodation features a bright and inviting reception room with ample space for both relaxation and entertaining. The sleek, modern kitchen is fitted with stylish Neptune cabinetry, contemporary finishes, and integrated appliances. A serene double bedroom, bathed in natural light, enjoys tranquil views of the garden, while a chic and well-appointed shower room completes the internal offering.