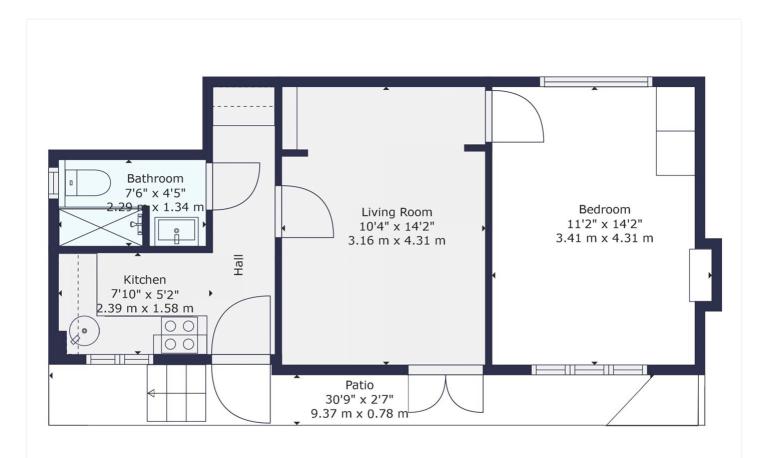

Find out more at PROPELR.CO.UK

Winkworth

TOTAL: 427 sq. ft, 40 m2 FLOOR 1: 427 sq. ft, 40 m2 EXCLUDED AREAS: PATIO: 90 sq. ft, 8 m2

Floor Plan Created By Cubicasa App. Measurements Deemed Highly Reliable But Not Guaranteed

This floorplan is for illustration purposes only and is not to scale. The position and size of doors, windows, appliances and other features are approximate.

Streatham | 020 8769 6699 | streatham@winkworth.co.uk