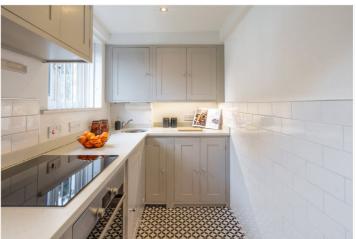

This beautifully presented home boasts its own private front door, ensuring exclusive access and a heightened sense of privacy. Inside, the thoughtfully designed accommodation features a bright and inviting reception room with ample space for both relaxation and entertaining. The sleek, modern kitchen is fitted with stylish Neptune cabinetry, contemporary finishes, and integrated appliances. A serene double bedroom, bathed in natural light, enjoys tranquil views of the garden, while a chic and well-appointed shower room completes the internal offering.