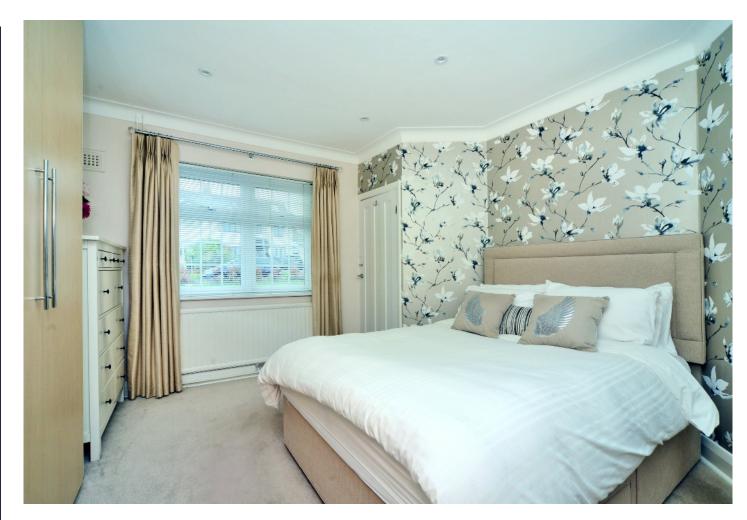

Benefiting from a contemporary finish, this beautiful bungalow has a warm homely feel.

As you enter the bungalow you have access from the welcoming hallway to all rooms; a spacious lounge with feature fireplace and french doors to the garden, a separate dining area also with direct access to the garden, a modern fitted kitchen with integrated appliances, ample worktop space and white gloss units. The two double bedrooms are both a good size and have fitted wardrobes. The modern shower room with large walk-in shower completes the accommodation.