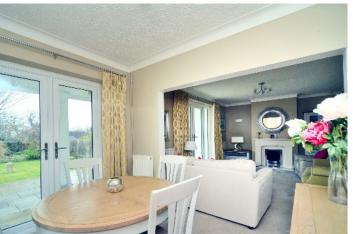

Benefiting from a contemporary finish, this beautiful bungalow has a warm homely feel.

As you enter the bungalow you have access from the welcoming hallway to all rooms; a spacious lounge with feature fireplace and french doors to the garden, a separate dining area also with direct access to the garden, a modern fitted kitchen with integrated appliances, ample worktop space and white gloss units. The two double bedrooms are both a good size and have fitted wardrobes. The modern shower room with large walk-in shower completes the accommodation.