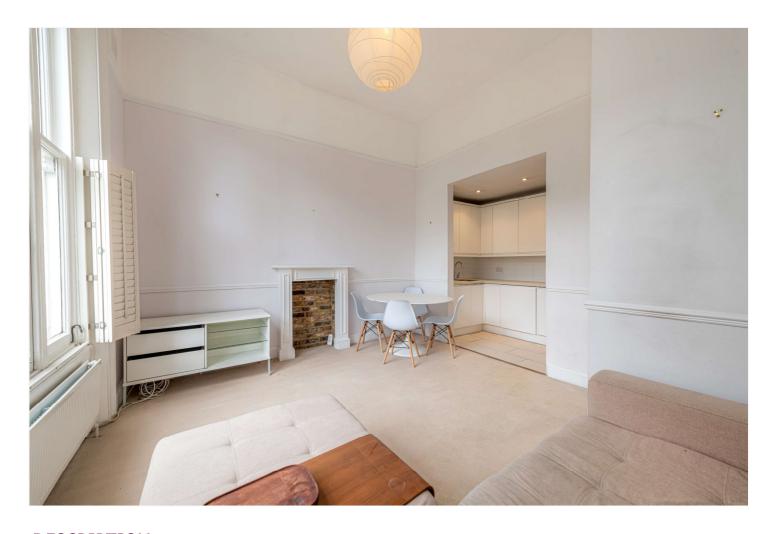

## **DESCRIPTION:**

This attractive apartment comprises a large reception room with a huge window, semi-separate kitchen, a spacious double bedroom and a modern bathroom. The property benefits from exceptionally high ceiling and an abundance of natural light.

## **AT A GLANCE**

- Raised Ground Floor
- Exceptionally High Ceilings
- South Facing Living Room
- Bassett Road Villa
- Close to Golborne Road and Portobello Market
- EPC Rating C
- Share of Freehold
- Ground Rent Peppercorn
- Service Charges £3,194 pa