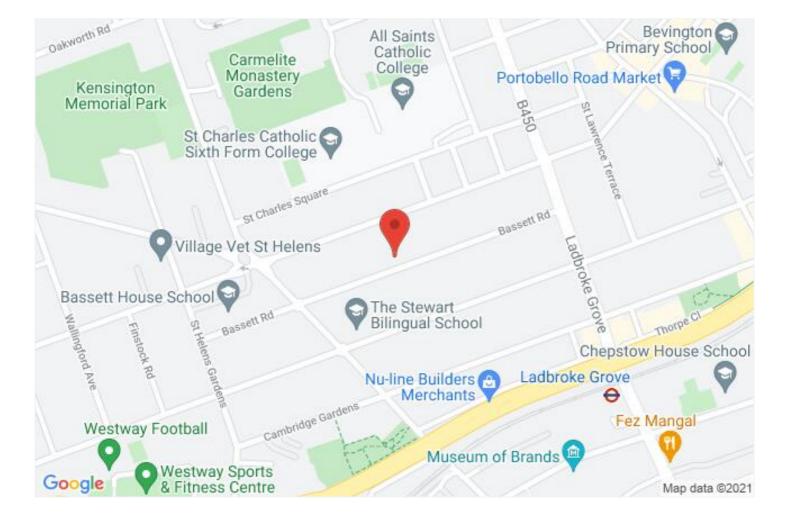

Bassett Road is widely known as the most grandiose road in W10 with its huge detached period villas.

The property is close to the many amenities of Ladbroke Grove, Portobello and the ever trendy Golborne road. Ladbroke Grove station is a short walk away as well as many other transport links to take you all over London.