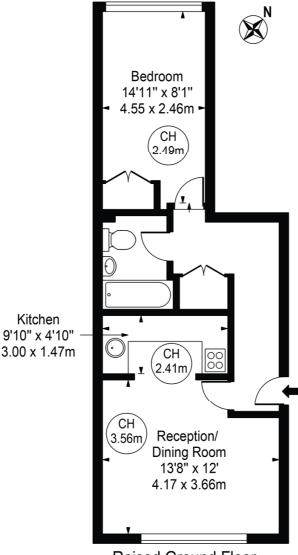

## Bassett Road

Approx. Gross Internal Area 465 Sq Ft - 43.20 Sq M

Raised Ground Floor

For Illustration Purposes Only - Not To Scale

This floor plan should be used as a general outline for guidance only and does not constitute in whole or in part an offer or contract.

Any intending purchaser or lessee should satisfy themselves by inspection, searches, enquiries and full survey as to the correctness of each statement. Any areas, measurements or distances quoted are approximate and should not be used to value a property or be the basis of any sale or let.

Copyright Morriarti Photography & Design LTD

This floorplan is for illustration purposes only and is not to scale. The position and size of doors, windows, appliances and other features are approximate.