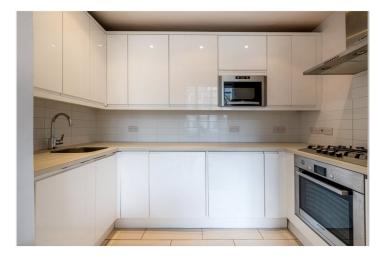

## **DESCRIPTION:**

This attractive apartment comprises a large reception room with a huge window, semi-separate kitchen, a spacious double bedroom and a modern bathroom. The property benefits from exceptionally high ceiling and an abundance of natural light.