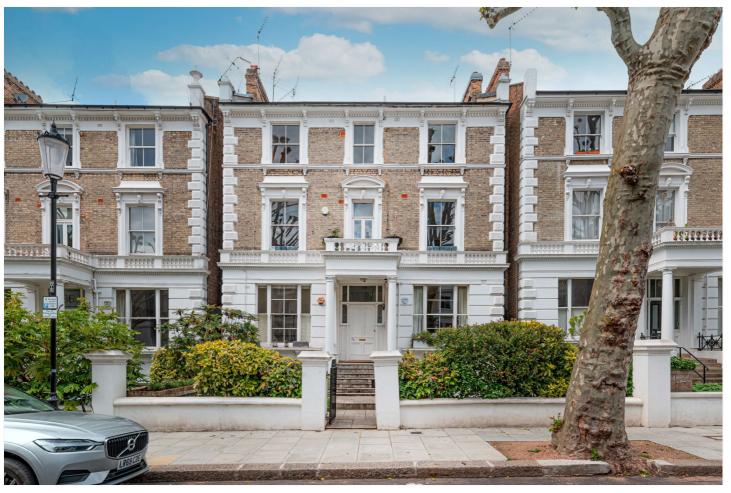

BASSETT ROAD, W10 **£575,000 SHARE OF FREEHOLD** 

## A WONDERFUL RAISED GROUND FLOOR FLAT IN AN IMPOSING PERIOD BUILDING ON THE EVER-FAMOUS BASSETT ROAD

North Kensington | 020 7792 5000 | northkensington@winkworth.co.uk

for every step...

Bassett Road is widely known as the most grandiose road in W10 with its huge detached period villas.

The property is close to the many amenities of Ladbroke Grove, Portobello and the ever trendy Golborne road. Ladbroke Grove station is a short walk away as well as many other transport links to take you all over London.