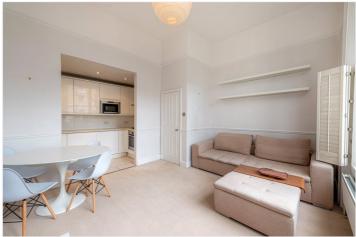

## **DESCRIPTION:**

This attractive apartment comprises a large reception room with a huge window, semi-separate kitchen, a spacious double bedroom and a modern bathroom. The property benefits from exceptionally high ceiling and an abundance of natural light.

## **AT A GLANCE**

- Raised Ground Floor
- Exceptionally High Ceilings
- South Facing Living Room
- Bassett Road Villa
- Close to Golborne Road and Portobello Market
- EPC Rating C
- Share of Freehold
- Ground Rent Peppercorn
- Service Charges £3,194 pa