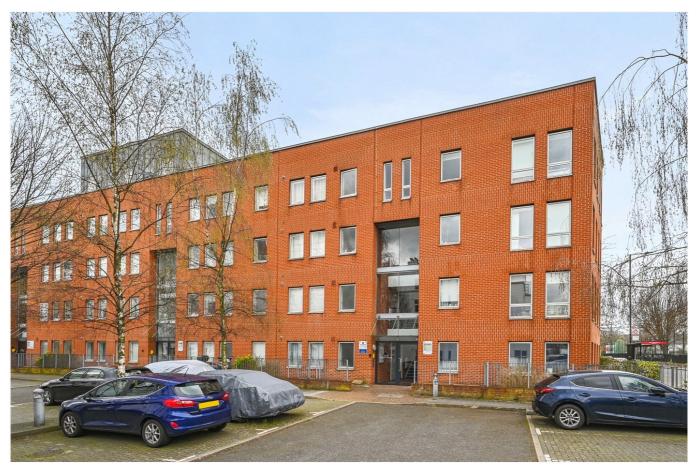

Holst House, Du Cane Road, W12 £350,000 Leasehold

A one bedroom flat with private balcony on the ground floor of this modern purpose built block.

Reception Room | Kitchen | Bedroom | Bathroom | Balcony | 528 Sq Ft / 49 Sq M | Council Tax Band C | EPC Rating Band C

## **LOCATION**

Holst House is a modern purpose built block, located on Du Cane Road. The area is convenient for the amenities of Shepherd's Bush and White City, including Westfield London and the bars and restaurants of TV Centre. The closest Underground stations are White City and East Acton (Central Line).

## **DESCRIPTION**

Offered in good order throughout, accommodation comprises entrance hall, bedroom, bathroom and open plan kitchen / reception room, with doors to a private balcony. The development further benefits from off street parking, on a first come, first served basis.