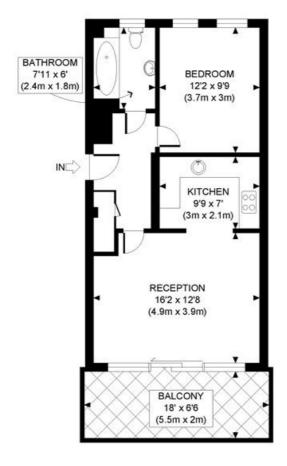

## LOCAL AUTHORITY Hammersmith & Fulham

**TENURE** Leasehold.

PRICE: £350,000 Leasehold

GROUND FLOOR GROSS INTERNAL FLOOR AREA 528 SQ FT

APPROX. GROSS INTERNAL FLOOR AREA: 528 SQ FT/ 49 SQM

This plan is for illustrative purposes only and should be used as such by any prospective client.

Whilst every attempt has been made to ensure the accuracy of the Floor Plan contained here, measurements of the doors, windows, rooms and any other items are approximate and no responsibility is taken for any errors, omissions, or misstatement.

The services, systems and appliances shown have not been tested and no guarantee as to the operability or efficiency can be given.

The displayed square footage is taken from the floor plans with measurements created using the Royal Institute of Chartered Surveyors' Code of Practice for Measuring. These measurements are approximate and included for illustrative purposes only. Winkworth does not make any representation as to the accuracy of these measurements and you should seek to verify them for yourself. Winkworth accept no liability for any loss you may suffer if you rely on these measurements.