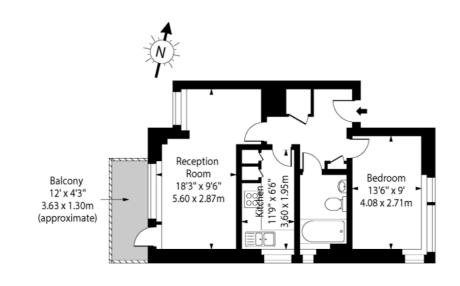

Exmoor Street, W10

Second Floor

#### Approx Gross Internal Area 530 Sq Ft - 49.25 Sq M

For Illustration Purposes Only - Not To Scale Floor Plan by www.nogaphotostudio.com Ref: No.52799 This floor plan should be used as a general outline for guidance only. Any intending purchaser or lessee should satisfy themselves by inspection, searches, enquiries and full survey as to the correctness of each statement. Any areas, measurements or distances quoted are approximate and should not be used to value a property or be the basis of any sale or let.

This floorplan is for illustration purposes only and is not to scale. The position and size of doors, windows, appliances and other features are approximate.

Tenure: Leasehold Term: 106 year and 0 months Service Charge: £2,551.56 per annum Ground Rent: Peppercorn Council Tax Band: RBKC Band C Where no figures are shown, we have been unable to ascertain the information. All figures that are shown were correct at the time of printing.