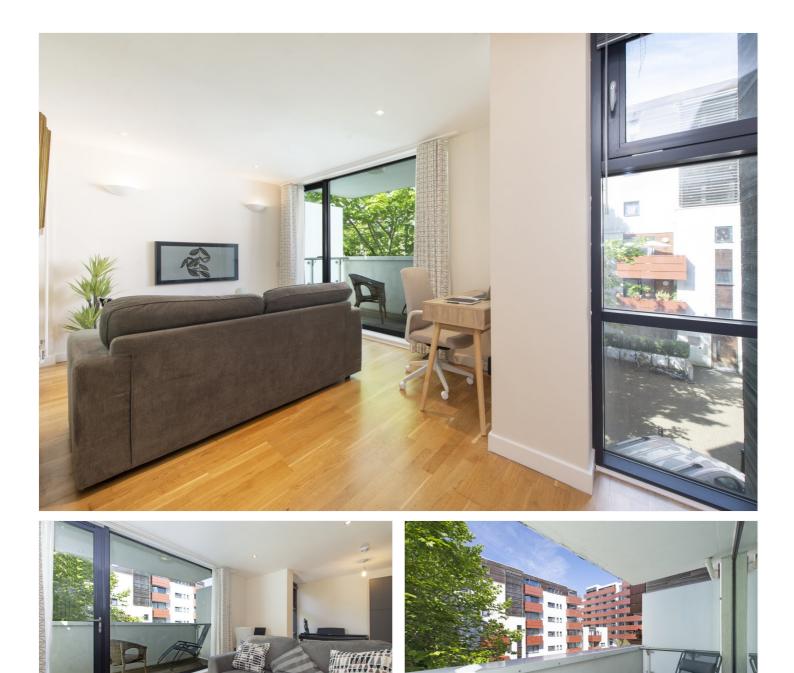

#### **DESCRIPTION:**

Set within the desirable Printworks development on Exmoor Street, this beautifully presented apartment offers a spacious and welldesigned layout ideal for modern living. The generous reception room features distinct areas for both seating and dining, and opens onto a private balcony with peaceful views over the courtyard. The property also includes a large double bedroom, a family bathroom, and a welcoming hallway that enhances the sense of space throughout.

#### AT A GLANCE

- Prime North Kensington location
- Spacious, modern interior layout
- Reception with dining space
- Private balcony with views
- Excellent transport connections
- Near Portobello and cafes
- EPC Rating C