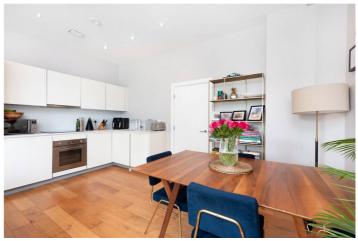

## **DESCRIPTION:**

A stunning, two double bedroom, ground floor apartment positioned moments from Clissold Park and Stoke Newington Church Street. Standing at 885 sqft and after entering through your own front door, you are welcomed into a wonderfully spacious, open plan living room/kitchen with ample dining space. Large dual aspect, south facing windows and a phenomenal ceiling height make this space incredibly bright, not to mention the additional bonus of access to a sizeable, well maintained patio area with too is south facing. Both bedrooms are good sized double bedrooms, the master benefiting from built in wardrobes while a modern family bathroom and a cleverly designed office area complete the property.