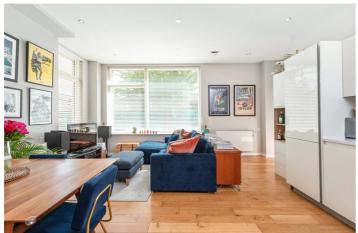

## **DESCRIPTION:**

A stunning, two double bedroom, ground floor apartment positioned moments from Clissold Park and Stoke Newington Church Street. Standing at 885 sqft and after entering through your own front door, you are welcomed into a wonderfully spacious, open plan living room/kitchen with ample dining space. Large dual aspect, south facing windows and a phenomenal ceiling height make this space incredibly bright, not to mention the additional bonus of access to a sizeable, well maintained patio area with too is south facing. Both bedrooms are good sized double bedrooms, the master benefiting from built in wardrobes while a modern family bathroom and a cleverly designed office area complete the property.