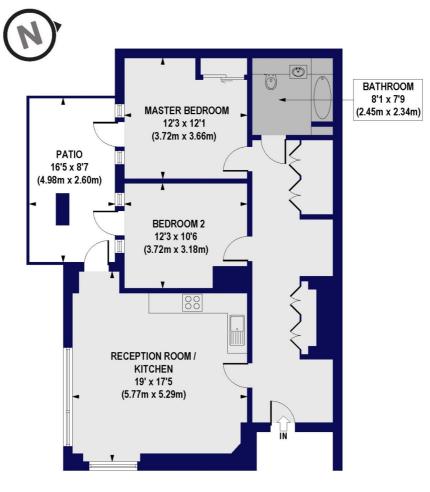

## Casbeard Street, N4 Approx. Gross Internal Floor Area 885 sq. ft / 82.19 sq. m

GROUND FLOOR

All measurements of walls, doors, windows, fittings and appliances, including their size and location, are shown as standard sizes and do not constitute any warranty or representation by the seller, their agent or CP Creative. Any intending purchaser must satisfy himself by inspection or otherwise as to the correctness of the information contained in these plans This plan is for illustrative purposes only and should be used as such by any prospective purchasers.

Winkworth

This floorplan is for illustration purposes only and is not to scale. The position and size of doors, windows, appliances and other features are approximate.

Highbury | 0207 989 7000 | highbury@winkworth.co.uk