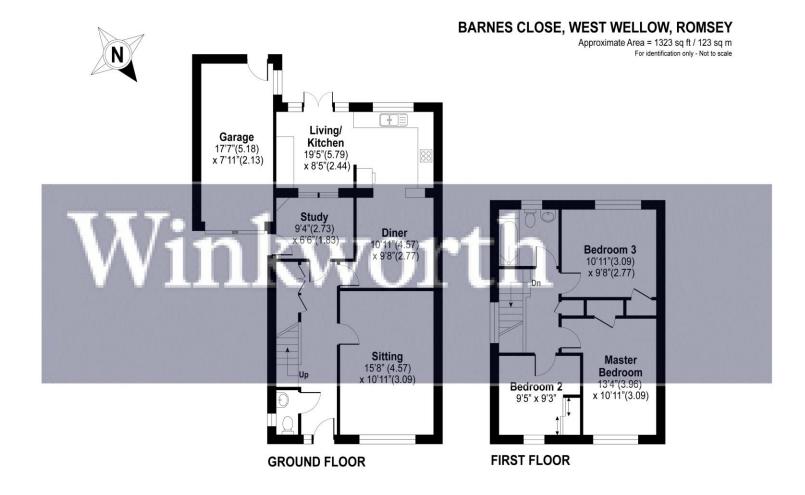

The property has been well maintained and updated by the current owners to provide outstanding living accommodation. The covered porch leads to the entrance hallway which provides access to all principal ground floor rooms. The well-proportioned sitting room overlooking the front elevation is a lovely light and airy space. The superb open plan kitchen/dining room is the perfect social area for families, featuring a wide range of eye and base level units along with French Doors opening onto the rear garden. The property also benefits from a home office/study, ideal for those working from home. Completing downstairs is a cloakroom. To the first floor are three good size bedrooms along with a family bathroom.

The private rear garden is fully enclosed, mainly laid to lawn and bordered by mature shrubs. The large patio area close to the house is ideal for "al fresco" dining. To the front the property is approached via a driveway offering off road parking for several vehicles and access to the single garage, along with an attractive front lawned area.