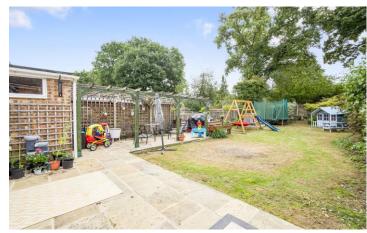

The private rear garden is fully enclosed, mainly laid to lawn and bordered by mature shrubs. The large patio area close to the house is ideal for "al fresco" dining. To the front the property is approached via a driveway offering off road parking for several vehicles and access to the single garage, along with an attractive front lawned area.