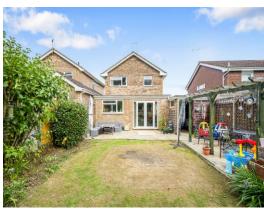

The private rear garden is fully enclosed, mainly laid to lawn and bordered by mature shrubs. The large patio area close to the house is ideal for "al fresco" dining. To the front the property is approached via a driveway offering off road parking for several vehicles and access to the single garage, along with an attractive front lawned area.