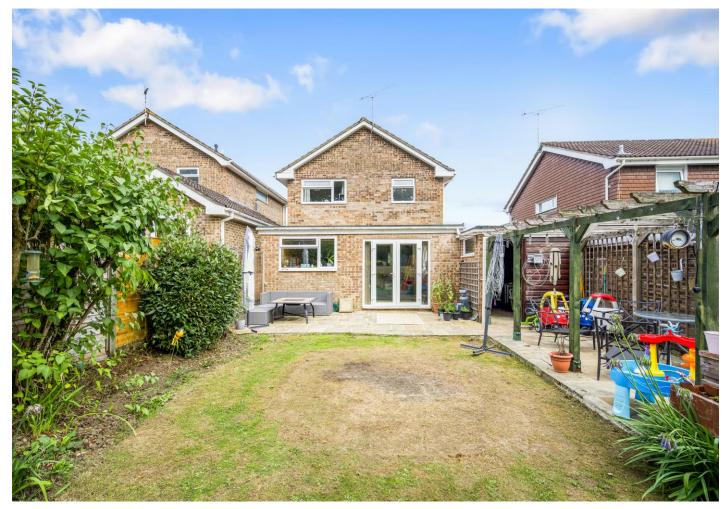

The property has been well maintained and updated by the current owners to provide outstanding living accommodation. The covered porch leads to the entrance hallway which provides access to all principal ground floor rooms. The well-proportioned sitting room overlooking the front elevation is a lovely light and airy space. The superb open plan kitchen/dining room is the perfect social area for families, featuring a wide range of eye and base level units along with French Doors opening onto the rear garden. The property also benefits from a home office/study, ideal for those working from home. Completing downstairs is a cloakroom. To the first floor are three good size bedrooms along with a family bathroom.

The private rear garden is fully enclosed, mainly laid to lawn and bordered by mature shrubs. The large patio area close to the house is ideal for "al fresco" dining. To the front the property is approached via a driveway offering off road parking for several vehicles and access to the single garage, along with an attractive front lawned area.