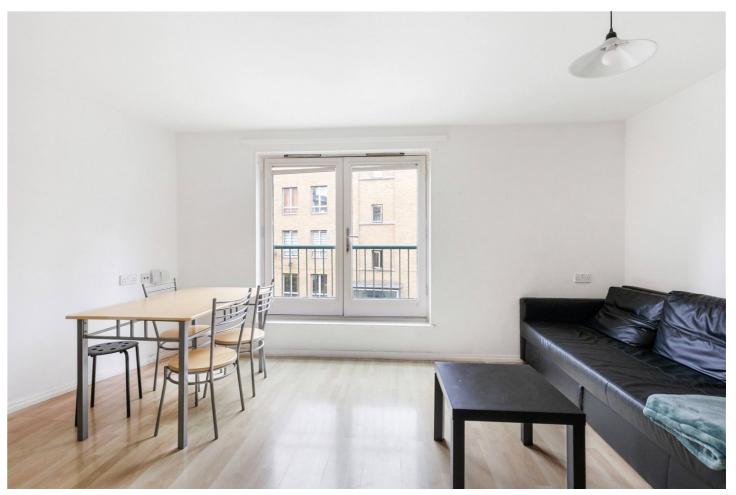

## **DESCRIPTION:**

Superb two double bedroom second floor apartment set within this desirable development in Hoxton. The property comprises entrance hall, master double bedroom, second double bedroom, family bathroom, semi open plan kitchen, and bright living room with Juliette balcony. The property benefits from a secure fob entry system, laminate wood flooring, double-glazed windows, communal roof terrace and on-street permit parking.