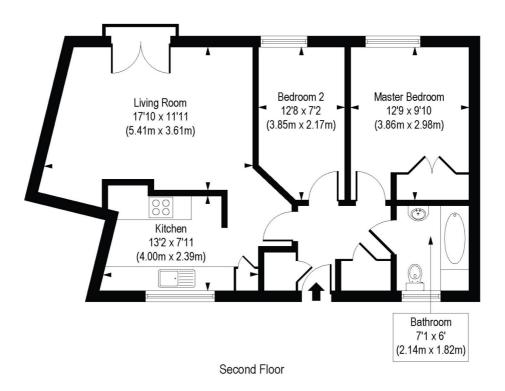

## Delta House, Nile Street, N1

Approx. Gross Internal Floor Area 657 sq. ft / 61.06 sq. m

COMPLIANT WITH RICS CODE OF MEASURING PRACTICE. Floorplan is for illustrative purpose only and is not to scale. Every attempt has been made to ensure the accuracy of the floorplan shown, however all massuments, flottines, fittings and dals alsown are an approximate interpretation for filter tarbe purposes only. Liability for errors, omissions or mis-statement through negligence or otherwise is heely-excluded.

This floorplan is for illustration purposes only and is not to scale. The position and size of doors, windows, appliances and other features are approximate.

Shoreditch | 020 7749 7650 | shoreditch@winkworth.co.uk