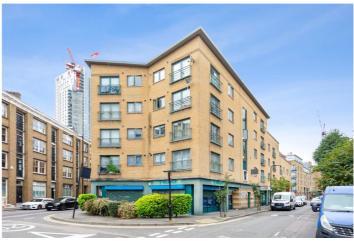

Nile Street is in the heart of fashionable Hoxton and a short distance away from the green spaces of Shoreditch Park and Regents Canal. Old Street Station (Northern Line) is the closest station with Hoxton Overground close by, both providing great access across London. You are spoilt for choice when it comes to local amenities with a cinema and an array of shops, pop ups, cafes, bars and restaurants along Hoxton Street, Pitfield Street, Old Street, Shoreditch High Street and Commercial Street where you will find the famous Spitalfields market.