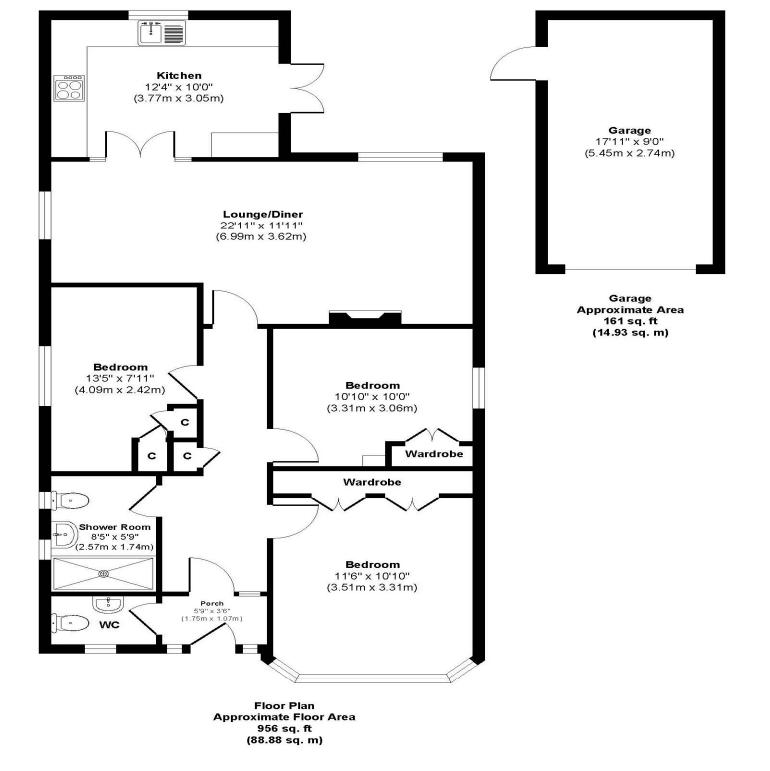

01202 434365 ferndown@winkworth.co.uk

Approx. Gross Internal Floor Area 1117 sq. ft / 103.81 sq. m (Including Garage)