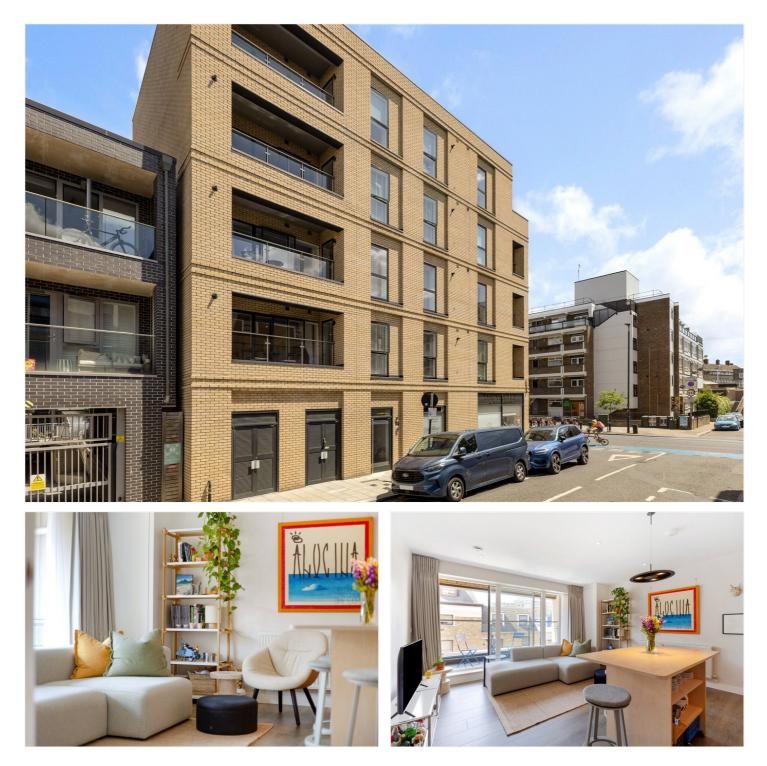

### **DESCRIPTION:**

This stylish modern apartment offers bright, well-designed living space with high-quality finishes throughout – ideal for first-time buyers, investors or anyone seeking a well-located London base.

Set on the second floor, the flat includes a spacious double bedroom with fitted storage, a sleek open-plan kitchen with integrated appliances, and a generous reception room opening onto a private balcony. The bathroom is contemporary and well-appointed, and the development includes secure entry, bike storage and lift access.

Located on Chatfield Road, just moments from the Thames Path and close to Battersea Park, Clapham Junction and the shops, cafés and restaurants of Battersea Square, this is a fantastic opportunity in a fast-improving part of SW11.