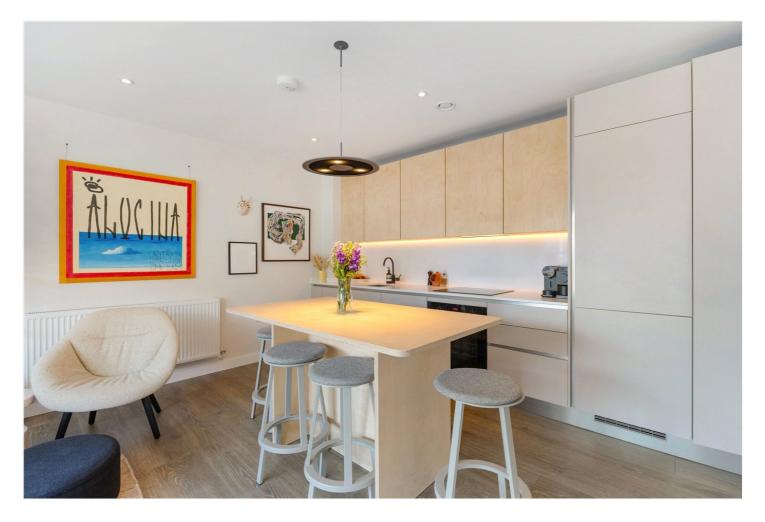

Set on the second floor, the flat includes a spacious double bedroom with fitted storage, a sleek open-plan kitchen with integrated appliances, and a generous reception room opening onto a private balcony. The bathroom is contemporary and well-appointed, and the development includes secure entry, bike storage and lift access.