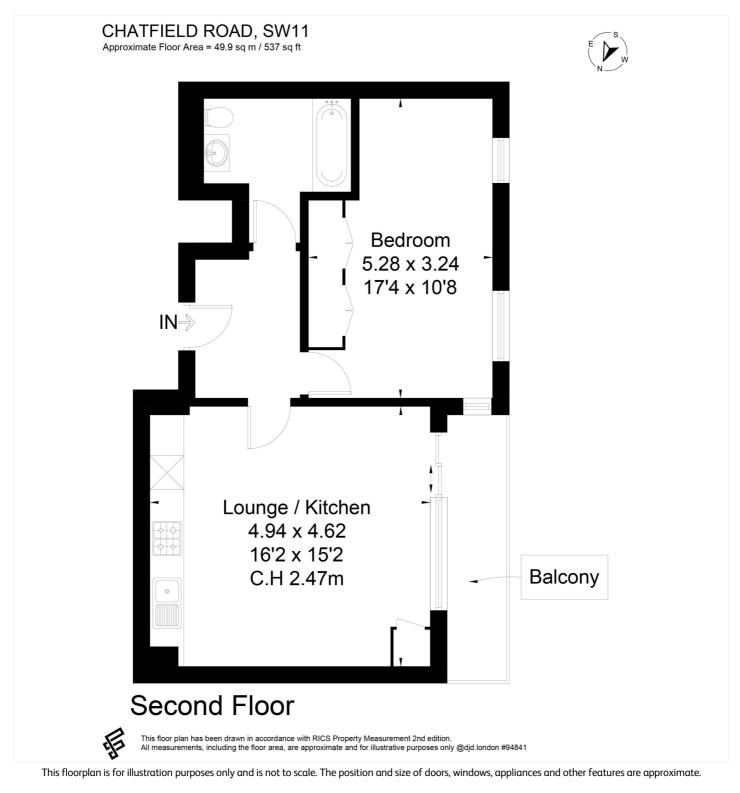

Set on the second floor, the flat includes a spacious double bedroom with fitted storage, a sleek open-plan kitchen with integrated appliances, and a generous reception room opening onto a private balcony. The bathroom is contemporary and well-appointed, and the development includes secure entry, bike storage and lift access.