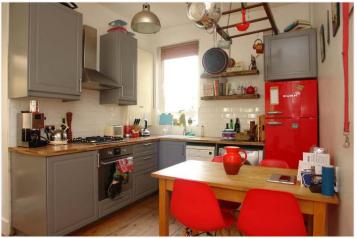

## **DESCRIPTION:**

This fantastic large one-bedroom ground-floor garden flat is situated in a prime residential location, just off Bellenden and Lordship Lane. The property offers a bright spacious reception room, a modern eat-in kitchen-diner, a modern bathroom, a good size double bedroom. Further boasting direct access out to a private section of the garden to the rear. This is a superb flat in a wonderful location with easy access to the bars, restaurants, and shops on Bellenden Road as well as the equivalent on Lordship Lane including the cinema. Transport links are provided via East Dulwich or Peckham Rye with direct links onto the East London line. This is a wonderful garden flat in an amazing location.

## **AT A GLANCE**

- One Double Bedroom
- Ground Floor Flat
- Spacious Reception Room
- Eat-In Kitchen-Diner
- Modern Bathroom
- Private Section of Garden
- Leasehold
- Chain Free

This floorplan is for illustration purposes only and is not to scale. The position and size of doors, windows, appliances and other features are approximate.