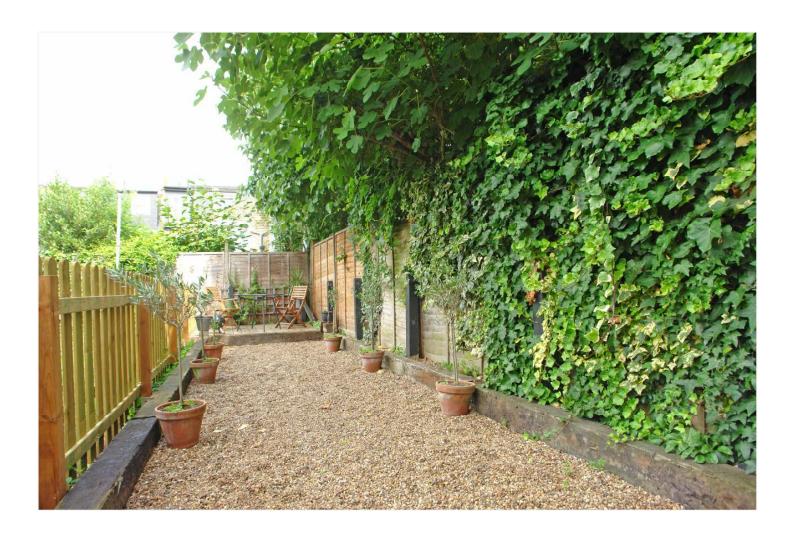

## **DESCRIPTION:**

This fantastic large one-bedroom ground-floor garden flat is situated in a prime residential location, just off Bellenden and Lordship Lane. The property offers a bright spacious reception room, a modern eat-in kitchen-diner, a modern bathroom, a good size double bedroom. Further boasting direct access out to a private section of the garden to the rear. This is a superb flat in a wonderful location with easy access to the bars, restaurants, and shops on Bellenden Road as well as the equivalent on Lordship Lane including the cinema. Transport links are provided via East Dulwich or Peckham Rye with direct links onto the East London line. This is a wonderful garden flat in an amazing location.

## **AT A GLANCE**

- One Double Bedroom
- Ground Floor Flat
- Spacious Reception Room
- Eat-In Kitchen-Diner
- Modern Bathroom
- Private Section of Garden
- Leasehold
- Chain Free

This floorplan is for illustration purposes only and is not to scale. The position and size of doors, windows, appliances and other features are approximate.