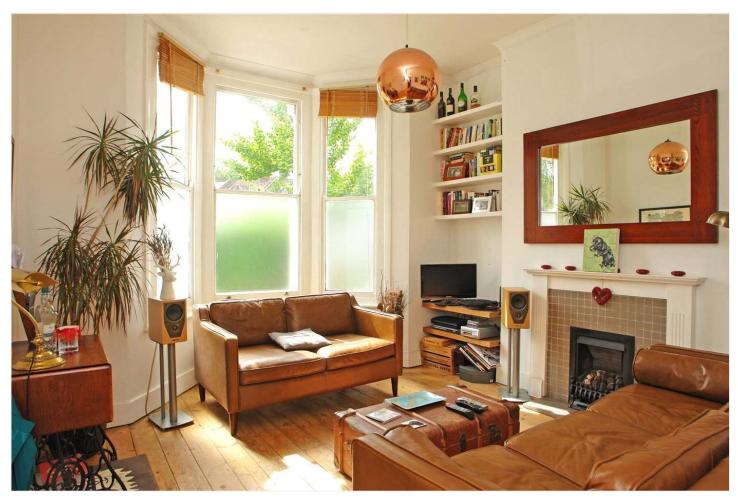

## **DESCRIPTION:**

This fantastic large one-bedroom ground-floor garden flat is situated in a prime residential location, just off Bellenden and Lordship Lane. The property offers a bright spacious reception room, a modern eat-in kitchen-diner, a modern bathroom, a good size double bedroom. Further boasting direct access out to a private section of the garden to the rear. This is a superb flat in a wonderful location with easy access to the bars, restaurants, and shops on Bellenden Road as well as the equivalent on Lordship Lane including the cinema. Transport links are provided via East Dulwich or Peckham Rye with direct links onto the East London line. This is a wonderful garden flat in an amazing location.

## **AT A GLANCE**

- One Double Bedroom
- Ground Floor Flat
- Spacious Reception Room
- Eat-In Kitchen-Diner
- Modern Bathroom
- Private Section of Garden
- Leasehold
- Chain Free

This floorplan is for illustration purposes only and is not to scale. The position and size of doors, windows, appliances and other features are approximate.