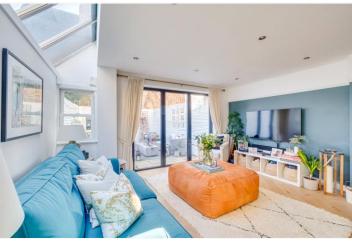

### **DESCRIPTION:**

This newly refurbished property consists of an expansive open-plan kitchen, sitting and dining room with wooden floors throughout. The kitchen has been expertly fitted and includes high-end appliances and plenty of storage solutions. This airy room is flooded with natural daylight and has bi-folding doors leading out onto a large, low maintenance, private garden.