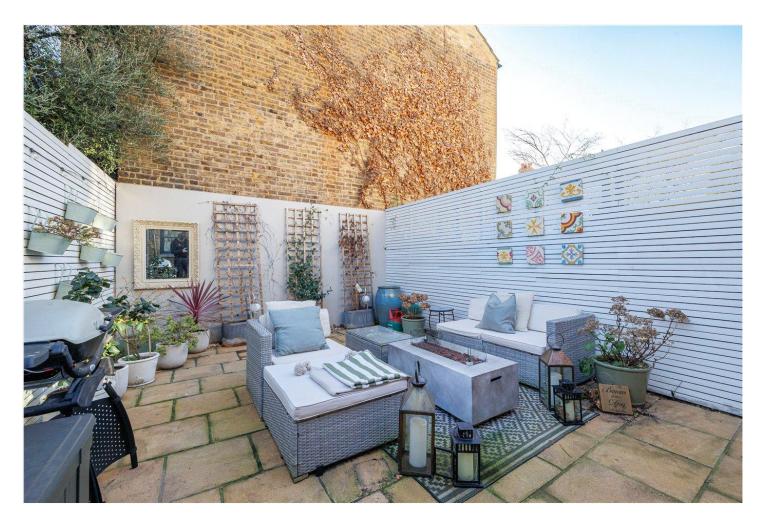

### **DESCRIPTION:**

This newly refurbished property consists of an expansive open-plan kitchen, sitting and dining room with wooden floors throughout. The kitchen has been expertly fitted and includes high-end appliances and plenty of storage solutions. This airy room is flooded with natural daylight and has bi-folding doors leading out onto a large, low maintenance, private garden.