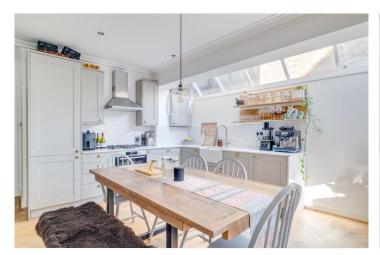

### **DESCRIPTION:**

This newly refurbished property consists of an expansive open-plan kitchen, sitting and dining room with wooden floors throughout. The kitchen has been expertly fitted and includes high-end appliances and plenty of storage solutions. This airy room is flooded with natural daylight and has bi-folding doors leading out onto a large, low maintenance, private garden.