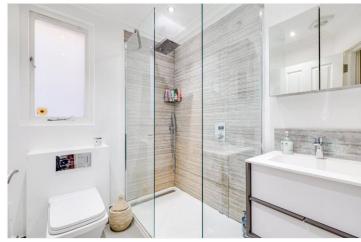

There are two generous sized double bedrooms which both benefit from ample built-in storage/wardrobes. The bedrooms are served by an ensuite shower-room. There is also a useful utility cupboard where the washing machine and separate tumble dryer are kept.