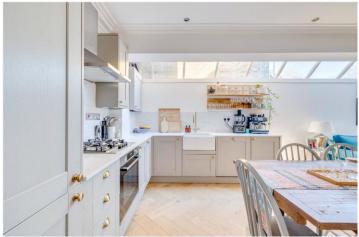

### **DESCRIPTION:**

This newly refurbished property consists of an expansive open-plan kitchen, sitting and dining room with wooden floors throughout. The kitchen has been expertly fitted and includes high-end appliances and plenty of storage solutions. This airy room is flooded with natural daylight and has bi-folding doors leading out onto a large, low maintenance, private garden.