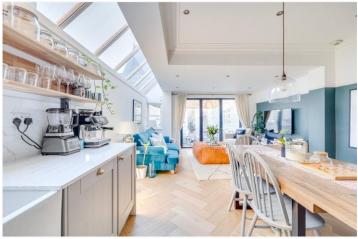

### **DESCRIPTION:**

This newly refurbished property consists of an expansive open-plan kitchen, sitting and dining room with wooden floors throughout. The kitchen has been expertly fitted and includes high-end appliances and plenty of storage solutions. This airy room is flooded with natural daylight and has bi-folding doors leading out onto a large, low maintenance, private garden.