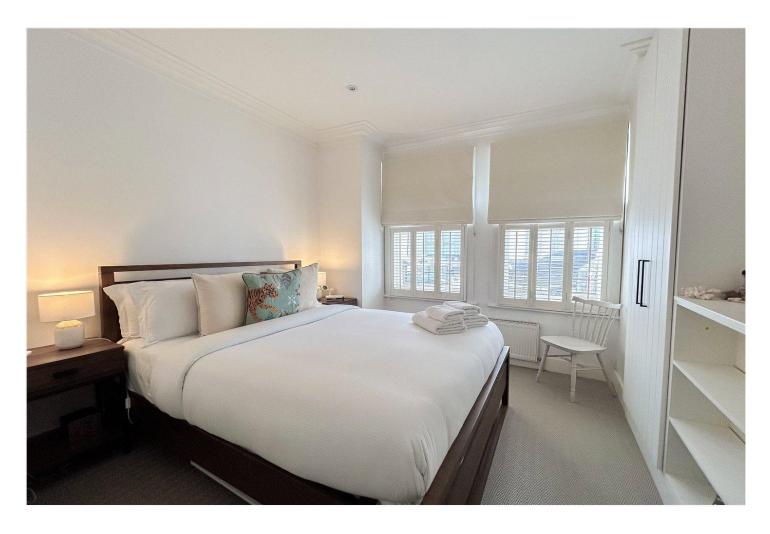

There are two generous sized double bedrooms which both benefit from ample built-in storage/wardrobes. The bedrooms are served by an ensuite shower-room. There is also a useful utility cupboard where the washing machine and separate tumble dryer are kept.