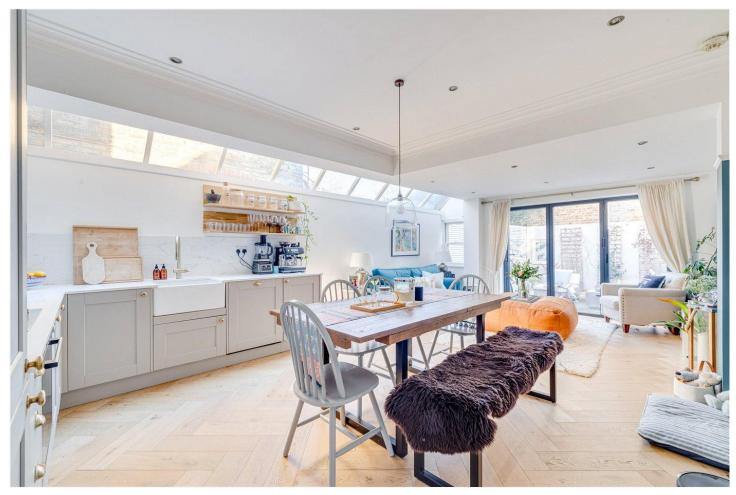

### **DESCRIPTION:**

This newly refurbished property consists of an expansive open-plan kitchen, sitting and dining room with wooden floors throughout. The kitchen has been expertly fitted and includes high-end appliances and plenty of storage solutions. This airy room is flooded with natural daylight and has bi-folding doors leading out onto a large, low maintenance, private garden.