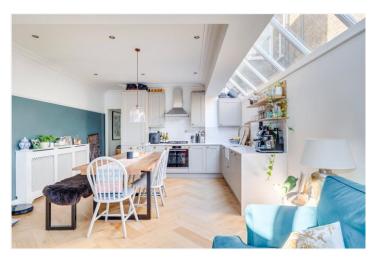

### **DESCRIPTION:**

This newly refurbished property consists of an expansive open-plan kitchen, sitting and dining room with wooden floors throughout. The kitchen has been expertly fitted and includes high-end appliances and plenty of storage solutions. This airy room is flooded with natural daylight and has bi-folding doors leading out onto a large, low maintenance, private garden.