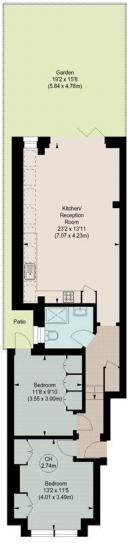

# STEPHENDALE ROAD, SW6 Approximate gross internal area

Approximate gross internal are 717 sq ft / 66.61 sq m

#### **GROUND FLOOR**

The floor plan is not to scale and measurements and areas shown are approximate and therefore should be used for illustrative purposes only. The plan has been prepared in accordance with the RICS code of Measuring Practice and whilst we have confidence in the information produced, it must not be relied on. If there is any aspect of particular importance, you should carry out or commission your own inspection of the property.

This floorplan is for illustration purposes only and is not to scale. The position and size of doors, windows, appliances and other features are approximate.

Fulham & Parsons Green | 020 7731 3388 | fulham@winkworth.co.uk