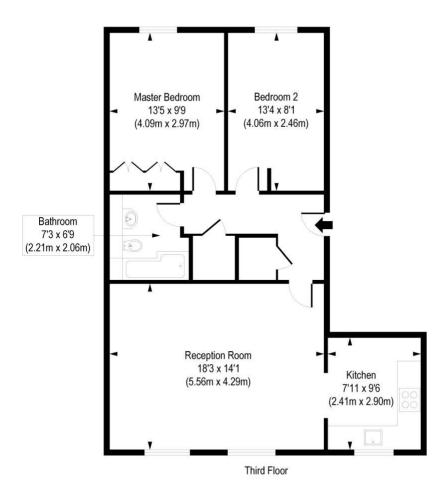

## Kempton Court, Durward Street, E1

Approx. Gross Internal Floor Area 725 sq. ft / 67.40 sq. m

COMPLIANT WITH RICS CODE OF MEASURING PRACTICE. Floorplan is for illustrative purposes only and is not to scale. Every attempt has been made to ensure the accuracy of the floorplan shown, however all measurements, fatures, fittings and data shown are an approximate interpretation for illustrative purposes only. Liability for errors, omissions or mis-statement through negligence or otherwise is hereby excluded.

This floorplan is for illustration purposes only and is not to scale. The position and size of doors, windows, appliances and other features are approximate.

Shoreditch | 020 7749 7650 | shoreditch@winkworth.co.uk