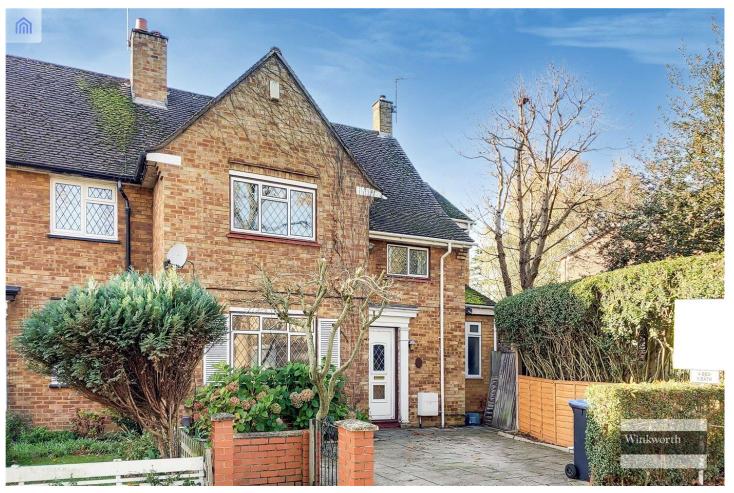

GOOSEACRE LANE, HARROW, HA3 **£660,000 FREEHOLD** 

## LARGE FOUR BEDROOM SEMI-DETACHED FAMILY HOME

Kingsbury | 020 8204 0000 | kingsbury@winkworth.co.uk

**DESCRIPTION:** This generously sized four-bedroom extended family home in Harrow offers off street parking, two reception rooms, an eat in kitchen, and downstairs W.C. The first floor comprises of three double bedrooms, a family bathroom, and separate shower room. The loft has been converted to accommodate a master suite including an en suite bathroom and storage. This house is located on a pretty tree lined cul-de-sac minutes from Woodcock Park and close to Mount Stuart primary school. There are great transport links into central London from Kenton Station Preston Road Station, as well as places of worship and amenities close by. A wonderful family home or for a first-time buyer.