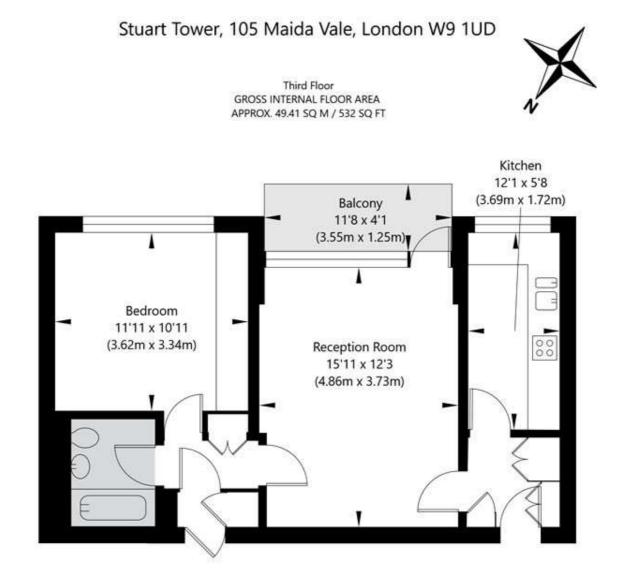

# Winkworth

for every step ...

APPROXIMATE GROSS INTERNAL FLOOR AREA 49.41 SQ M / 532 SQ FT THIS FLOOR PLAN IS FOR ILLUSTRATIVE PURPOSES ONLY AND SHOULD BE USED FOR THIS PURPOSE BY PROSPECTIVE APPLICANTS AS ITS NOT TO SCALE.

(c) AMBERSHORE PIX LIMITED / PHOTO - VIDEO - FLOOR PLANS / 0800 999 1577 / WWW.AMBERSHOREPIX.CO.UK