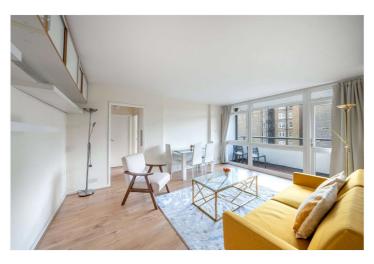

## MAIDA VALE, W9 £2,350 PER MONTH FURNISHED

This well-proportioned third floor, one bedroom apartment forming part of this popular, purpose-built block benefits from a balcony, three lifts and 24-hour porterage. Stuart Tower is ideally situated for the Regent's Canal (0.3 miles), local shops, cafes on Clifton Road (0.2 miles) and Warwick Avenue Underground Station (Bakerloo line - 0.4 miles).

Bedroom | Bathroom | Separate Kitchen | Reception Room | Private Balcony | Passenger Lift | Porterage