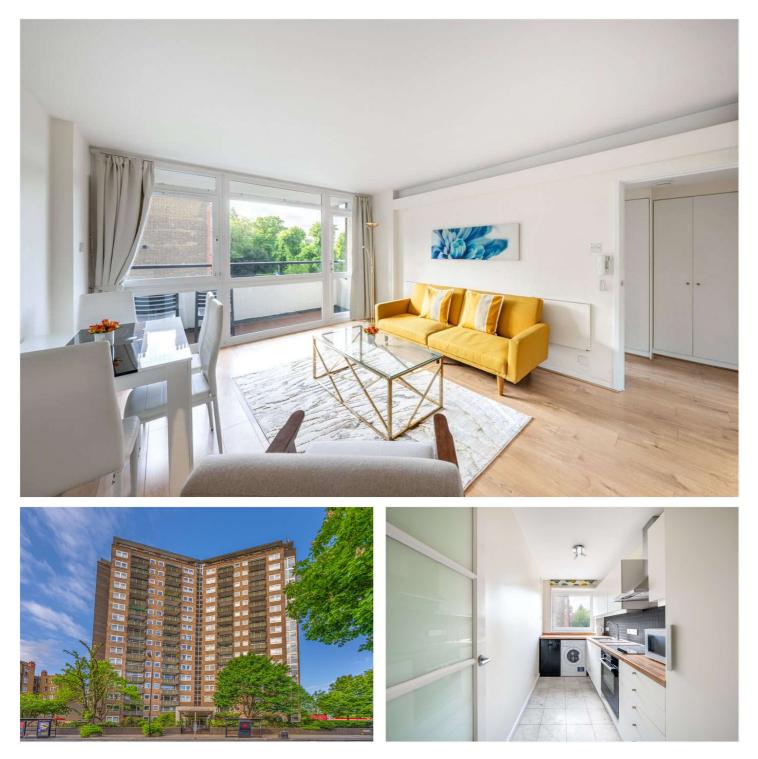

## MAIDA VALE, W9 £2,350 PER MONTH FURNISHED

This well-proportioned third floor, one bedroom apartment forming part of this popular, purpose-built block benefits from a balcony, three lifts and 24-hour porterage. Stuart Tower is ideally situated for the Regent's Canal (0.3 miles), local shops, cafes on Clifton Road (0.2 miles) and Warwick Avenue Underground Station (Bakerloo line - 0.4 miles).

Bedroom | Bathroom | Separate Kitchen | Reception Room | Private Balcony | Passenger Lift | Porterage