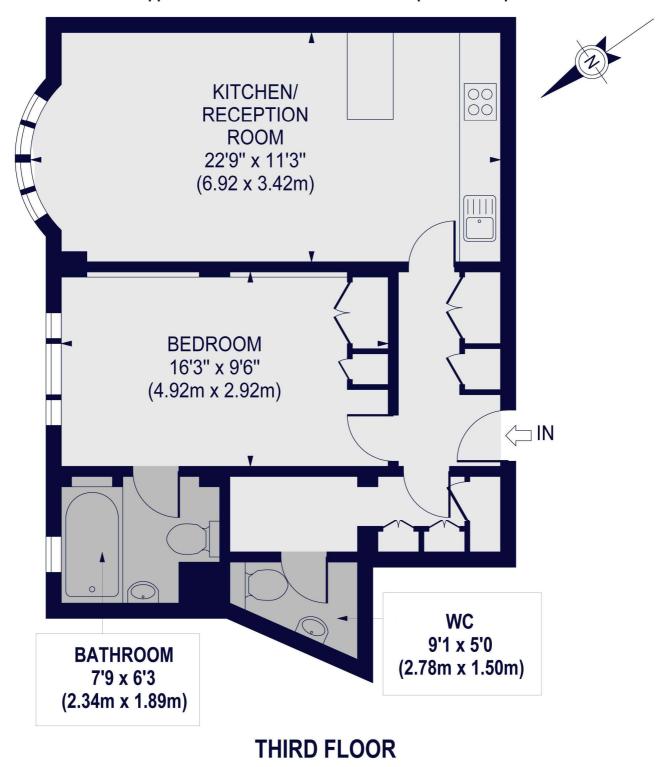

## **GROVE END GARDENS, GROVE END ROAD, NW8**

Approx. Gross Internal Floor Area 601 sq ft. / 55.83 sq.m

or Illustration Purposes Cnity—Not To Scale: Floor Plan by www.nogsphotostudio.com. Ref. No.374. In Socration shall be used on a general outlishing supplication say. Agriculturating purchases or interessional control of the processor of the second of th Winkworth