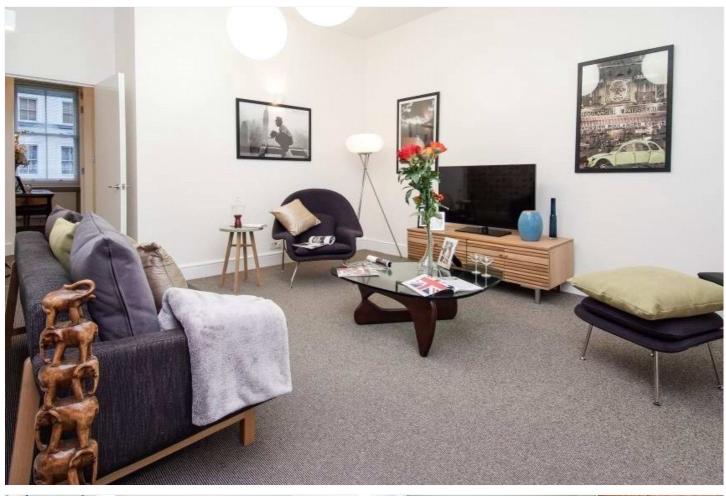

#### **DESCRIPTION:**

A very well presented two bedroom flat situated on the second floor of a broad Victorian terraced house. The good sized reception room leads onto a dining room and then a separate and well equipped kitchen. The two double bedrooms are served by an en suite shower room and a bathroom.

#### **ACCOMMODATION:**

Entrance Hall | Reception Room | Dining Room | Kitchen | Two Double Bedrooms | En suite Shower Room | Bathroom