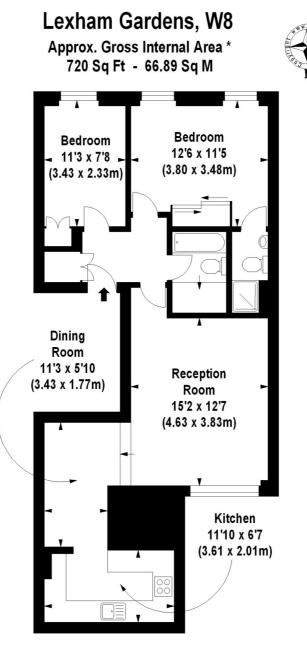

#### NEAREST PUBLIC TRANSPORT:

High Street Kensington Kensington Olympia Earls Court

Second Floor

Illustration For Identification Purposes Only. Not To Scale \*Floorplan Drawn According To RICS Guidelines © www.totalvista.co.uk 2012 (aa)

This floorplan is for illustration purposes only and is not to scale. The position and size of doors, windows, appliances and other features are approximate.

Lease: 953 years remaining Ground Rent: TBC Service Charge: TBC Council tax band: F