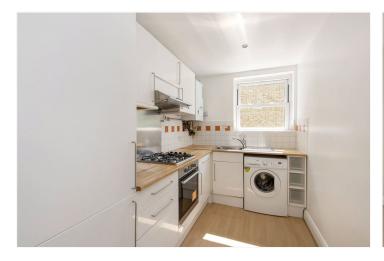

#### **DESCRIPTION:**

Available exclusively through Winkworth, we are delighted to offer this large and bright first floor Victorian conversion apartment. Decorated throughout in pale, neutral colours, the accommodation comprises: a large double bedroom with window to the rear and a deep fitted closet, a blue & white bathroom with a bath, WC and a wash hand basin. There is a bright fitted kitchen which has integrated appliances including a stainless-steel oven and a gas hob with extractor hood, a fridge/freezer and a washing machine. The large reception room overlooks the front and has two large sash windows.