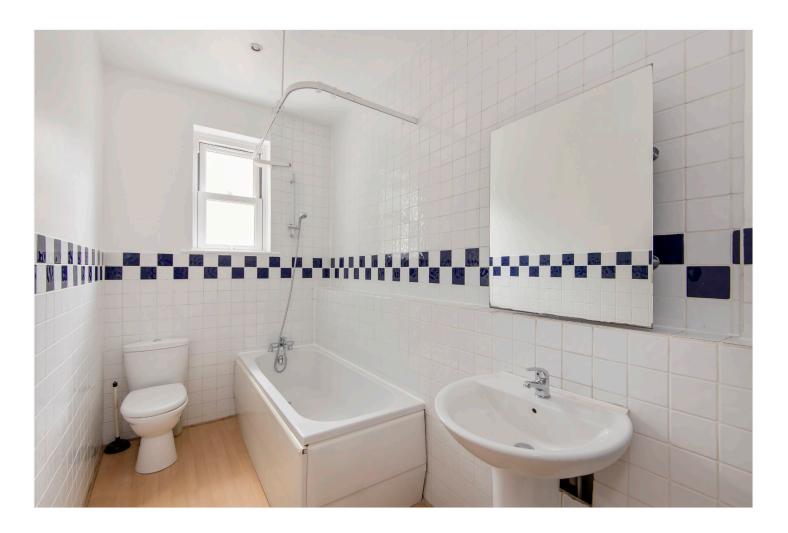

#### **DESCRIPTION:**

Available exclusively through Winkworth, we are delighted to offer this large and bright first floor Victorian conversion apartment. Decorated throughout in pale, neutral colours, the accommodation comprises: a large double bedroom with window to the rear and a deep fitted closet, a blue & white bathroom with a bath, WC and a wash hand basin. There is a bright fitted kitchen which has integrated appliances including a stainless-steel oven and a gas hob with extractor hood, a fridge/freezer and a washing machine. The large reception room overlooks the front and has two large sash windows.