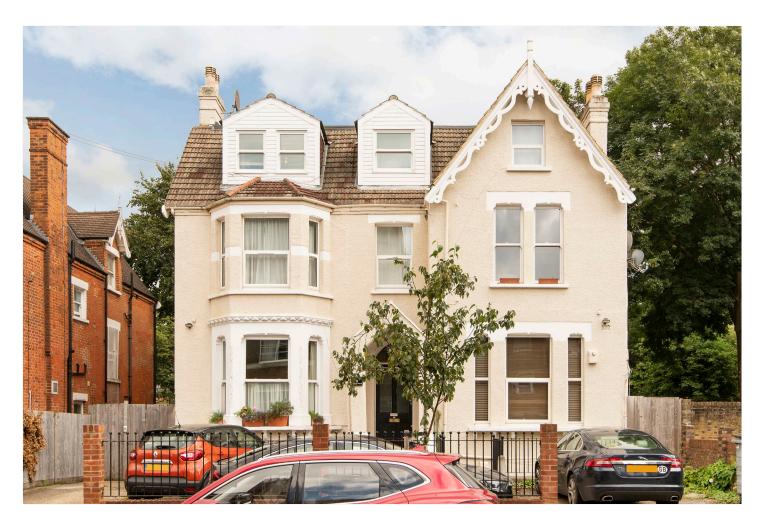

#### **SUMMARY:**

A very good size bright and airy first floor split level apartment in this handsome Victorian detached house close to Streatham station.

Streatham | 020 8769 6699 | streatham@winkworth.co.uk

#### **DESCRIPTION:**

Available exclusively through Winkworth, we are delighted to offer this large and bright first floor Victorian conversion apartment. Decorated throughout in pale, neutral colours, the accommodation comprises: a large double bedroom with window to the rear and a deep fitted closet, a blue & white bathroom with a bath, WC and a wash hand basin. There is a bright fitted kitchen which has integrated appliances including a stainless-steel oven and a gas hob with extractor hood, a fridge/freezer and a washing machine. The large reception room overlooks the front and has two large sash windows.

The property is located in a quiet residential road just off Streatham High Road by Streatham station which runs a regular service into the City (Thameslink) Nearby you will find the green open spaces of Streatham Common and the large leisure centre and ice rink as well as plenty of shopping including the new Marks & Spencer Food Hall and large Aldi supermarket. The property has gas central heating, and is offered unfurnished and available from the 15th of September 2023.