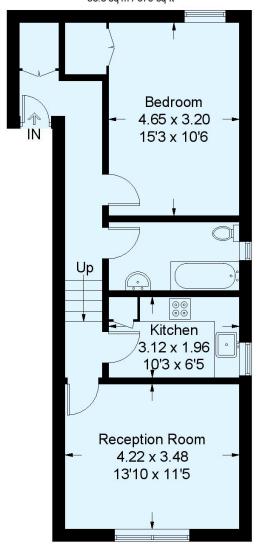

### Hopton Road, SW16

Approximate Gross Internal Area 53.8 sq m / 579 sq ft

# **First Floor**

This plan is for layout guidance only. Not drawn to scale unless stated. Windows and door openings are approximate. Whilst every care is taken in the preparation of this plan, please check all dimensions, shapes and compass bearings before making any decisions reliant upon them. (ID458718)

This floorplan is for illustration purposes only and is not to scale. The position and size of doors, windows, appliances and other features are approximate.

Streatham | 020 8769 6699 | streatham@winkworth.co.uk