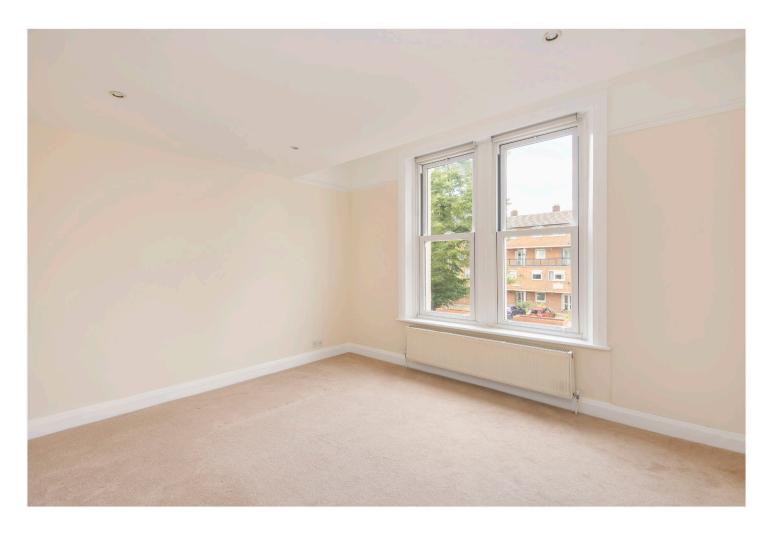

#### **DESCRIPTION:**

Available exclusively through Winkworth, we are delighted to offer this large and bright first floor Victorian conversion apartment. Decorated throughout in pale, neutral colours, the accommodation comprises: a large double bedroom with window to the rear and a deep fitted closet, a blue & white bathroom with a bath, WC and a wash hand basin. There is a bright fitted kitchen which has integrated appliances including a stainless-steel oven and a gas hob with extractor hood, a fridge/freezer and a washing machine. The large reception room overlooks the front and has two large sash windows.