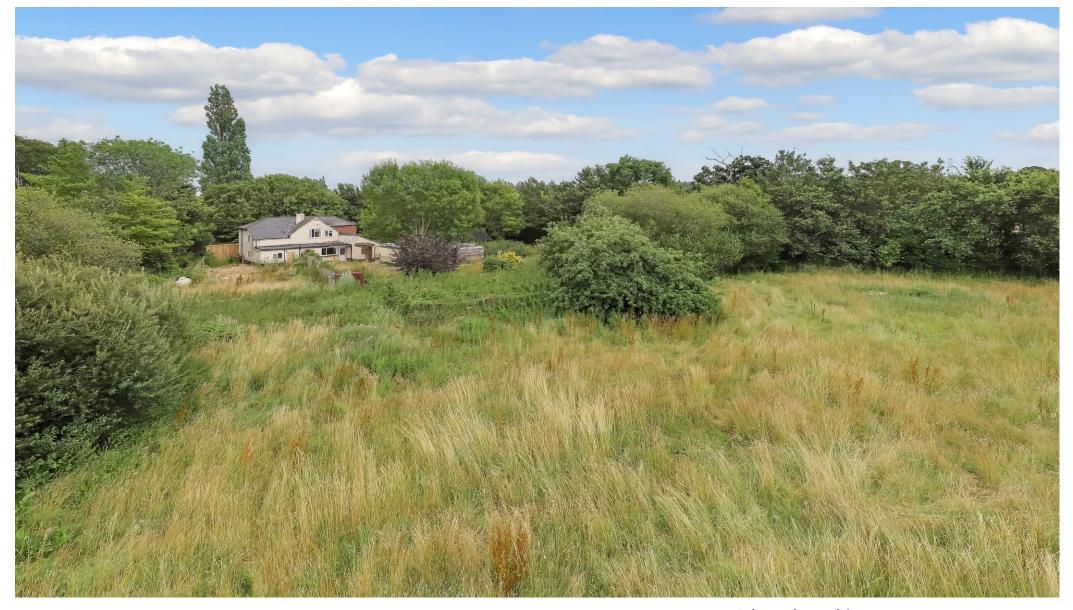

The plot itself is circa. 1.4 acres on which currently sits a pair of semi-detached cottages, along with various outbuildings. Subject to planning, the plot could offer two large detached houses each of which would sit in excess of half an acre of land.