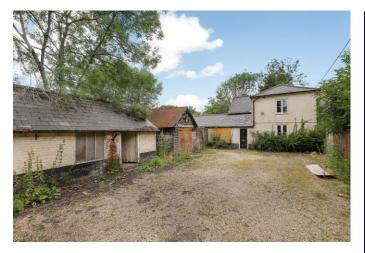

The plot itself is circa. 1.4 acres on which currently sits a pair of semi-detached cottages, along with various outbuildings. Subject to planning, the plot could offer two large detached houses each of which would sit in excess of half an acre of land.