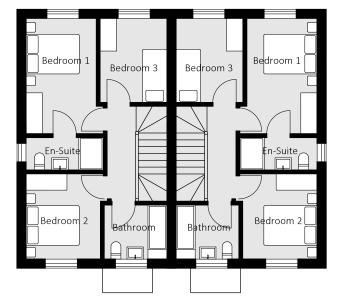

### 3-Bedroom Homes

Perfect for family life, our semi-detached properties offer spacious, flexible accommodation with integrated appliances and high quality bathroom fittings. Downstairs, the attractive entrance hall leads to a double aspect, open-plan living space with a fully-fitted kitchen, dining zone and sitting room.

On the first floor, you'll find the generous master bedroom with en suite bathroom, as well as two additional bedrooms and a large family bathroom. The east-facing rear garden features a lawned area, block paving and a shed. There's plenty of parking available, with two designated parking spaces per property.

| Н | omes  | 1   | $\mathcal{Q}_{r}$ | 2  |
|---|-------|-----|-------------------|----|
| п | OHIES | - 1 | $\alpha$          | 1. |

| Room        | Metres    | Feet            |
|-------------|-----------|-----------------|
| Bedroom 1   | 4.3 x 2.6 | 14'1'' x 8'5''  |
| Bedroom 2   | 3.0 x 2.6 | 9'8'' x 8'5''   |
| Bedroom 3   | 3.2 x 2.4 | 10'4'' x 7'9''  |
| Kitchen     | 2.6 x 3.1 | 8'6'' x 10'2''  |
| Living Room | 5.6 x 5.2 | 18'4'' x 17'0'' |