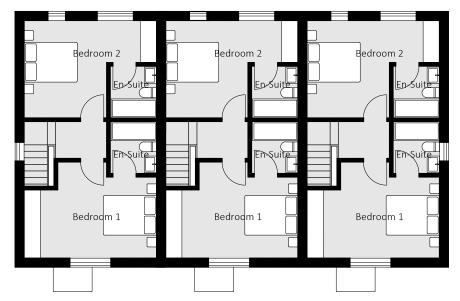

## 2-Bedroom Homes

The terraced properties at Wells Court offer spacious interiors with top-of-the-range, integrated appliances and high quality bathroom fittings. On the ground floor, the light-filled hallway leads you into the L-shaped, open-plan living space featuring a fully-fitted kitchen, dining zone and sitting room.

Upstairs, there are two, good-sized bedrooms, both with built-in wardrobes and an en suite bathroom. To the rear, there is a private, west-facing garden complete with lawned area, block paving and shed. Ample parking is available, with each home having two designated parking spaces.

| Homes | 3. | 4 | & | 5 |
|-------|----|---|---|---|
|       |    |   |   |   |

| Room             | Metres    | Feet            |
|------------------|-----------|-----------------|
| Bedroom 1        | 4.8 x 3.5 | 15′7′′ x 11′5′′ |
| Bedroom 2        | 4.8 x 3.4 | 15′7′′ x 11′1′′ |
| Kitchen & Dining | 5.0 x 2.5 | 16'4'' x 8'2''  |
| Sitting Room     | 4.8 x 3.4 | 15′7′′ x 11′1′′ |