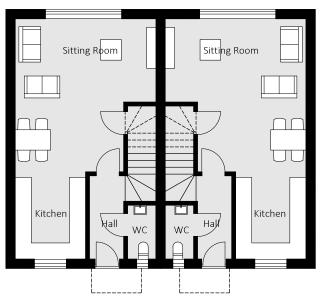

### 3-Bedroom Homes

Perfect for family life, our semi-detached properties offer spacious, flexible accommodation with integrated appliances and high quality bathroom fittings. Downstairs, the attractive entrance hall leads to a double aspect, open-plan living space with a fully-fitted kitchen, dining zone and sitting room.

#### Ground Floor

First Floor