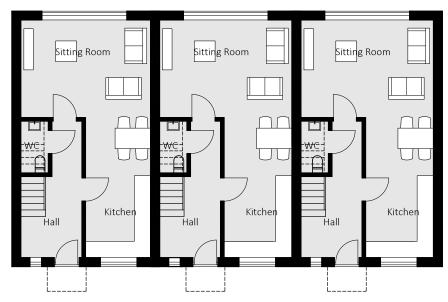

## 2-Bedroom Homes

The terraced properties at Wells Court offer spacious interiors with top-of-the-range, integrated appliances and high quality bathroom fittings. On the ground floor, the light-filled hallway leads you into the L-shaped, open-plan living space featuring a fully-fitted kitchen, dining zone and sitting room.

Upstairs, there are two, good-sized bedrooms, both with built-in wardrobes and an en suite bathroom. To the rear, there is a private, west-facing garden complete with lawned area, block paving and shed. Ample parking is available, with each home having two designated parking spaces.

| Homes | 3. | 4 | & | 5 |
|-------|----|---|---|---|
|       |    |   |   |   |

| Room             | Metres    | Feet            |
|------------------|-----------|-----------------|
| Bedroom 1        | 4.8 x 3.5 | 15′7′′ x 11′5′′ |
| Bedroom 2        | 4.8 x 3.4 | 15′7′′ x 11′1′′ |
| Kitchen & Dining | 5.0 x 2.5 | 16'4'' x 8'2''  |
| Sitting Room     | 4.8 x 3.4 | 15′7′′ x 11′1′′ |