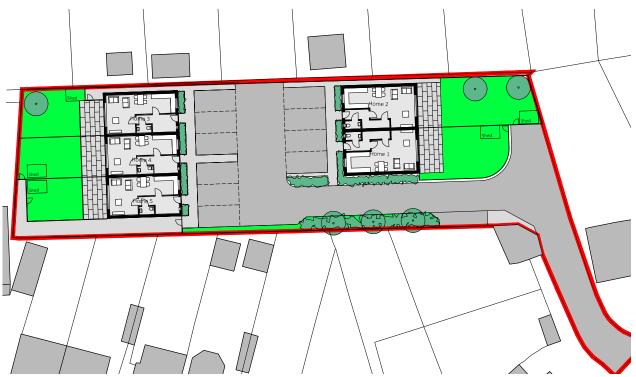

### 3-Bedroom Homes

Perfect for family life, our semi-detached properties offer spacious, flexible accommodation with integrated appliances and high quality bathroom fittings. Downstairs, the attractive entrance hall leads to a double aspect, open-plan living space with a fully-fitted kitchen, dining zone and sitting room.

## 2-Bedroom Homes

The terraced properties at Wells Court offer spacious interiors with top-of-the-range, integrated appliances and high quality bathroom fittings. On the ground floor, the light-filled hallway leads you into the L-shaped, open-plan living space featuring a fully-fitted kitchen, dining zone and sitting room.

Upstairs, there are two, good-sized bedrooms, both with built-in wardrobes and an en suite bathroom. To the rear, there is a private, west-facing garden complete with lawned area, block paving and shed. Ample parking is available, with each home having two designated parking spaces.