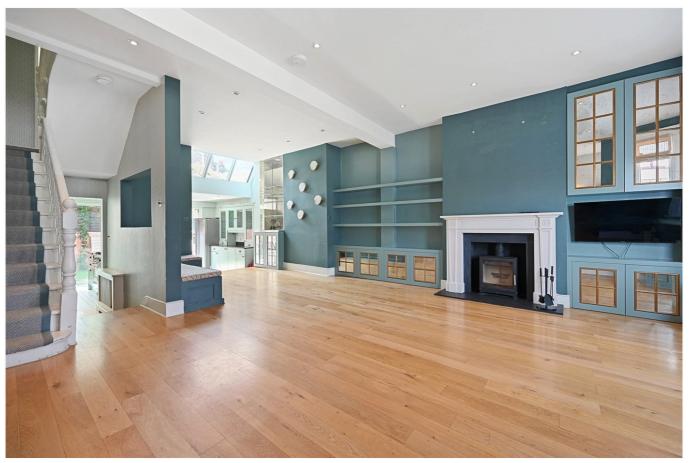

### **DESCRIPTION**

Well presented throughout, the house offers accommodation comprising double reception room, extended kitchen/dining room, four bedrooms and two bathrooms. The property further benefits from a range of fitted wardrobes, eaves storage and a south facing garden.