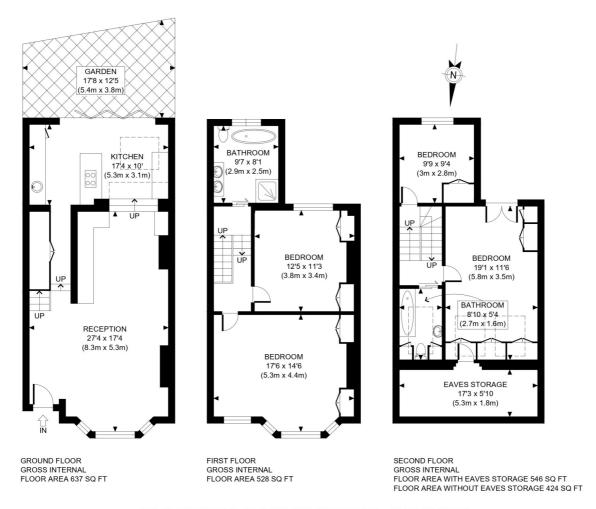

## LOCAL AUTHORITY Hammersmith & Fulham

**TENURE** Freehold.

PRICE: £1,395,000 Freehold

APPROX. GROSS INTERNAL FLOOR AREA WITH EAVES STORAGE: 1711 SQ FT/ 159 SQM APPROX. GROSS INTERNAL FLOOR AREA WITHOUT EAVES STORAGE: 1589 SQ FT/ 148 SQM

### THORNFIELD ROAD, W12

This plan is for illustrative purposes only and should be used as such by any prospective client.

Whilst every attempt has been made to ensure the accuracy of the Floor Plan contained here, measurements of the doors, windows, rooms and any other items are approximate and no responsibility is taken for any errors, omissions, or misstatement.

The services, systems and appliances shown have not been tested and no guarantee as to the operability or efficiency can be given.

PROPERTY PHOT PLANS

The displayed square footage is taken from the floor plans with measurements created using the Royal Institute of Chartered Surveyors' Code of Practice for Measuring. These measurements are approximate and included for illustrative purposes only. Winkworth does not make any representation as to the accuracy of these measurements and you should seek to verify them for yourself. Winkworth accept no liability for any loss you may suffer if you rely on these measurements.