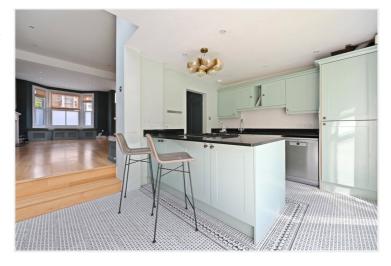

### **DESCRIPTION**

Well presented throughout, the house offers accommodation comprising double reception room, extended kitchen/dining room, four bedrooms and two bathrooms. The property further benefits from a range of fitted wardrobes, eaves storage and a south facing garden.