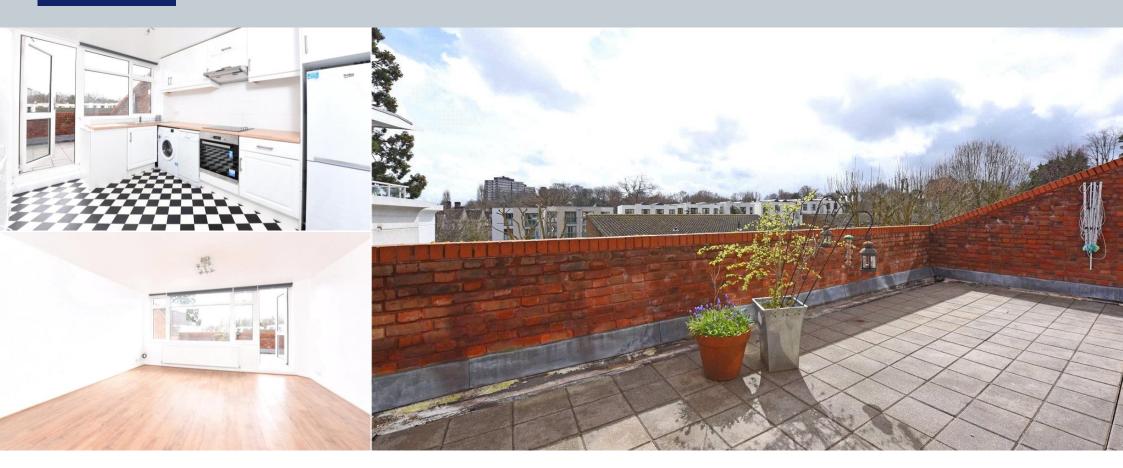

# Winkworth

Winkworth

A bright and spacious split-level maisonette with a superb south facing roof terrace and private garage. Offering approximately 805 sq. ft. of accommodation including a spacious reception room and separate fitted kitchen. Both rooms open out onto the stunning roof terrace. On the top floor, two generous double bedrooms are complete with fitted cupboards and are serviced by a modern bathroom. The property benefits from a garage directly below, complete with electricity. Sold with no onward chain and a long lease.

- No Onward Chain
- Stunning Roof Terrace
- Garage
- Split-Level Flat
- Spacious Reception Room
- Separate Kitchen
- Two Double Bedrooms
- Long Lease