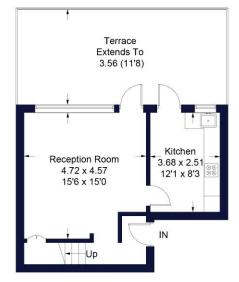

#### Internal area

approximate gross internal area: Total 805 sq ft/ 74.8 sq m

### Blincoe Close, Wimbledon, SW19 5PP

Winkworth

Blincoe Close Winkworth

Approximate Gross Internal Area Total = 74.8 sq m / 805 sq ft

Second Floor Sq m 38.5 / Sq ft 414

First Floor Sq m 36.3 / Sq ft 391

Illustration for identification purposes only, measurements are approximate, not to scale. FloorplansUsketch.com © 2018 (ID 426302)