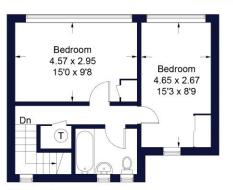

#### Internal area

approximate gross internal area: Total 805 sq ft/ 74.8 sq m

### Blincoe Close, Wimbledon, SW19 5PP

Winkworth

Blincoe Close Winkworth

Approximate Gross Internal Area Total = 74.8 sq m / 805 sq ft

Second Floor Sq m 38.5 / Sq ft 414

First Floor Sq m 36.3 / Sq ft 391

Illustration for identification purposes only, measurements are approximate, not to scale. FloorplansUsketch.com © 2018 (ID 426302)