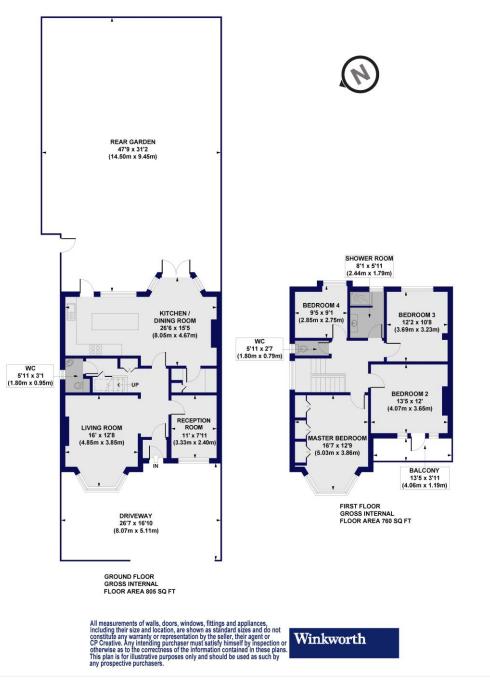

## Templars Crescent, N3 Approx. Gross Internal Floor Area 1565 sq. ft / 145.38 sq. m

This floorplan is for illustration purposes only and is not to scale. The position and size of doors, windows, appliances and other features are approximate.