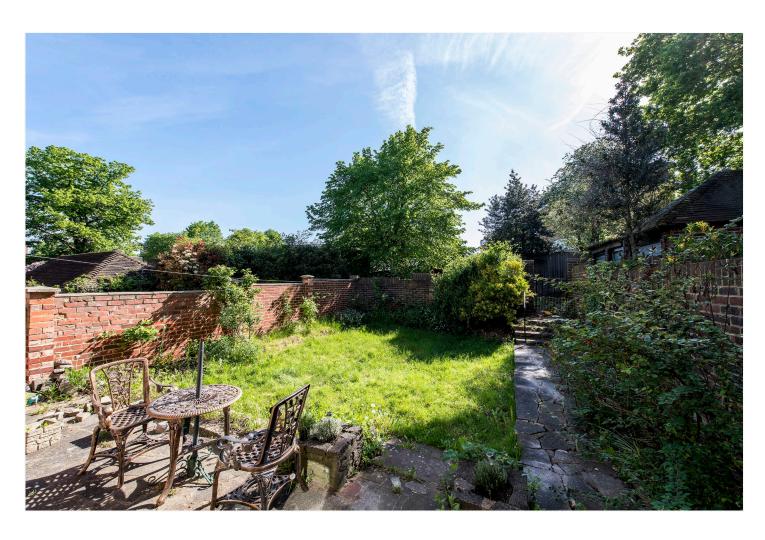

## **DESCRIPTION:**

Available exclusively through Winkworth, the accommodation comprises of: an entrance hallway with doors leading to a front reception room with a bay window to front, a downstairs cloakroom and WC and a large kitchen/diner with a separate utility room. The kitchen is well-equipped and has excellent fitted storage space including a large open shelving unit that separates the dining area from the cooking area. Upstairs there are four bedrooms of different sizes as well as a family bathroom and loft storage. There is a mature rear garden with lawn, perfect for summer entertaining and BBQs, a pretty front garden with flowering rose bushes. The property is presented unfurnished and is Available NOW.

## **AT A GLANCE**

- 1930's Semi-detached House
- Four bedrooms
- Two bathrooms
- Reception room
- Large kitchen/diner
- Utility room
- Gardens
- Unfurnished
- Lambeth Council Tax Band: F
- NO HMO Licence