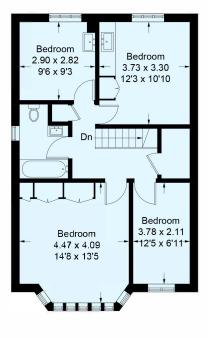

## **DESCRIPTION:**

Available exclusively through Winkworth, the accommodation comprises of: an entrance hallway with doors leading to a front reception room with a bay window to front, a downstairs cloakroom and WC and a large kitchen/diner with a separate utility room. The kitchen is well-equipped and has excellent fitted storage space including a large open shelving unit that separates the dining area from the cooking area. Upstairs there are four bedrooms of different sizes as well as a family bathroom and loft storage. There is a mature rear garden with lawn, perfect for summer entertaining and BBQs, a pretty front garden with flowering rose bushes. The property is presented unfurnished and is Available NOW.

## Woodfield Avenue, SW16

Approximate Gross Internal Area = 126.4 sq m / 1360 sq ft Total = 126.4 sq m / 1360 sq ft

Ground Floor 63.3 sq m / 681 sq ft First Floor 63.1 sq m / 679 sq ft

This plan is for layout guidance only. Not drawn to scale unless stated. Windows and door openings are approximate. Whilst every care is taken in the preparation of this plan, please check all dimensions, shapes and compass bearings before making any decisions reliant upon them. (ID438169)

This floorplan is for illustration purposes only and is not to scale. The position and size of doors, windows, appliances and other features are approximate.

Streatham | 020 8769 6699 | streatham@winkworth.co.uk