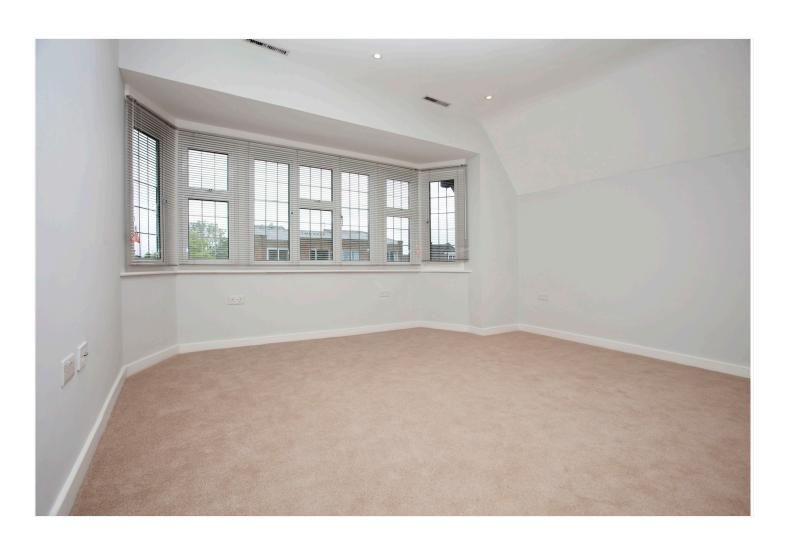

## **DESCRIPTION:**

Available exclusively through Winkworth, the accommodation comprises of: an entrance hallway with doors leading to a front reception room with a bay window to front, a downstairs cloakroom and WC and a large kitchen/diner with a separate utility room. The kitchen is well-equipped and has excellent fitted storage space including a large open shelving unit that separates the dining area from the cooking area. Upstairs there are four bedrooms of different sizes as well as a family bathroom and loft storage. There is a mature rear garden with lawn, perfect for summer entertaining and BBQs, a pretty front garden with flowering rose bushes. The property is presented unfurnished and is Available NOW.

## **AT A GLANCE**

- 1930's Semi-detached House
- Four bedrooms
- Two bathrooms
- Reception room
- Large kitchen/diner
- Utility room
- Gardens
- Unfurnished
- Lambeth Council Tax Band: F
- NO HMO Licence