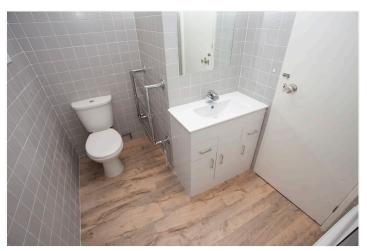

## **DESCRIPTION:**

Available exclusively through Winkworth, the accommodation comprises of: an entrance hallway with doors leading to a front reception room with a bay window to front, a downstairs cloakroom and WC and a large kitchen/diner with a separate utility room. The kitchen is well-equipped and has excellent fitted storage space including a large open shelving unit that separates the dining area from the cooking area. Upstairs there are four bedrooms of different sizes as well as a family bathroom and loft storage. There is a mature rear garden with lawn, perfect for summer entertaining and BBQs, a pretty front garden with flowering rose bushes. The property is presented unfurnished and is Available NOW.

## **AT A GLANCE**

- 1930's Semi-detached House
- Four bedrooms
- Two bathrooms
- Reception room
- Large kitchen/diner
- Utility room
- Gardens
- Unfurnished
- Lambeth Council Tax Band: F
- NO HMO Licence