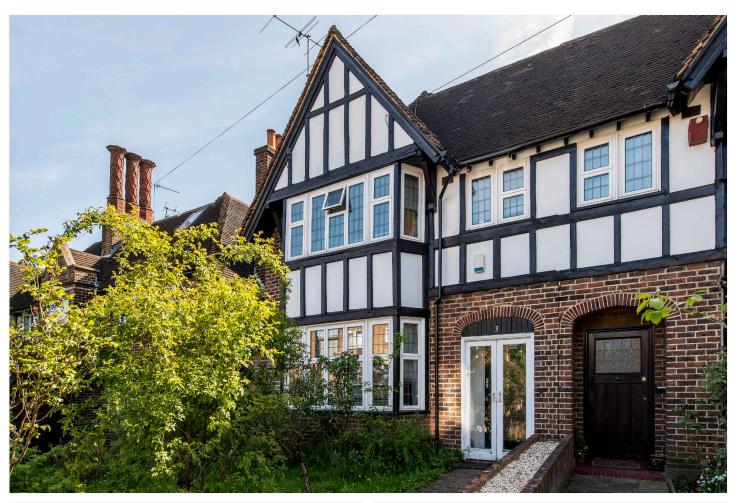

## AN ATTRACTIVE SEMI-DETACHED 1930'S "TUDOR" STYLE FOUR BEDROOM HOUSE, CLOSE TO STREATHAM HILL STATION AND TOOTING BEC COMMON

Streatham | 020 8769 6699 | streatham@winkworth.co.uk

for every step...

## **DESCRIPTION:**

Available exclusively through Winkworth, the accommodation comprises of: an entrance hallway with doors leading to a front reception room with a bay window to front, a downstairs cloakroom and WC and a large kitchen/diner with a separate utility room. The kitchen is well-equipped and has excellent fitted storage space including a large open shelving unit that separates the dining area from the cooking area. Upstairs there are four bedrooms of different sizes as well as a family bathroom and loft storage. There is a mature rear garden with lawn, perfect for summer entertaining and BBQs, a pretty front garden with flowering rose bushes. The property is presented unfurnished and is Available NOW.