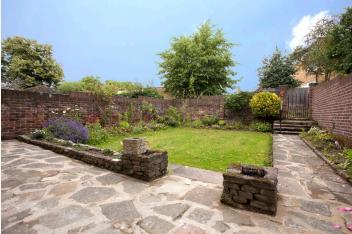

## **DESCRIPTION:**

Available exclusively through Winkworth, the accommodation comprises of: an entrance hallway with doors leading to a front reception room with a bay window to front, a downstairs cloakroom and WC and a large kitchen/diner with a separate utility room. The kitchen is well-equipped and has excellent fitted storage space including a large open shelving unit that separates the dining area from the cooking area. Upstairs there are four bedrooms of different sizes as well as a family bathroom and loft storage. There is a mature rear garden with lawn, perfect for summer entertaining and BBQs, a pretty front garden with flowering rose bushes. The property is presented unfurnished and is Available NOW.