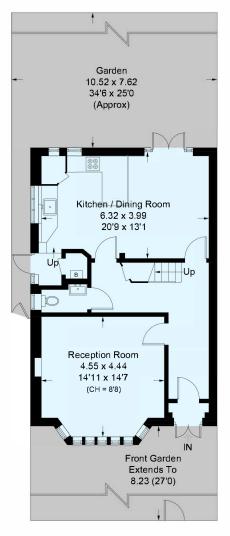

## **DESCRIPTION:**

Available exclusively through Winkworth, the accommodation comprises of: an entrance hallway with doors leading to a front reception room with a bay window to front, a downstairs cloakroom and WC and a large kitchen/diner with a separate utility room. The kitchen is well-equipped and has excellent fitted storage space including a large open shelving unit that separates the dining area from the cooking area. Upstairs there are four bedrooms of different sizes as well as a family bathroom and loft storage. There is a mature rear garden with lawn, perfect for summer entertaining and BBQs, a pretty front garden with flowering rose bushes. The property is presented unfurnished and is Available NOW.

## Woodfield Avenue, SW16

Approximate Gross Internal Area = 126.4 sq m / 1360 sq ft Total = 126.4 sq m / 1360 sq ft

Ground Floor 63.3 sq m / 681 sq ft First Floor 63.1 sq m / 679 sq ft

This plan is for layout guidance only. Not drawn to scale unless stated. Windows and door openings are approximate. Whilst every care is taken in the preparation of this plan, please check all dimensions, shapes and compass bearings before making any decisions reliant upon them. (ID438169)

This floorplan is for illustration purposes only and is not to scale. The position and size of doors, windows, appliances and other features are approximate.

Streatham | 020 8769 6699 | streatham@winkworth.co.uk