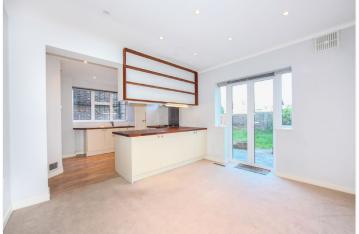

## **DESCRIPTION:**

Available exclusively through Winkworth, the accommodation comprises of: an entrance hallway with doors leading to a front reception room with a bay window to front, a downstairs cloakroom and WC and a large kitchen/diner with a separate utility room. The kitchen is well-equipped and has excellent fitted storage space including a large open shelving unit that separates the dining area from the cooking area. Upstairs there are four bedrooms of different sizes as well as a family bathroom and loft storage. There is a mature rear garden with lawn, perfect for summer entertaining and BBQs, a pretty front garden with flowering rose bushes. The property is presented unfurnished and is Available NOW.