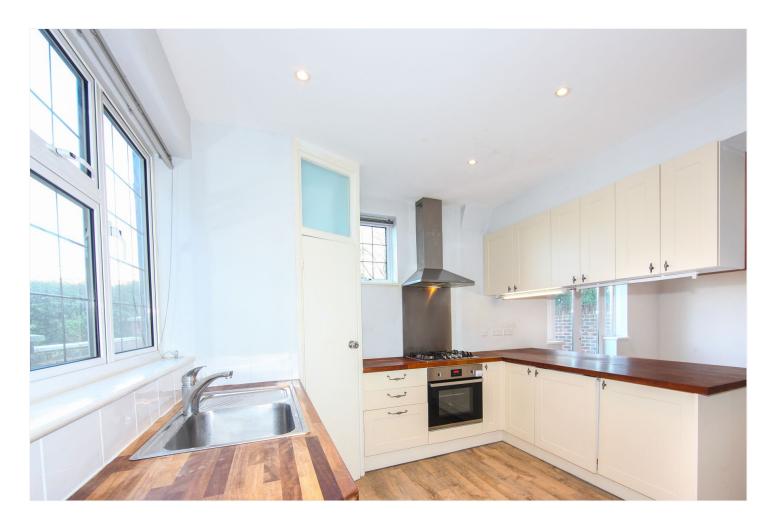

## **DESCRIPTION:**

Available exclusively through Winkworth, the accommodation comprises of: an entrance hallway with doors leading to a front reception room with a bay window to front, a downstairs cloakroom and WC and a large kitchen/diner with a separate utility room. The kitchen is well-equipped and has excellent fitted storage space including a large open shelving unit that separates the dining area from the cooking area. Upstairs there are four bedrooms of different sizes as well as a family bathroom and loft storage. There is a mature rear garden with lawn, perfect for summer entertaining and BBQs, a pretty front garden with flowering rose bushes. The property is presented unfurnished and is Available NOW.