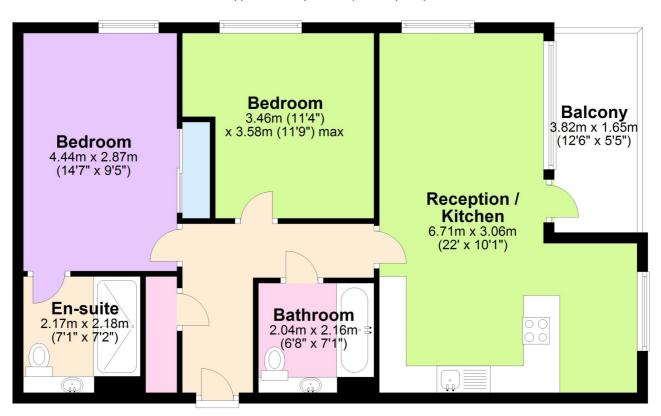

## First Floor

Approx. 70.0 sq. metres (753.3 sq. feet)

Total area: approx. 70.0 sq. metres (753.3 sq. feet)

This floorplan is for illustration purposes only and is not to scale. The position and size of doors, windows, appliances and other features are approximate.