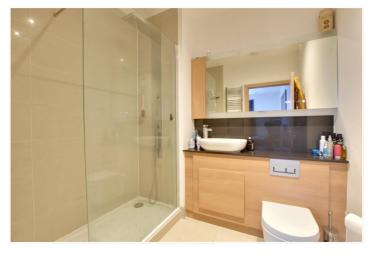

## **DESCRIPTION:**

A superb two bedroom first floor apartment that measures circa 753 sq ft and is perfectly located in this modern development, just moments from the river! EWS1 COMPLIANT!

In excellent condition throughout, the property briefly comprises of a bright, 22ft double aspect, reception room, that leads onto a lovely private balcony. There are two large double bedrooms, with the master having fitted wardrobes, and two very well fitted bathrooms. Along with ample storage, added benefits include communal grounds, double glazing and hard wood flooring.

## **AT A GLANCE**

- two bedroom apartment
- first floor (with lift)
- circa 753 sq ft
- excellent condition
- bright 22ft kitchen reception
- communal grounds
- two bathrooms
- moments from river walk
- close to town centre
- close to rail and DLR