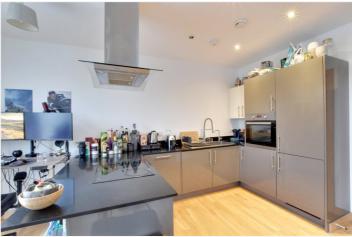

## **DESCRIPTION:**

A superb two bedroom first floor apartment that measures circa 753 sq ft and is perfectly located in this modern development, just moments from the river! EWS1 COMPLIANT!

In excellent condition throughout, the property briefly comprises of a bright, 22ft double aspect, reception room, that leads onto a lovely private balcony. There are two large double bedrooms, with the master having fitted wardrobes, and two very well fitted bathrooms. Along with ample storage, added benefits include communal grounds, double glazing and hard wood flooring.