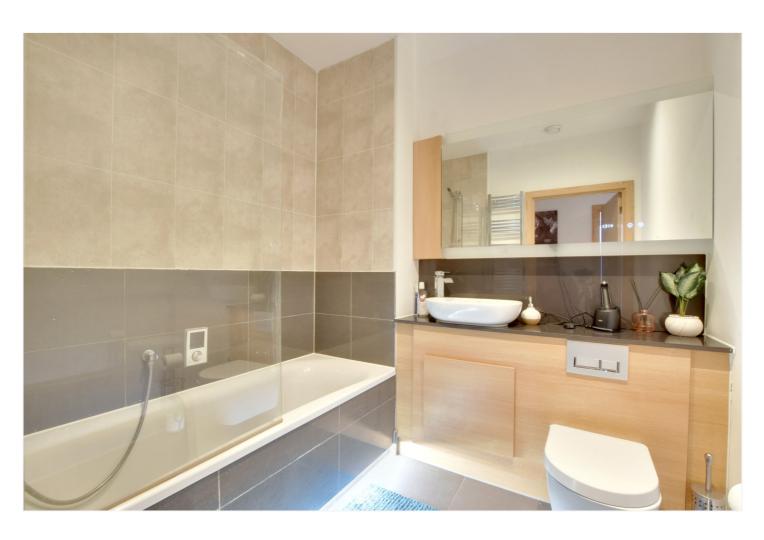

## **DESCRIPTION:**

A superb two bedroom first floor apartment that measures circa 753 sq ft and is perfectly located in this modern development, just moments from the river! EWS1 COMPLIANT!

In excellent condition throughout, the property briefly comprises of a bright, 22ft double aspect, reception room, that leads onto a lovely private balcony. There are two large double bedrooms, with the master having fitted wardrobes, and two very well fitted bathrooms. Along with ample storage, added benefits include communal grounds, double glazing and hard wood flooring.

## **AT A GLANCE**

- two bedroom apartment
- first floor (with lift)
- circa 753 sq ft
- excellent condition
- bright 22ft kitchen reception
- communal grounds
- two bathrooms
- moments from river walk
- close to town centre
- close to rail and DLR