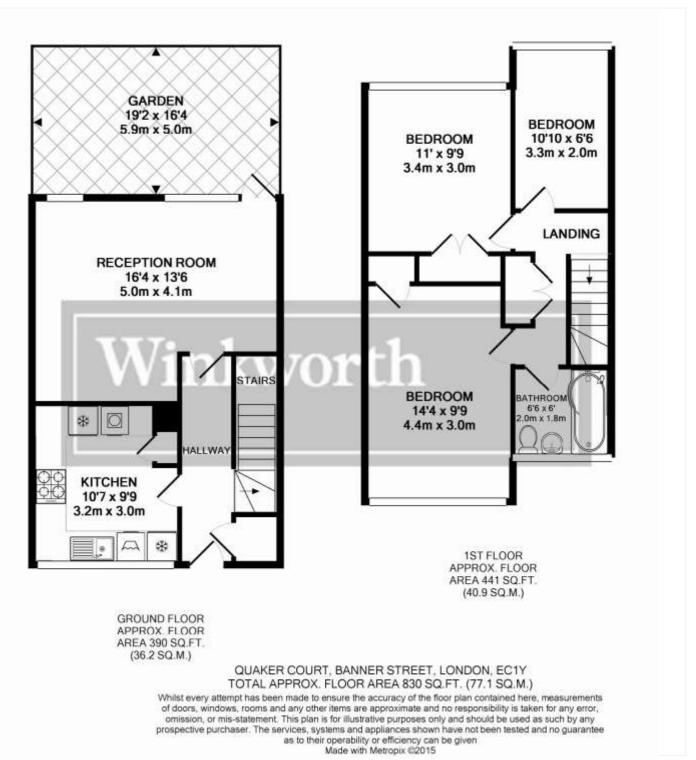

## **DESCRIPTION:**

On the lower level the property comprises of a spacious living room leading out onto a spacious and sunny private south facing patio garden and a fully fitted separate kitchen; on the upper floor there are two double bedrooms, a single bedroom, and a family bathroom with plenty of storage throughout. Banner street is ideally located within a short walk of the City, Old street, Hoxton and Farringdon. The popular Whitecross Street food market is also close by and the West end is easily accessible via the many bus routes passing by.

for every step...

Winkworth

for every step...

This floorplan is for illustration purposes only and is not to scale. The position and size of doors, windows, appliances and other features are approximate.