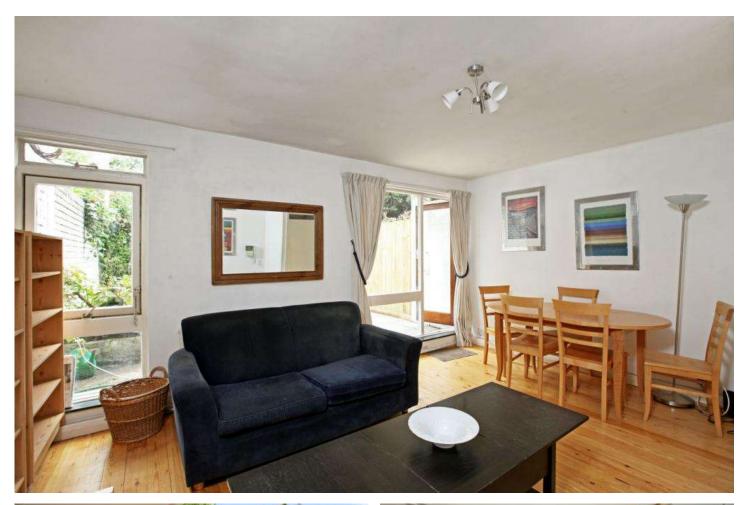

## **DESCRIPTION:**

On the lower level the property comprises of a spacious living room leading out onto a spacious and sunny private south facing patio garden and a fully fitted separate kitchen; on the upper floor there are two double bedrooms, a single bedroom, and a family bathroom with plenty of storage throughout. Banner street is ideally located within a short walk of the City, Old street, Hoxton and Farringdon. The popular Whitecross Street food market is also close by and the West end is easily accessible via the many bus routes passing by.