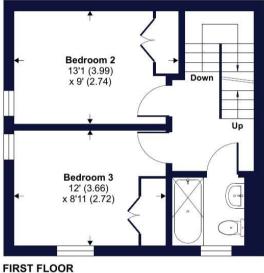

Going up the stairs on the first floor you have two double bedrooms and a family bathroom. The master bedroom also features a fitted wardrobe. On the second floor, there is a further bedroom with an en suite shower room.

SECOND FLOOR

**GROUND FLOOR** 

Floor plan produced in accordance with RICS Property Measurement Standards incorporating International Property Measurement Standards (IPMS2 Residential). © nichecom 2023. Produced for Winkworth. REF: 1036589