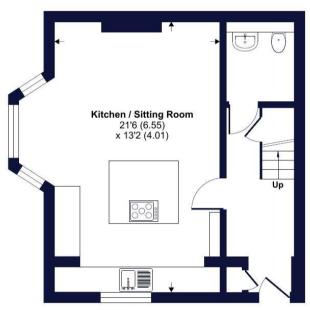

## **WORPLE ROAD, SW20**

This newly refurbished three-bedroom family home is located a stone's throw from Raynes Park station and amongst many good local schools.

The ground floor comprises of a fantastic modern kitchen with Miele appliances an adjoining open plan reception room. There is also a downstairs WC leading off the hallway.

## Worple Road, London, SW20

Approximate Area = 957 sq ft / 88.9 sq m Limited Use Area(s) = 185 sq ft / 17.1 sq m Total = 1142 sq ft / 106 sq m

For identification only - Not to scale

Bedroom 1 13'7 (4.14) x 10'4 (3.15)

SECOND FLOOR

**GROUND FLOOR** 

Floor plan produced in accordance with RICS Property Measurement Standards incorporating International Property Measurement Standards (IPMS2 Residential). © nichecom 2023. Produced for Winkworth. REF: 1036589